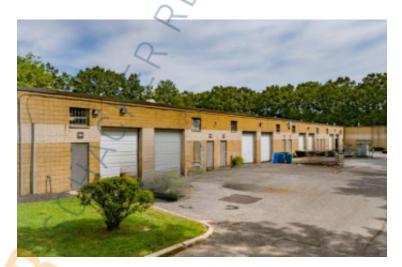

# **Pricing and Timing:**

Occupancy: Lease Price: Immediately \$20.00/sq. ft. Modified gross

Suite 10-12 • Hi-end trophy space in multi-tenant industrial building • Fully sprinklered, airconditioned office & private restrooms • 10' x 10' drive-in loading door • Signage and campuslike setting • Partial build-out • Ample parking