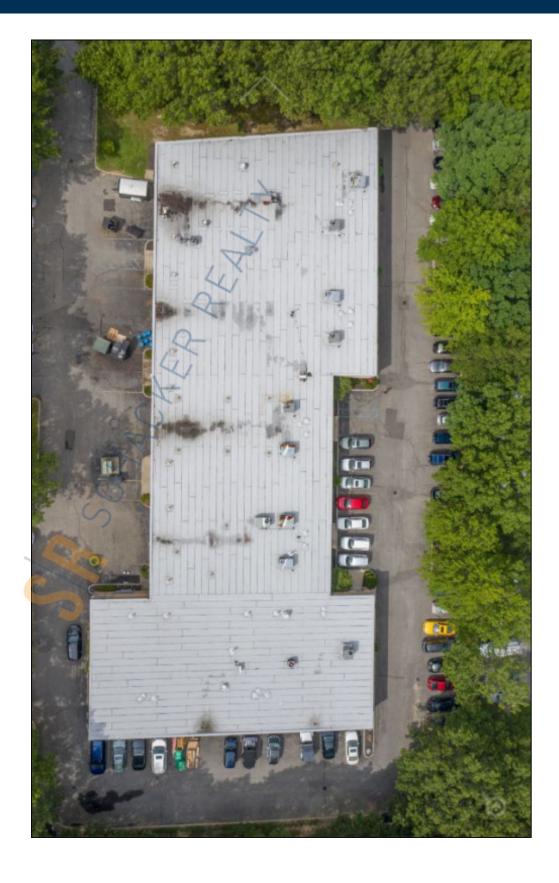

### **Specifications:**

| Building Size:  | 35,000 sq. ft.      |
|-----------------|---------------------|
| Lot Size:       | 2.70 Acres          |
| Office Space:   | 20%                 |
| Ceiling Height: | 14.0' 🤇             |
| Loading:        | 1 Drive-in(s)       |
| Power:          | 200 amps            |
| A/C:            | <b>Offices Only</b> |
| Parking:        | 2:1000              |
| Sewers:         | Yes 💦 🎽             |

# **Pricing and Timing:**

Occupancy: Lease Price: Immediately \$20.00/sq. ft. Modified gross

Suite 10-12 • Hi-end trophy space in multi-tenant industrial building • Fully sprinklered, airconditioned office & private restrooms • 10' x 10' drive-in loading door • Signage and campuslike setting • Partial build-out • Ample parking