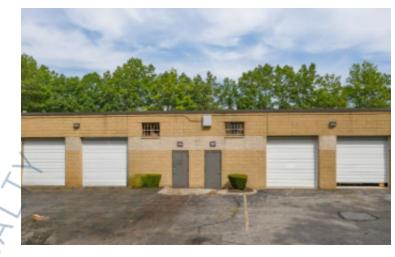

# **Pricing and Timing:**

Occupancy: Lease Price: Immediately \$20.00/sq. ft. Modified gross

Suite 10-12 • Hi-end trophy space in multi-tenant industrial building • Fully sprinklered, airconditioned office & private restrooms • 10' x 10' drive-in loading door • Signage and campuslike setting • Partial build-out • Ample parking