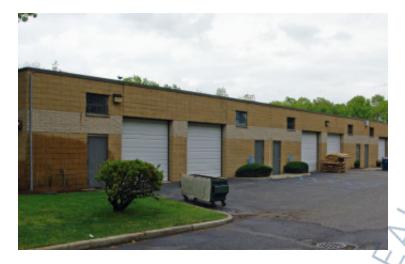

# **Pricing and Timing:**

Occupancy: Lease Price: Immediately \$20.00/sq. ft. Modified gross

Suite 10-12 • Hi-end trophy space in multi-tenant industrial building • Fully sprinklered, airconditioned office & private restrooms • 10' x 10' drive-in loading door • Signage and campuslike setting • Partial build-out • Ample parking