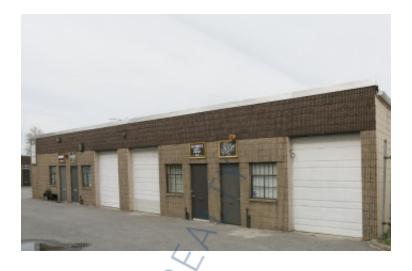

## 1,000 sq. ft. of Industrial Space For Lease

40 Corbin Ave, Bay Shore

## **Specifications:**

Building Size: 22,500 sq. ft. Lot Size: 1.00 Acres

Ceiling Height: 14.0'

Loading: 1 Drive-in(s)
Power: 100 amps
Parking: 4:1000

## **Pricing and Timing:**

Occupancy: Immediately Lease Price: \$21.00/sq. ft.

**Modified gross** 

Suite A • Corner warehouse unit with frontage on main street • New gas Modine heater in warehouse • Excellent signage