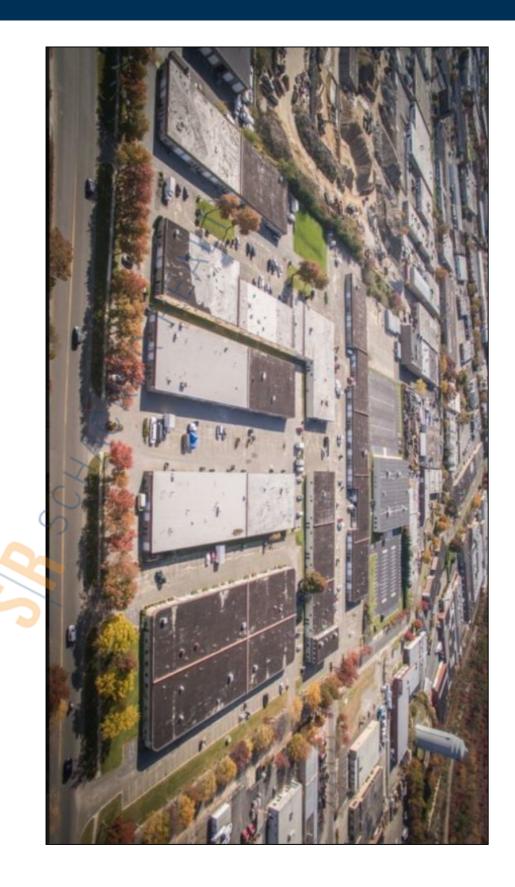

## **Specifications:**

Building Size: 22,500 sq. ft. Lot Size: 1.00 Acres

Ceiling Height: 14.0'

Loading: 1 Drive-in(s)
Power: 100 amps
Parking: 4:1000