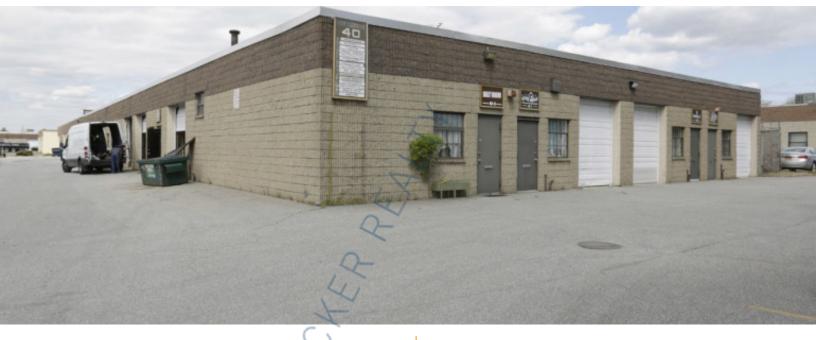

## 1,000 sq. ft. of Industrial Space For Lease

40 Corbin Ave, Bay Shore

## **Specifications:**

Building Size: 22,500 sq. ft. Lot Size: 1.00 Acres

Ceiling Height: 14.0'

Loading: 1 Drive-in(s)
Power: 100 amps
Parking: 4:1000

## **Pricing and Timing:**

Occupancy: Immediately Lease Price: \$21.00/sq. ft.

**Modified gross** 

Suite A • Corner warehouse unit with frontage on main street • New gas Modine heater in warehouse • Excellent signage