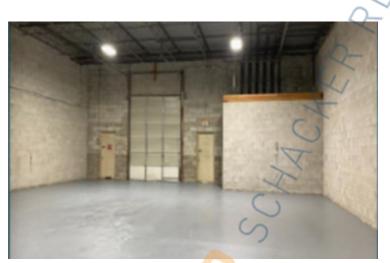

## **Specifications:**

**Building Size:** 30,000 sq. ft. Lot Size: **5.00 Acres** 14% Office Space: **R&D Space:** 2,950 sq. ft. **Ceiling Height:** 16.0' 1 Drive-in(s) Loading: Power: 150 amps A/C: **Offices Only**  Pricing and Timing: Occupancy: 9/15/24 Lease Price: \$4,055.00 Per Month+CAM

Suite 1541 • Newly renovated office with A/C and LED lighting throughout • Ideal R&D • Loading dock access

For more information please contact: Schacker Realty 631-293-3700 info@schackerrealty.com

All information is subject to errors, omissions, modification, and withdrawal. Measurements may be estimates and information shown should not be relied upon without independent verification. This advertisement does not suggest that the broker has a listing or has done a transaction in this property or properties.