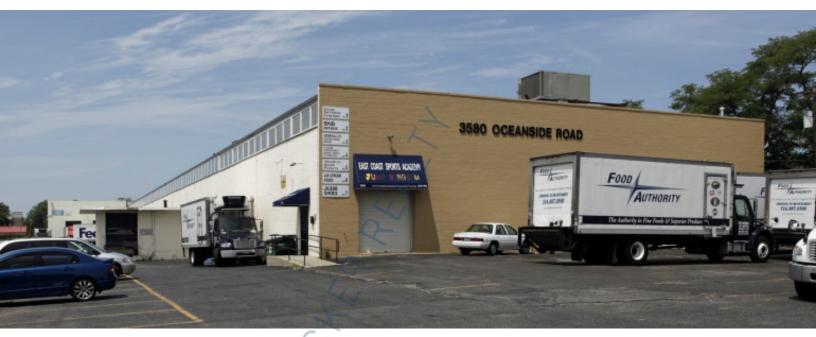

5,300 sq. ft. of Industrial Space For Lease 3580 Oceanside Rd, Oceanside

# 3580 Oceanside Rd, Oceanside

### Pricing and Timing: Occupancy: Oct 2024 Lease Price: \$21.00/sq. ft. Ind Gross

Suite 2 • Positioned in a desirable area for business operations.