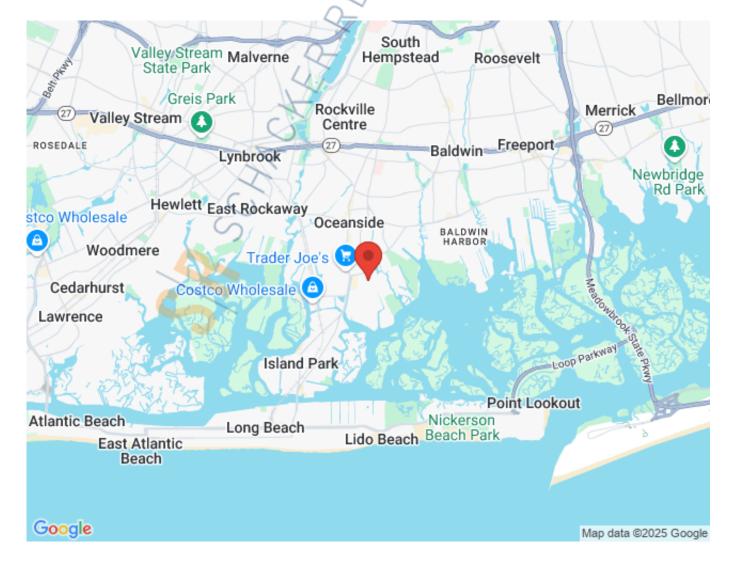

5,300 sq. ft. of Industrial Space For Lease 3580 Oceanside Rd, Oceanside

# 3580 Oceanside Rd, Oceanside