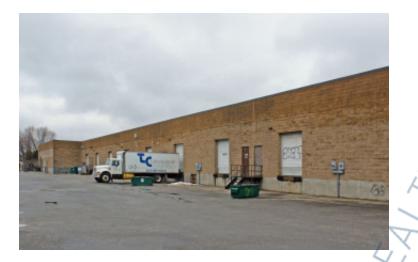

## **Specifications:**

Building Size: 34,000 sq. ft. Lot Size: 2.20 Acres

Office Space: 15% Ceiling Height: 16.0'

Loading: 1 Dock(s), 1 Drive-in(s)

Power: 400 amps Parking: 3:1000