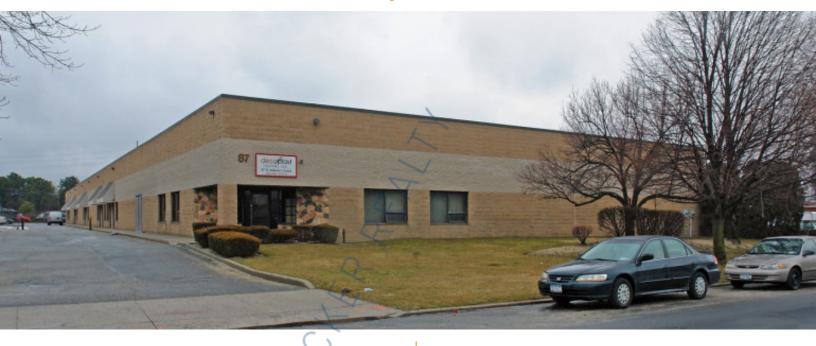

## 6,600 sq. ft. of Industrial Space For Lease

87 N Industry Ct, Deer Park

## **Pricing and Timing:**

Occupancy: 60 Days Lease Price: Negotiable

6,600 sf space with great exposure in front of building • Approximately 15% office area with renovations to suit

For more information please contact: Schacker Realty 631-293-3700 info@schackerrealty.com