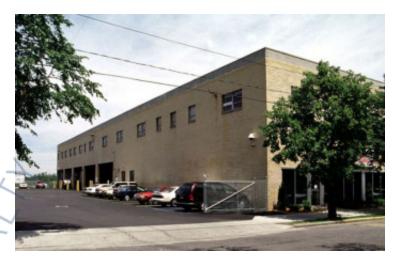

## 24,200 sq. ft. of Industrial Space For Lease

600 Bayview Ave, Inwood

## **Specifications:**

Building Size: 105,000 sq. ft. Lot Size: 3.62 Acres Office Space: 3,200 sq. ft.

Ceiling Height: 22.0'

Loading: 10 Dock(s)
A/C: Full A/C
Parking: 2:1000
Sewers: Yes

## **Pricing and Timing:**

Occupancy: Immediately Lease Price: \$24.00/sq. ft.

**Modified gross** 

Next door to the beautiful Inwood park • Fenced lot • Additional office space available on the 2nd fl if needed