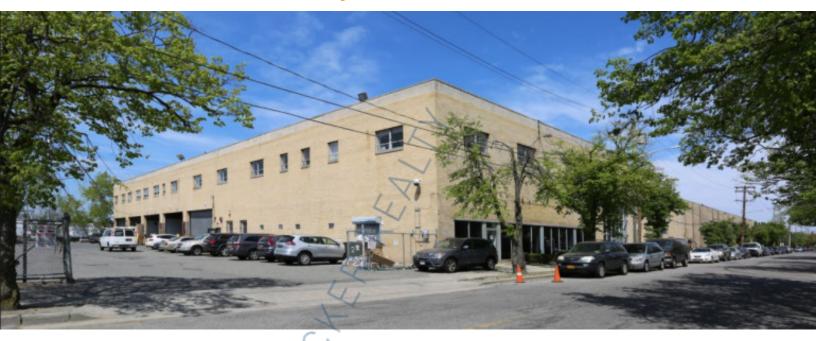

## 24,200 sq. ft. of Industrial Space For Lease

600 Bayview Ave, Inwood

## **Specifications:**

Building Size: 105,000 sq. ft. Lot Size: 3.62 Acres Office Space: 3,200 sq. ft.

Ceiling Height: 22.0'

Loading: 10 Dock(s)
A/C: Full A/C
Parking: 2:1000
Sewers: Yes

## **Pricing and Timing:**

Occupancy: Immediately Lease Price: \$24.00/sq. ft.

**Modified gross** 

Next door to the beautiful Inwood park • Fenced lot • Additional office space available on the 2nd fl if needed