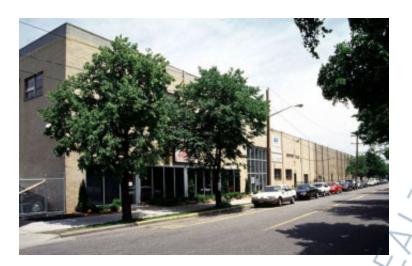

## 24,200 sq. ft. of Industrial Space For Lease

600 Bayview Ave, Inwood

## **Specifications:**

Building Size: 105,000 sq. ft. Lot Size: 3.62 Acres Office Space: 3,200 sq. ft.

Ceiling Height: 22.0'

Loading: 10 Dock(s)
A/C: Full A/C
Parking: 2:1000
Sewers: Yes

## **Pricing and Timing:**

Occupancy: Immediately Lease Price: \$24.00/sq. ft.

**Modified gross** 

Next door to the beautiful Inwood park • Fenced lot • Additional office space available on the 2nd fl if needed