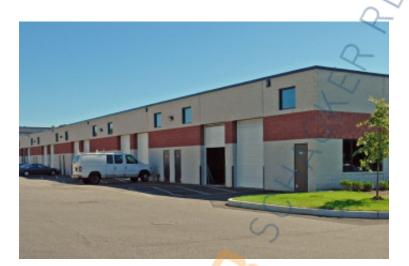

## 3,500 sq. ft. of Industrial Space For Lease

45 Ramsey Rd, Shirley

## **Specifications:**

Building Size: 81,381 sq. ft. Lot Size: 8.24 Acres

Office Space: 15%
Ceiling Height: 16.0'
Loading: 1 Dock(s)

Power: 200 amps A/C: Full A/C Parking: 2:1000