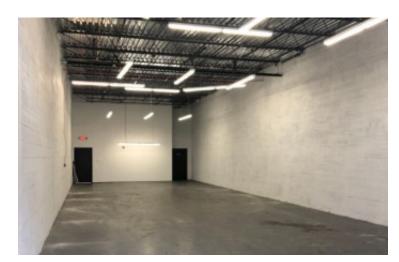

## 3,500 sq. ft. of Industrial Space For Lease

45 Ramsey Rd, Shirley

## **Specifications:**

Building Size: 81,381 sq. ft. Lot Size: 8.24 Acres

Office Space: 15%
Ceiling Height: 16.0'
Loading: 1 Dock(s)

Power: 200 amps A/C: Full A/C Parking: 2:1000

## **Pricing and Timing:**

Occupancy: Immediately Lease Price: \$22.00/sq. ft.

**Modified gross** 

Suite 12 • Modern warehouse with brand new offices • Located directly off the LIE (exit 68)

For more information please contact: Schacker Realty 631-293-3700 info@schackerrealty.com