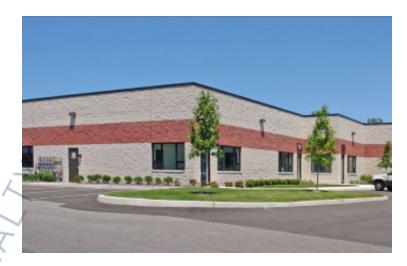

## 3,500 sq. ft. of Industrial Space For Lease

45 Ramsey Rd, Shirley

## **Specifications:**

Building Size: 81,381 sq. ft. Lot Size: 8.24 Acres

Office Space: 15%
Ceiling Height: 16.0'
Loading: 1 Dock(s)

Power: 200 amps A/C: Full A/C Parking: 2:1000