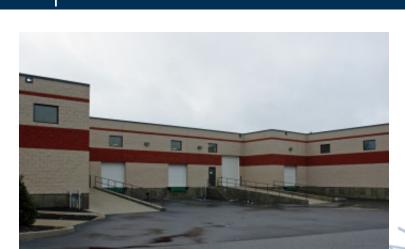

## 3,500 sq. ft. of Industrial Space For Lease

45 Ramsey Rd, Shirley

## **Specifications:**

Building Size: 81,381 sq. ft. Lot Size: 8.24 Acres

Office Space: 15%
Ceiling Height: 16.0'
Loading: 1 Dock(s)

Power: 200 amps A/C: Full A/C Parking: 2:1000