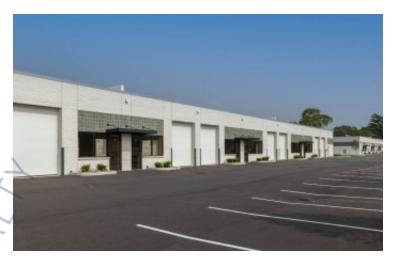

## **Pricing and Timing:**

Occupancy: Jan 2025

Lease Price: \$16.47/sq. ft. Ind

**Gross** 

Suite 106-3 • New modern industrial warehouse with office space • Insulated overhead garage door • Located just north of Rte 347 / easy access to LIE (Exit 59) & Northern State Parkway • 2 miles from St. James LIRR Station