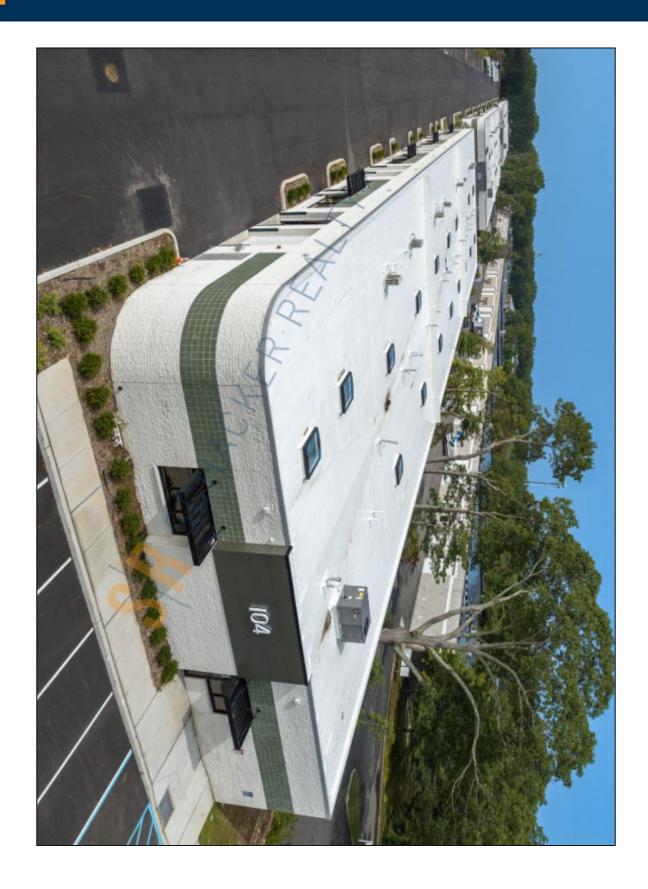

## 2,405 sq. ft. of Industrial Space For Lease

104 Lake Ave S, Nesconset

## **Pricing and Timing:**

Occupancy: Jan 2025

Lease Price: \$16.47/sq. ft. Ind

**Gross** 

Suite 106-3 • New modern industrial warehouse with office space • Insulated overhead garage door • Located just north of Rte 347 / easy access to LIE (Exit 59) & Northern State Parkway • 2 miles from St. James LIRR Station