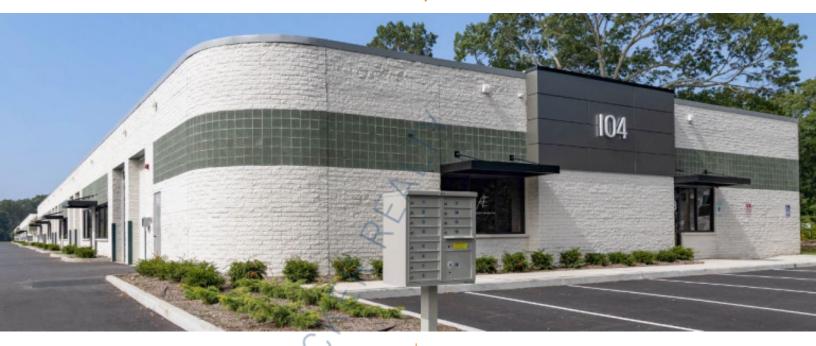

## 2,405 sq. ft. of Industrial Space For Lease

104 Lake Ave S, Nesconset

## **Pricing and Timing:**

Occupancy: Jan 2025

Lease Price: \$16.47/sq. ft. Ind

**Gross** 

Suite 106-3 • New modern industrial warehouse with office space • Insulated overhead garage door • Located just north of Rte 347 / easy access to LIE (Exit 59) & Northern State Parkway • 2 miles from St. James LIRR Station