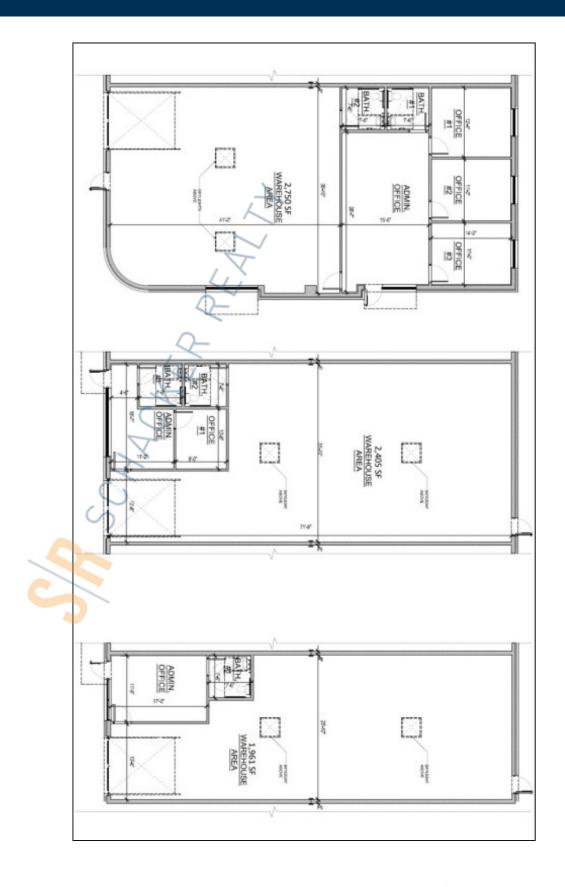

## 2,405 sq. ft. of Industrial Space For Lease

104 Lake Ave S, Nesconset

## **Pricing and Timing:**

Occupancy: Jan 2025

Lease Price: \$16.47/sq. ft. Ind

**Gross** 

Suite 106-3 • New modern industrial warehouse with office space • Insulated overhead garage door • Located just north of Rte 347 / easy access to LIE (Exit 59) & Northern State Parkway • 2 miles from St. James LIRR Station