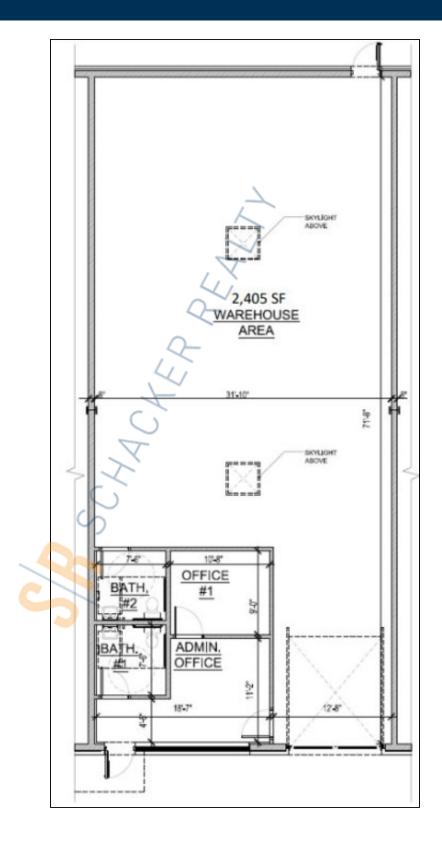

## 2,405 sq. ft. of Industrial Space For Lease

104 Lake Ave S, Nesconset

## **Specifications:**

Building Size: 59,274 sq. ft. Lot Size: 2.81 Acres

Office Space: 10% Ceiling Height: 16.0'

Loading: 1 Drive-in(s)
Power: 200 amps
A/C: Full A/C

## **Pricing and Timing:**

Occupancy: Jan 2025

Lease Price: \$16.47/sq. ft. Ind

**Gross** 

Suite 106-3 • New modern industrial warehouse with office space • Insulated overhead garage door • Located just north of Rte 347 / easy access to LIE (Exit 59) & Northern State Parkway • 2 miles from St. James LIRR Station