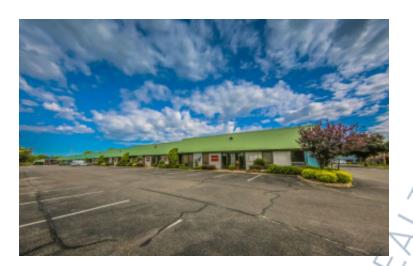

## 2,093 sq. ft. of Industrial Space For Lease

60-90 Bridge Rd, Islandia

## **Pricing and Timing:**

Occupancy: Nov 2024

Lease Price: \$18.00/sq. ft. Ind

**Gross** 

Suite 80 • Commercial/industrial space in a well maintained and landscaped multi-tenant building
• Includes two private bathrooms, vestibule, reception area, and large bull pen / conference room space • Located .4 miles south of the LIE southern Service Rd (Exit 57) and .5 Miles West of Veterans Memorial Hwy