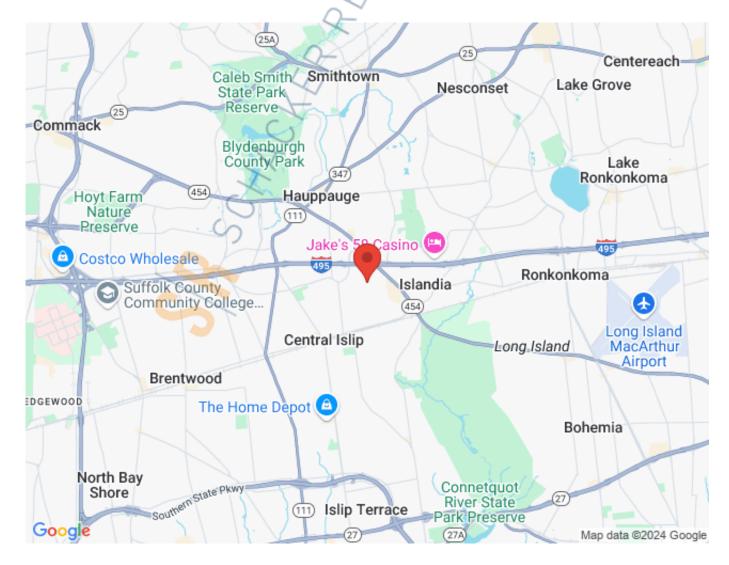

## **Pricing and Timing:**

Occupancy: Nov 2024

Lease Price: \$18.00/sq. ft. Ind

**Gross** 

Suite 80 • Commercial/industrial space in a well maintained and landscaped multi-tenant building
• Includes two private bathrooms, vestibule, reception area, and large bull pen / conference room space • Located .4 miles south of the LIE southern Service Rd (Exit 57) and .5 Miles West of Veterans Memorial Hwy