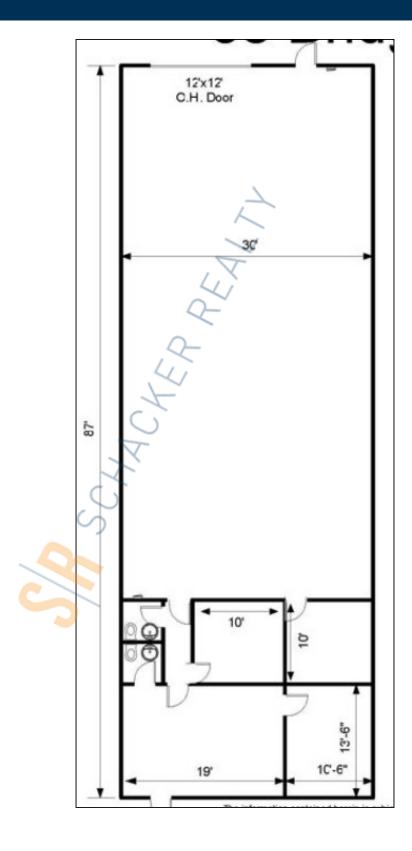

## **Specifications:**

Building Size: 38,107 sq. ft. Lot Size: 2.80 Acres Office Space: 942 sq. ft. Ceiling Height: 14.0'

Loading: 1 Drive-in(s)
Power: 200 amps
Parking: 1:1000

## **Pricing and Timing:**

Occupancy: Nov 2024

Lease Price: \$18.00/sq. ft. Ind

**Gross** 

Suite 80 • Commercial/industrial space in a well maintained and landscaped multi-tenant building
• Includes two private bathrooms, vestibule, reception area, and large bull pen / conference room space • Located .4 miles south of the LIE southern Service Rd (Exit 57) and .5 Miles West of Veterans Memorial Hwy