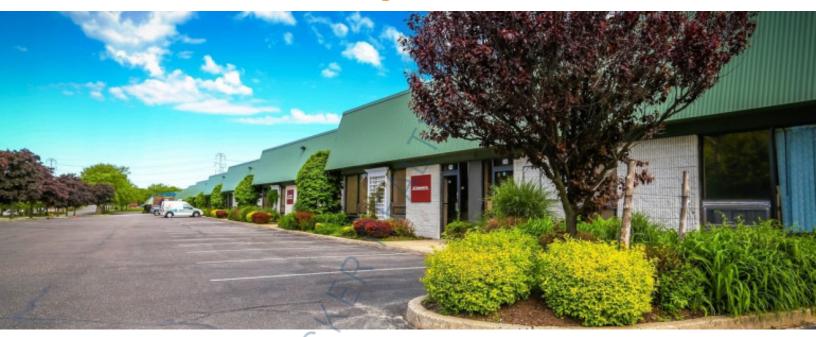

## 2,093 sq. ft. of Industrial Space For Lease

60-90 Bridge Rd, Islandia

## **Pricing and Timing:**

Occupancy: Nov 2024

Lease Price: \$18.00/sq. ft. Ind

**Gross** 

Suite 80 • Commercial/industrial space in a well maintained and landscaped multi-tenant building
• Includes two private bathrooms, vestibule, reception area, and large bull pen / conference room space • Located .4 miles south of the LIE southern Service Rd (Exit 57) and .5 Miles West of Veterans Memorial Hwy