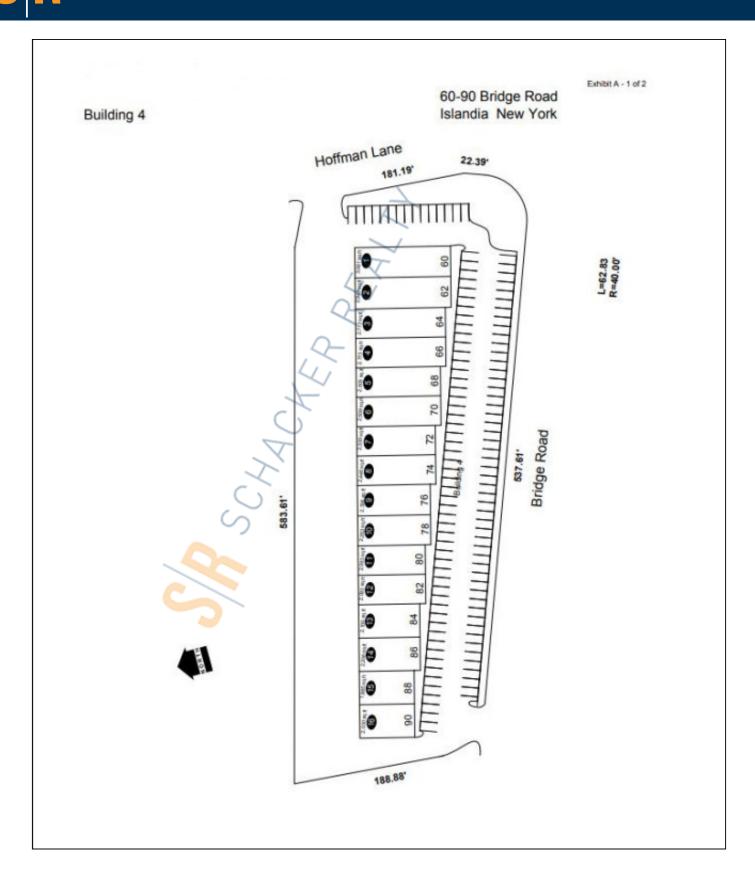

## 2,093 sq. ft. of Industrial Space For Lease

60-90 Bridge Rd, Islandia

## **Specifications:**

Building Size: 38,107 sq. ft. Lot Size: 2.80 Acres Office Space: 942 sq. ft. Ceiling Height: 14.0'

Loading: 1 Drive-in(s)
Power: 200 amps
Parking: 1:1000