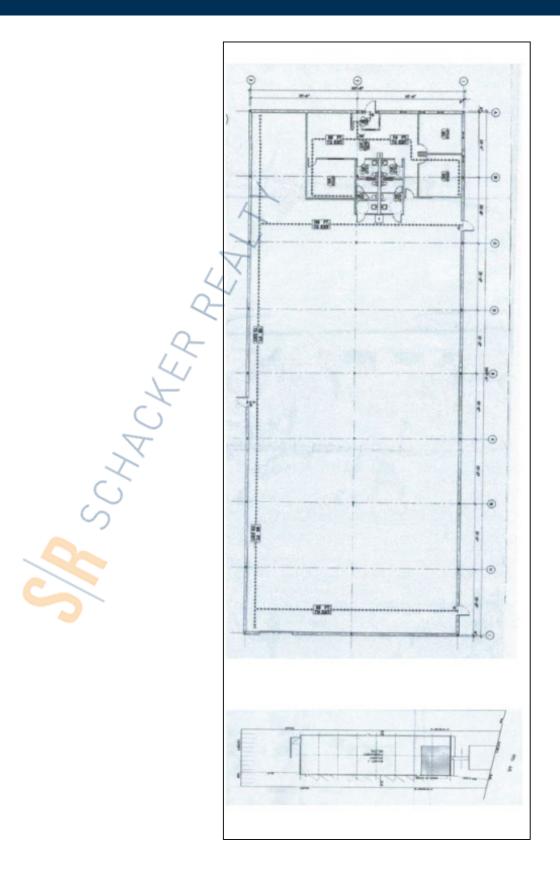

## **Specifications:**

Building Size:16,000 sq. ft.Lot Size:1.10 AcresOffice Space:1,600 sq. ft.Ceiling Height:16.0'Loading:1 Dock(s), 1 Drive-in(s)Power:400 ampsParking:30