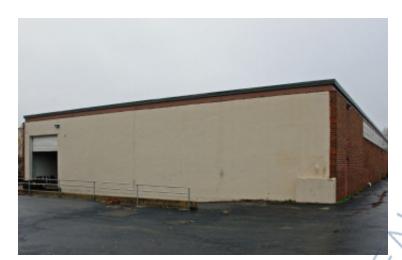

## **Specifications:**

Building Size:16,000 sq. ft.Lot Size:1.10 AcresOffice Space:1,600 sq. ft.Ceiling Height:16.0'Loading:1 Dock(s), 1 Drive-in(s)Power:400 ampsParking:30

2155 5th Ave, Ronkonkoma

SCHACKER REALTY