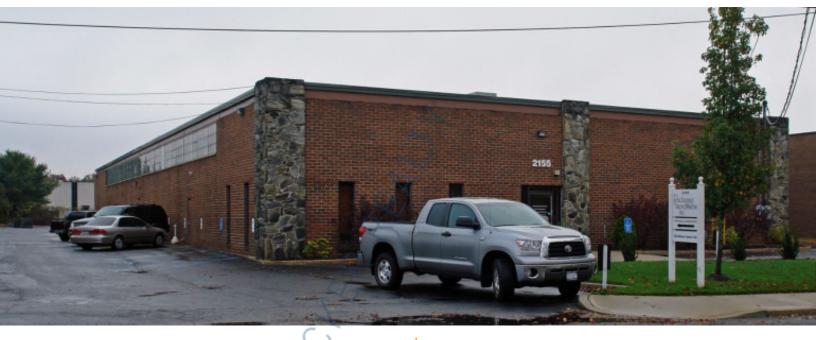

16,000 sq. ft. of Industrial Space For Lease 2155 5th Ave, Ronkonkoma

## **Specifications:**

Building Size:16,000 sq. ft.Lot Size:1.10 AcresOffice Space:1,600 sq. ft.Ceiling Height:16.0'Loading:1 Dock(s), 1 Drive-in(s)Power:400 ampsParking:30

# 2155 5th Ave, Ronkonkoma

SCHACKER REALTY