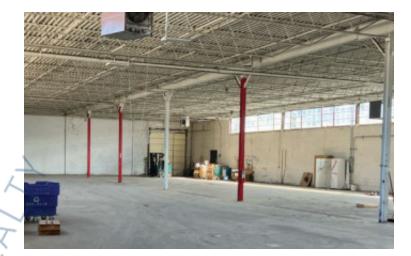

## **Specifications:**

Building Size:16,000 sq. ft.Lot Size:1.10 AcresOffice Space:1,600 sq. ft.Ceiling Height:16.0'Loading:1 Dock(s), 1 Drive-in(s)Power:400 ampsParking:30