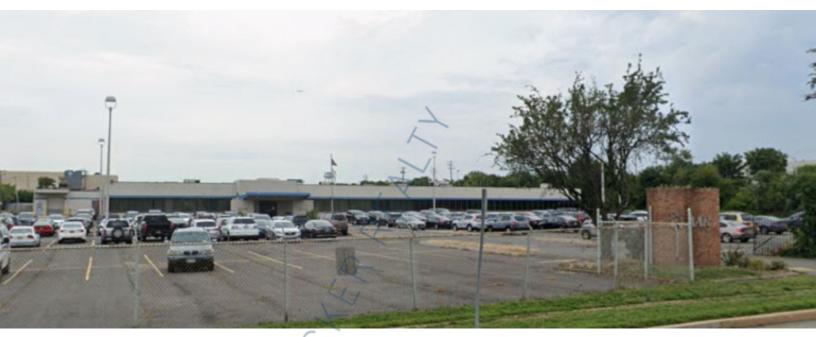

142,914 sq. ft. of Industrial/Retail Space For Lease 747 Zeckendorf Blvd, Garden City

## **Specifications:**

Building Size: Lot Size: Office Space: Ceiling Height: Loading: Power: A/C: Parking: Sewers: 142,914 sq. ft. 8.74 Acres 55,000 sq. ft. 16.0' 0 Dock(s) Heavy amps Full A/C +\_300 Yes

## **Pricing and Timing:**

Occupancy: Lease Price: Taxes:

Spring 2025 \$20.00/sq. ft. Net \$614,985.00 (\$4.30/sq. ft.)

Possible redevelopment site with retail potential • Build to suit loading • Located across the street from Target and WalMart • Owner asking \$2,900,000/yr. net for ground lease