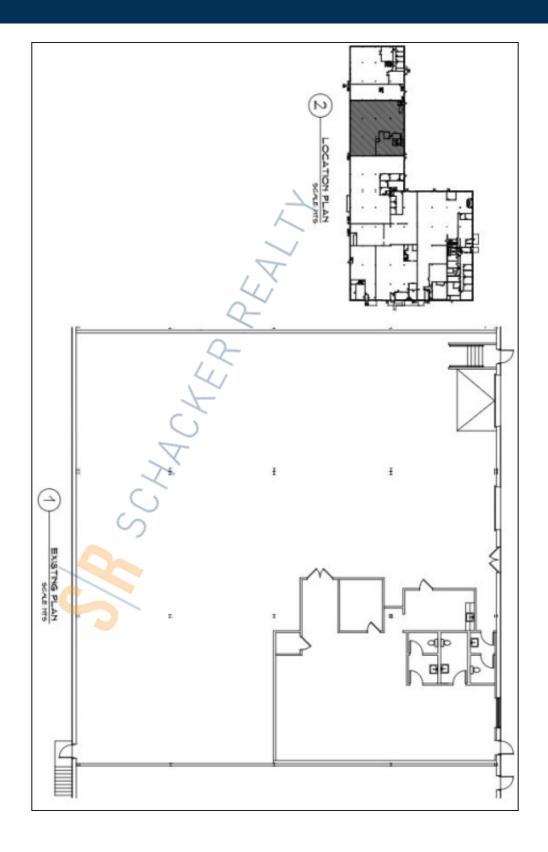

## **Specifications:**

| Building Size:         | 71,500 sq. ft. 🛛 🔨       |
|------------------------|--------------------------|
| Lot Size:              | 4.77 Acres               |
| Office Space:          | 500 sq. ft. 🛛 🔾          |
| <b>Ceiling Height:</b> | 13.6'                    |
| Loading:               | 2 Dock(s), 1 Drive-in(s) |
| Power:                 | 200-400 amps             |
| Parking:               | 1:1000                   |
| Sewers:                | Yes                      |
|                        |                          |