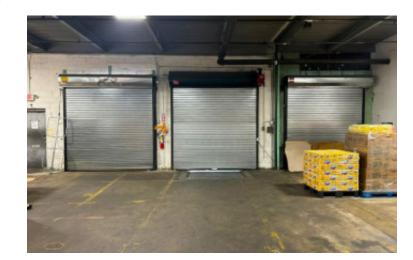

### Pricing and Timing: Occupancy: 4/1/2025 Lease Price: \$19.50/sq. ft. Modified gross

Suite E • 11,000 sf industrial space for lease in multi-tenanted building • Space in excellent condition • Located near LIE, Northern State Pkwy and Jericho Tpke