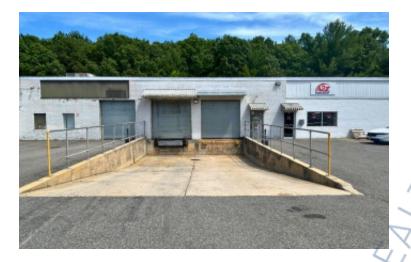

## **Specifications:**

| Building Size:         | 71,500 sq. ft. 🛛 🔨       |
|------------------------|--------------------------|
| Lot Size:              | 4.77 Acres               |
| Office Space:          | 500 sq. ft. 🛛 🔾          |
| <b>Ceiling Height:</b> | 13.6'                    |
| Loading:               | 2 Dock(s), 1 Drive-in(s) |
| Power:                 | 200-400 amps             |
| Parking:               | 1:1000                   |
| Sewers:                | Yes                      |
|                        |                          |

### Pricing and Timing: Occupancy: 4/1/2025 Lease Price: \$19.50/sq. ft. Modified gross

Suite E • 11,000 sf industrial space for lease in multi-tenanted building • Space in excellent condition • Located near LIE, Northern State Pkwy and Jericho Tpke