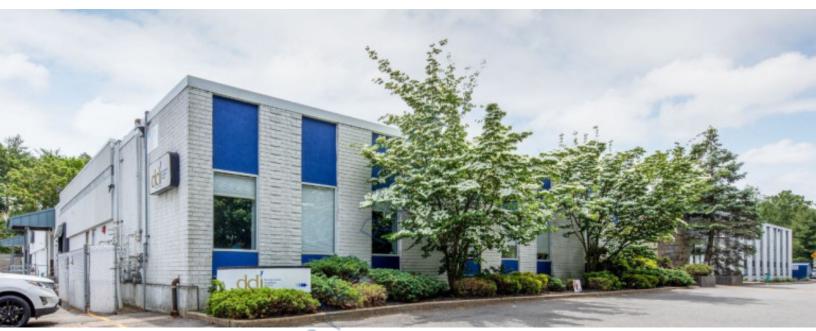

# 11,000 sq. ft. of Industrial Space For Lease 79 Express St, Plainview

### Pricing and Timing: Occupancy: 4/1/2025 Lease Price: \$19.50/sq. ft. Modified gross

Suite E • 11,000 sf industrial space for lease in multi-tenanted building • Space in excellent condition • Located near LIE, Northern State Pkwy and Jericho Tpke