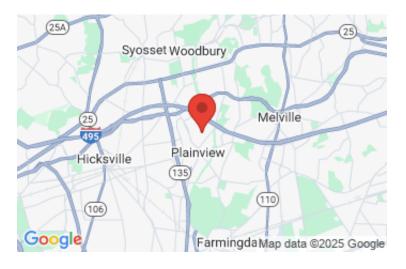

# 11,000 sq. ft. of Industrial Space For Lease 79 Express St, Plainview

# 79 Express St, Plainview