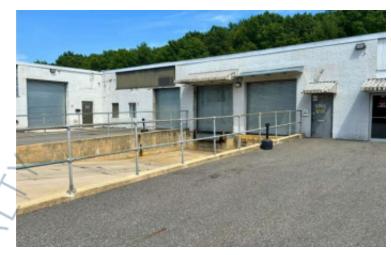

## **Specifications:**

| Building Size:         | 71,500 sq. ft. 🛛 🔨       |
|------------------------|--------------------------|
| Lot Size:              | 4.77 Acres               |
| Office Space:          | 500 sq. ft. 🛛 🔾          |
| <b>Ceiling Height:</b> | 13.6'                    |
| Loading:               | 2 Dock(s), 1 Drive-in(s) |
| Power:                 | 200-400 amps             |
| Parking:               | 1:1000                   |
| Sewers:                | Yes                      |
|                        |                          |

### Pricing and Timing: Occupancy: 4/1/2025 Lease Price: \$19.50/sq. ft. Modified gross

Suite E • 11,000 sf industrial space for lease in multi-tenanted building • Space in excellent condition • Located near LIE, Northern State Pkwy and Jericho Tpke