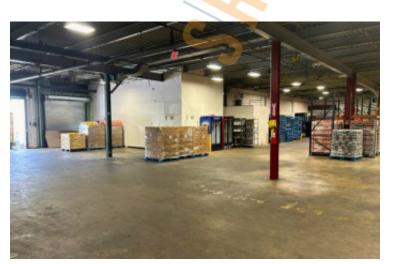

### Pricing and Timing: Occupancy: 4/1/2025 Lease Price: \$19.50/sq. ft. Modified gross

Suite E • 11,000 sf industrial space for lease in multi-tenanted building • Space in excellent condition • Located near LIE, Northern State Pkwy and Jericho Tpke