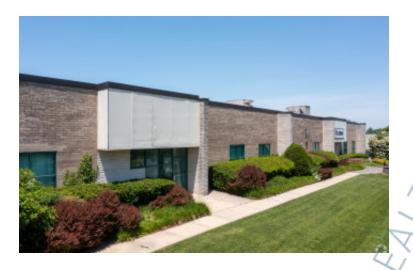

## 5,000 sq. ft. of Industrial/R&D Space For Lease

60 Plant Ave, Hauppauge

## **Specifications:**

Building Size: 65,000 sq. ft. Lot Size: 6.00 Acres

Office Space: 33%
R&D Space: 50%
Ceiling Height: 16.0'
Loading: 1 Dock(s)
Power: 200 amps
A/C: Full A/C

Parking: 3:1000 Sewers: Yes **Pricing and Timing:** 