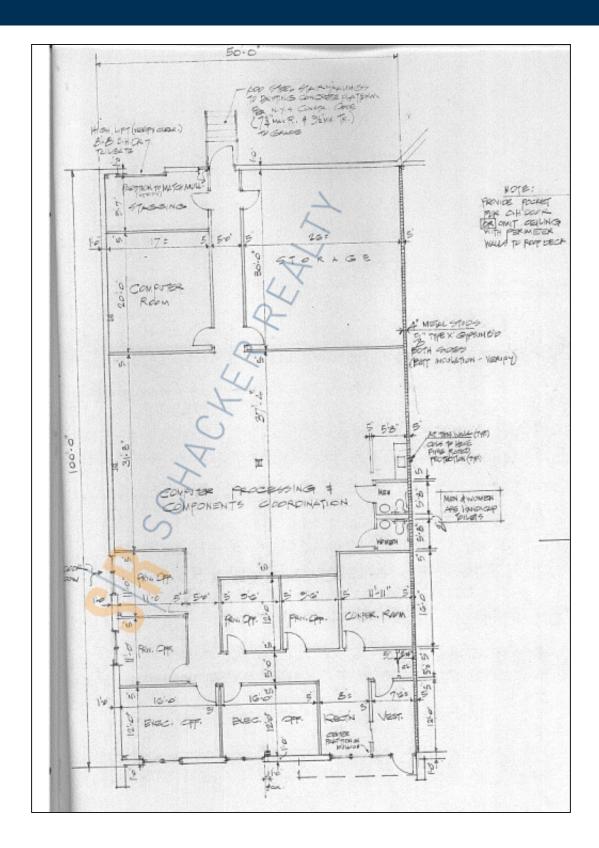

## 5,000 sq. ft. of Industrial/R&D Space For Lease

60 Plant Ave, Hauppauge

## **Specifications:**

Building Size: 65,000 sq. ft. Lot Size: 6.00 Acres

Office Space: 33%
R&D Space: 50%
Ceiling Height: 16.0'
Loading: 1 Dock(s)
Power: 200 amps
A/C: Full A/C

Parking: 3:1000 Sewers: Yes **Pricing and Timing:** 

Occupancy: Immediately

Lease Price: \$16.50/sq. ft. NNN

Taxes: \$2.70/sq. ft.

Suite 2 • Front / corner unit • Excellent parking • Located just minutes from Long Island MacArthur Airport

For more information please contact: Schacker Realty 631-293-3700 info@schackerrealty.com