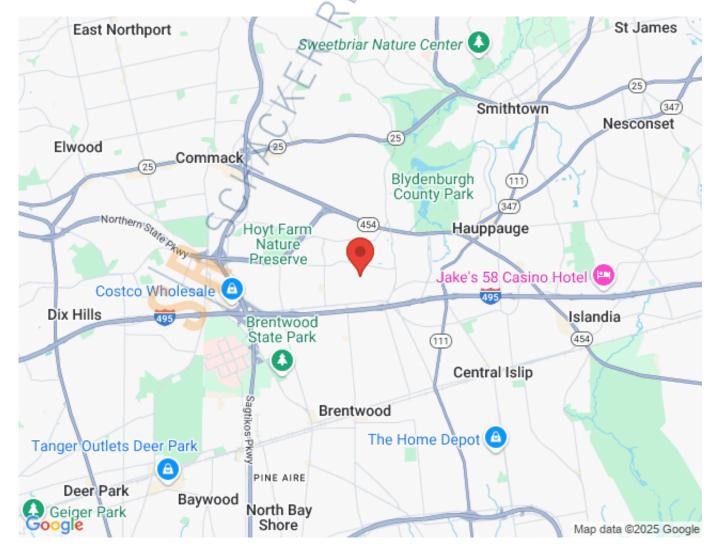

## 5,000 sq. ft. of Industrial/R&D Space For Lease

60 Plant Ave, Hauppauge

Occupancy: Immediately

Lease Price: \$16.50/sq. ft. NNN

Taxes: \$2.70/sq. ft.

Suite 2 • Front / corner unit • Excellent parking • Located just minutes from Long Island MacArthur Airport

For more information please contact: Schacker Realty 631-293-3700 info@schackerrealty.com