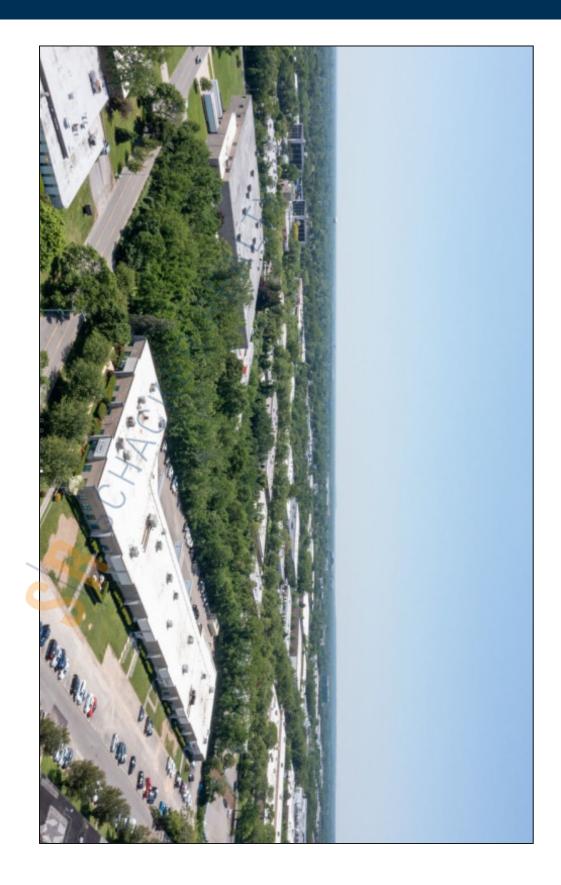

## 5,000 sq. ft. of Industrial/R&D Space For Lease

60 Plant Ave, Hauppauge

Occupancy: Immediately

Lease Price: \$16.50/sq. ft. NNN

Taxes: \$2.70/sq. ft.

Suite 2 • Front / corner unit • Excellent parking • Located just minutes from Long Island MacArthur Airport

For more information please contact: Schacker Realty 631-293-3700 info@schackerrealty.com