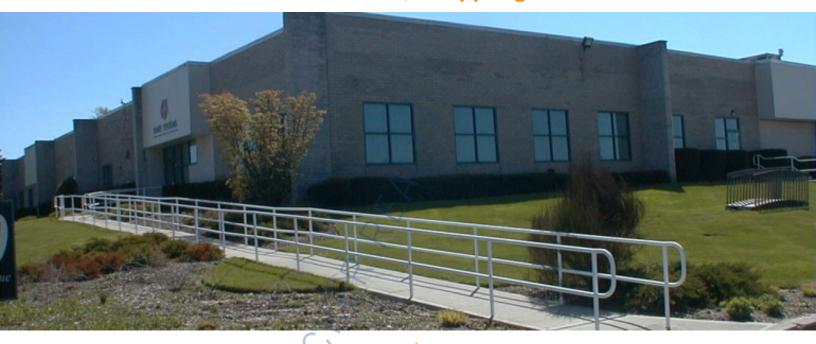

## 5,000 sq. ft. of Industrial/R&D Space For Lease

60 Plant Ave, Hauppauge

## **Specifications:**

Building Size: 65,000 sq. ft. Lot Size: 6.00 Acres

Office Space: 33%
R&D Space: 50%
Ceiling Height: 16.0'
Loading: 1 Dock(s)
Power: 200 amps
A/C: Full A/C

Parking: 3:1000 Sewers: Yes **Pricing and Timing:** 