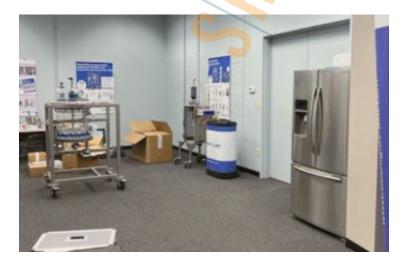

#### **Specifications:**

Building Size: 15,000 sq. ft. Lot Size: 1.30 Acres Office Space: 3,600 sq. ft.

Ceiling Height: 22.0'

Loading: 1 Drive-in(s)
Power: 200 amps
A/C: Offices Only
Parking: 4:1000

### **Pricing and Timing:**

Occupancy: Immediately

Lease Price: \$16.50/sq. ft. NNN Taxes: \$60,000.00 (\$4/sq.

ft.)

This one story modern flex property • Space is in excellent condition

For more information please contact: Schacker Realty 631-293-3700 info@schackerrealty.com