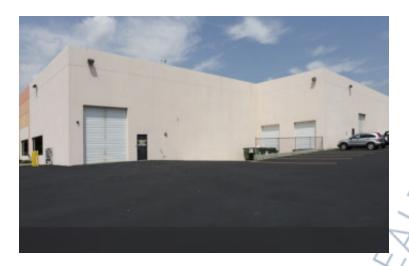

## 4,600 sq. ft. of Industrial/Office Space For Lease

15 Michael Ave, Farmingdale

#### **Specifications:**

Building Size: 15,000 sq. ft. Lot Size: 1.30 Acres Office Space: 3,600 sq. ft.

Ceiling Height: 22.0'

Loading: 1 Drive-in(s)
Power: 200 amps
A/C: Offices Only
Parking: 4:1000

### **Pricing and Timing:**

Occupancy: Immediately

Lease Price: \$16.50/sq. ft. NNN Taxes: \$60,000.00 (\$4/sq.

ft.)

This one story modern flex property • Space is in excellent condition

For more information please contact: Schacker Realty 631-293-3700 info@schackerrealty.com