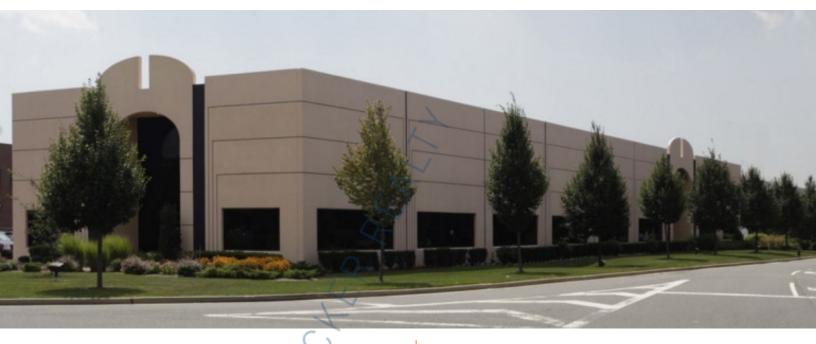

## 4,600 sq. ft. of Industrial/Office Space For Lease

15 Michael Ave, Farmingdale

#### **Specifications:**

Building Size: 15,000 sq. ft. Lot Size: 1.30 Acres Office Space: 3,600 sq. ft.

Ceiling Height: 22.0'

Loading: 1 Drive-in(s)
Power: 200 amps
A/C: Offices Only
Parking: 4:1000

### **Pricing and Timing:**

Occupancy: Immediately

Lease Price: \$16.50/sq. ft. NNN Taxes: \$60,000.00 (\$4/sq.

ft.)

This one story modern flex property • Space is in excellent condition

For more information please contact: Schacker Realty 631-293-3700 info@schackerrealty.com