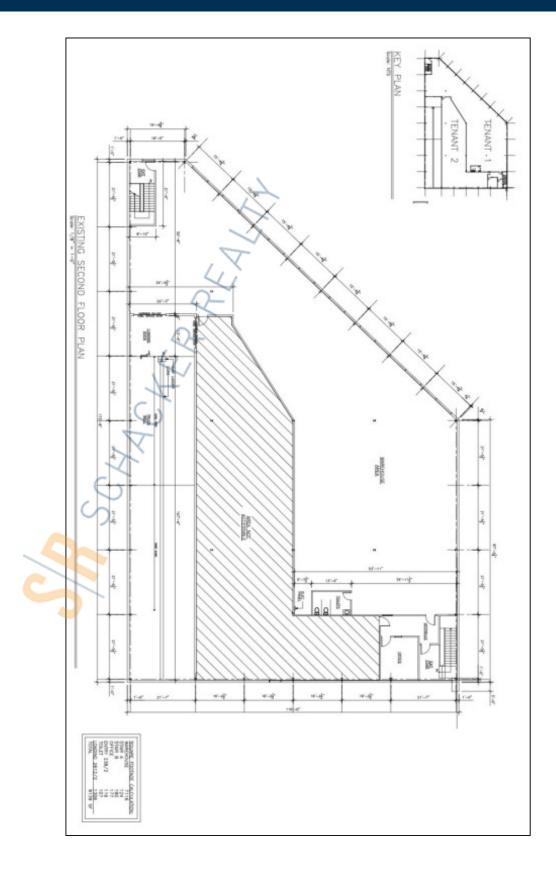

## **Specifications:**

| 30,000 sq. ft. 🛛 🔨       |
|--------------------------|
| 1.20 Acres               |
| 100 sq. ft. 🛛 🔾          |
| 15.6'                    |
| 1 Dock(s), 1 Drive-in(s) |
| 1:1000                   |
| Yes                      |
|                          |

## **Pricing and Timing:**

Occupancy: Lease Price: Immediately \$16.00/sq. ft. Modified gross

Suite 2nd-1 • Second floor warehouse space • Ramp inside building up to second floor loading dock (interior ramp access)