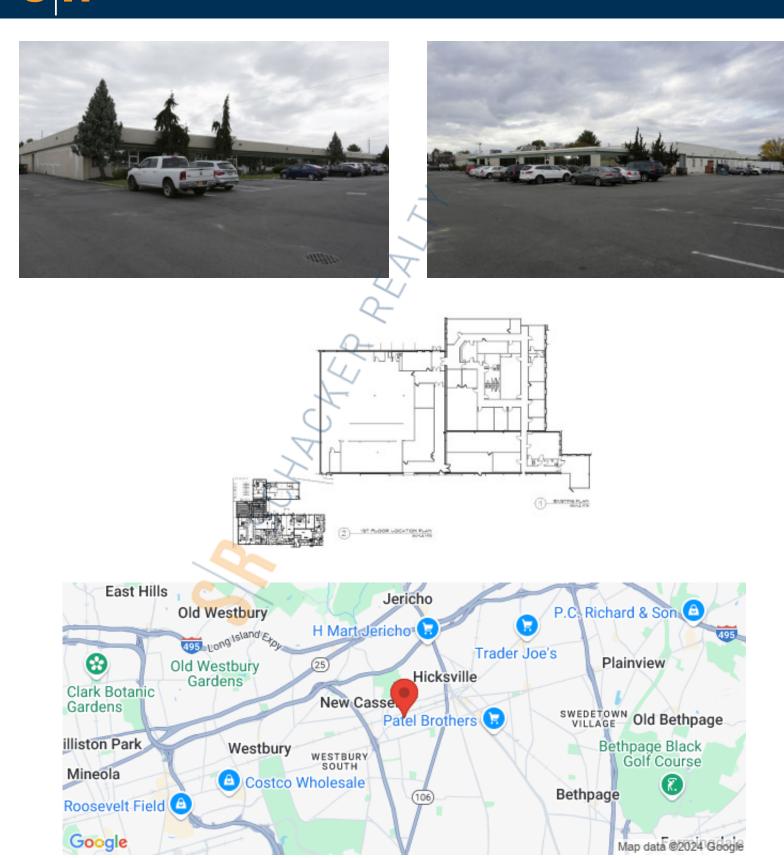

## 21,500 sq. ft. of Industrial/Office Space For Lease

270-278 Duffy Ave, Hicksville

## **Specifications:**

Building Size: 134,000 sq. ft. Lot Size: 8.42 Acres

Ceiling Height: 14.0'

Loading: 1 Dock(s), 1 Drive-in(s)

Sewers: Yes

## **Pricing and Timing:**

Occupancy: Immediately Lease Price: \$19.00/sq. ft.

**Modified gross** 

Suite 278D • 21,500 sf of industrial space in a 134,000 multi-tenanted building that accommodates prestigious office and industrial tenants • Located near the LIE, Northern State and Wantagh Pkwys