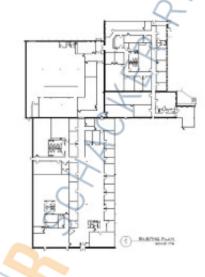

## **Pricing and Timing:**

Occupancy: Immediately Lease Price: \$19.00/sq. ft.

**Modified gross** 

Suite 276 • 37,250 sf of industrial space in a 134,000 multi-tenanted building that accommodates prestigious office and industrial tenants • Space can be divided • Located near the LIE, Northern State and Wantagh Pkwys