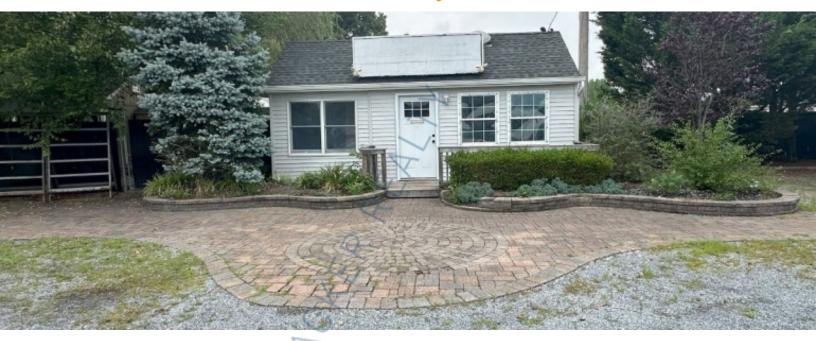

## 4,900 sq. ft. of Industrial Space For Lease Minimum Division 1,400 sq. ft.

125 Middle Country Rd, Coram

## **Specifications:**

Building Size: 35,000 sq. ft. Lot Size: 1.00 Acres Office Space: 450 sq. ft.

Ceiling Height: 22.0'

Loading: 4 Drive-in(s)
Power: 200 amps

Parking: 5