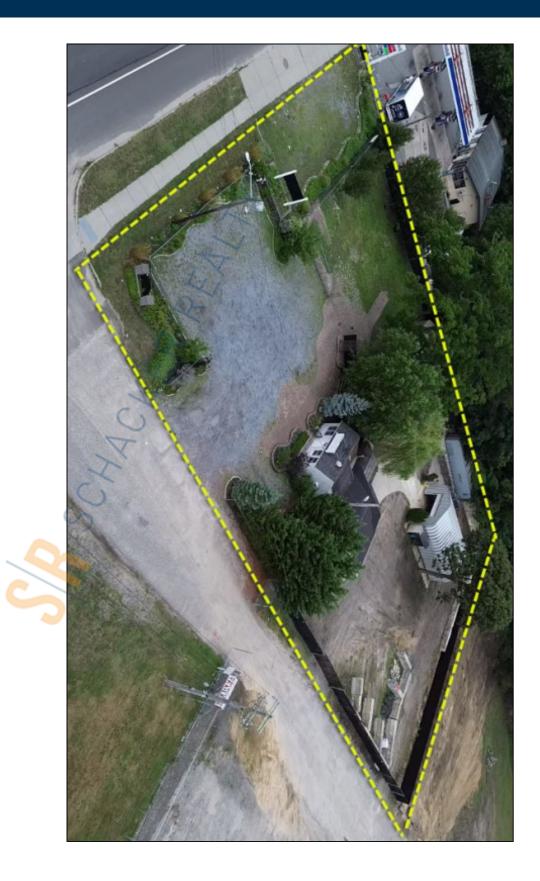

## 4,900 sq. ft. of Industrial Space For Lease Minimum Division 1,400 sq. ft.

125 Middle Country Rd, Coram

## **Specifications:**

Building Size: 35,000 sq. ft. Lot Size: 1.00 Acres Office Space: 450 sq. ft.

Ceiling Height: 22.0'

Loading: 4 Drive-in(s)
Power: 200 amps

Parking: 5