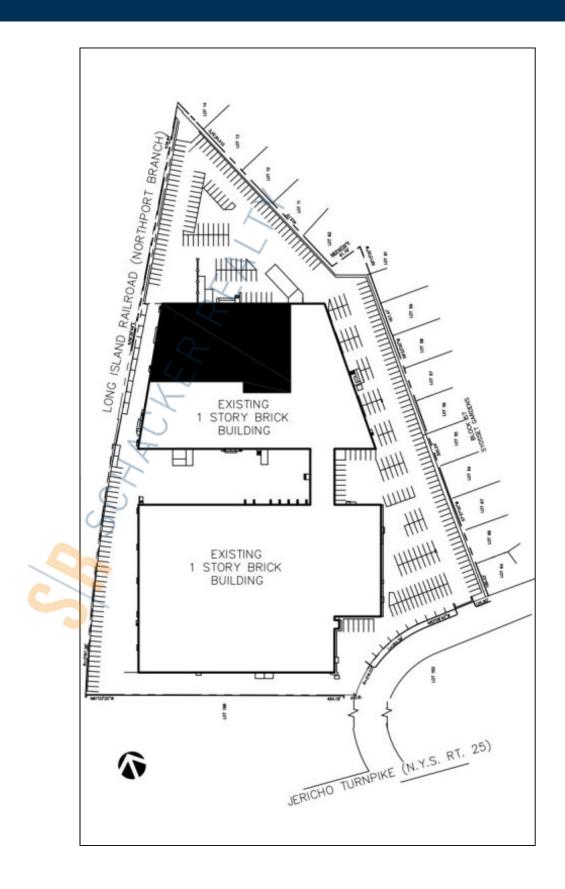

## 14,000 sq. ft. of Industrial Space For Lease

99 Lafayette Dr, Syosset

## **Specifications:**

Building Size: 219,960 sq. ft.
Lot Size: 11.91 Acres
Office Space: minimal
Ceiling Height: 16.5'
Loading: 3 Dock(s)

Loading: 3 Dock(s)
Power: 200-400 amps

Sewers: Yes