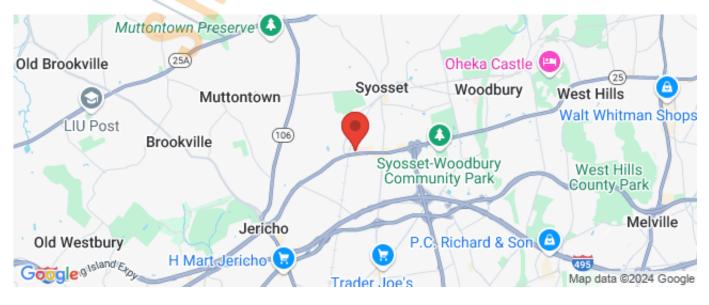

## 14,000 sq. ft. of Industrial Space For Lease

99 Lafayette Dr, Syosset



## **Specifications:**

Building Size: 219,960 sq. ft.
Lot Size: 11.91 Acres
Office Space: minimal
Ceiling Height: 16.5'
Loading: 3 Dock(s)

Loading: 3 Dock(s)
Power: 200-400 amps

Sewers: Yes

## **Pricing and Timing:**

Occupancy: Immediately Lease Price: \$18.50/sq. ft.

**Modified gross** 

Situated off of Jericho Tpke with excellent proximity to the Long Island Expwy • 3 internal docks

For more information please contact: Schacker Realty 631-293-3700 info@schackerrealty.com









All information is subject to errors, omissions, modification, and withdrawal.

Measurements may be estimates and information shown should not be relied upon without independent verification.

This advertisement does not suggest that the broker has a listing or has done a transaction in this property or properties.





All information is subject to errors, omissions, modification, and withdrawal.

Measurements may be estimates and information shown should not be relied upon without independent verification.

This advertisement does not suggest that the broker has a listing or has done a transaction in this property or properties.



All information is subject to errors, omissions, modification, and withdrawal.

Measurements may be estimates and information shown should not be relied upo