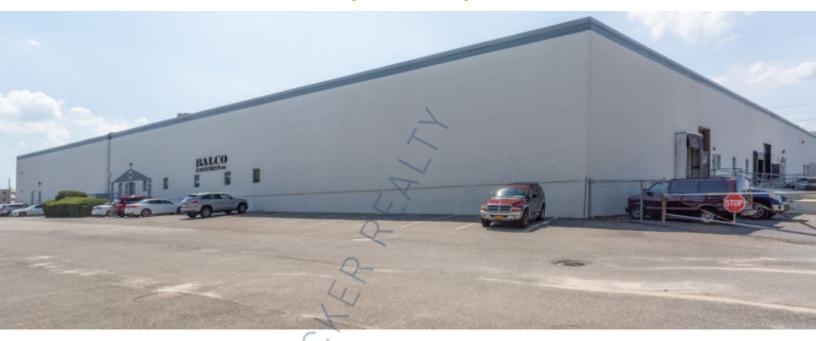

## 14,000 sq. ft. of Industrial Space For Lease

99 Lafayette Dr, Syosset

## **Specifications:**

Building Size: 219,960 sq. ft.
Lot Size: 11.91 Acres
Office Space: minimal
Ceiling Height: 16.5'
Loading: 3 Dock(s)

Loading: 3 Dock(s)
Power: 200-400 amps

Sewers: Yes

## **Pricing and Timing:**

Occupancy: Immediately Lease Price: \$18.50/sq. ft.

**Modified gross** 

Situated off of Jericho Tpke with excellent proximity to the Long Island Expwy • 3 internal docks

For more information please contact: Schacker Realty 631-293-3700 info@schackerrealty.com