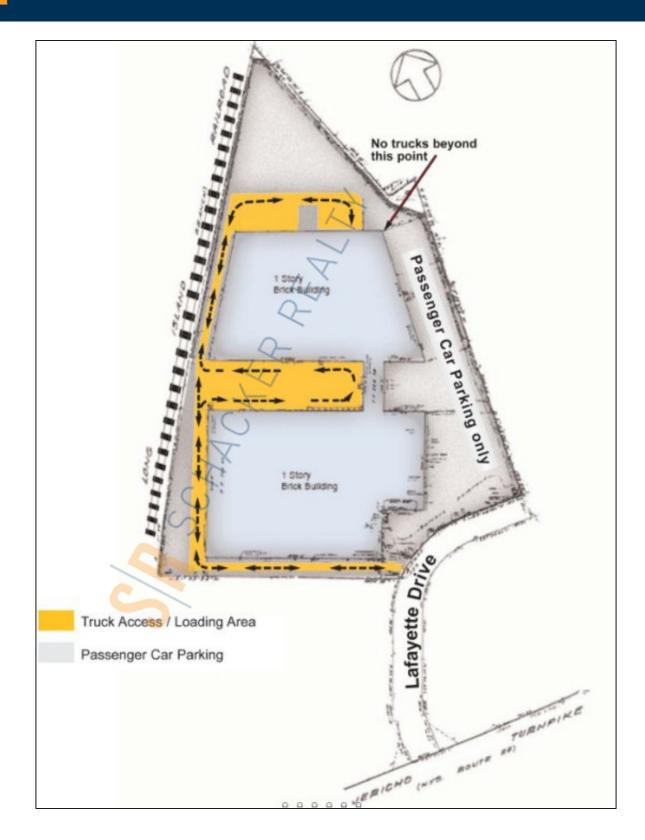

## 14,000 sq. ft. of Industrial Space For Lease

99 Lafayette Dr, Syosset

## **Specifications:**

Building Size: 219,960 sq. ft.
Lot Size: 11.91 Acres
Office Space: minimal
Ceiling Height: 16.5'
Loading: 3 Dock(s)

Loading: 3 Dock(s)
Power: 200-400 amps

Sewers: Yes