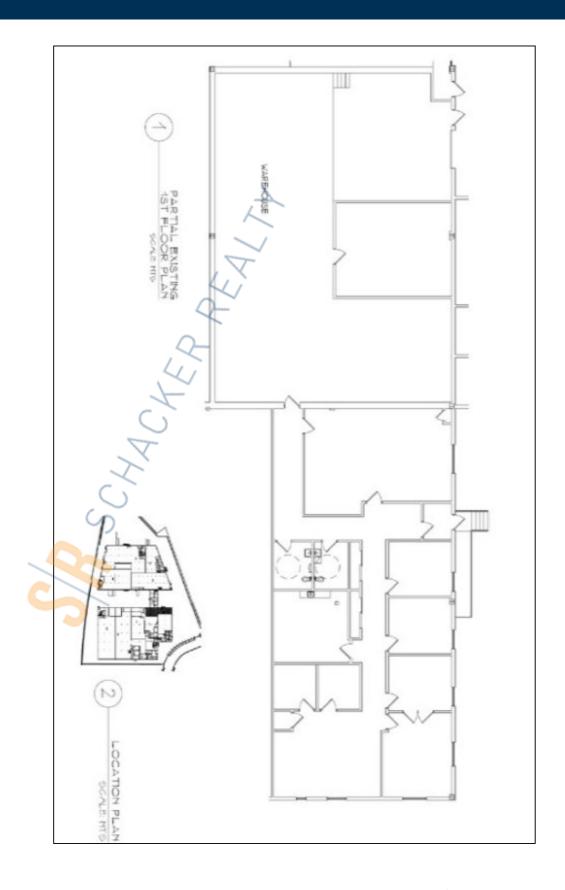

## 14,000 sq. ft. of Industrial Space For Lease

99 Lafayette Dr, Syosset

## **Specifications:**

Building Size: 219,960 sq. ft.
Lot Size: 11.91 Acres
Office Space: minimal
Ceiling Height: 16.5'
Loading: 3 Dock(s)

Loading: 3 Dock(s)
Power: 200-400 amps

Sewers: Yes