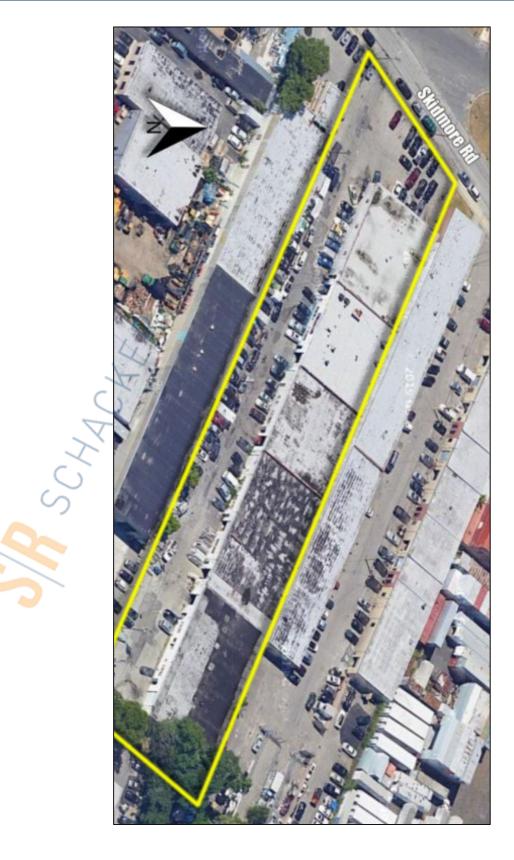

# **Specifications:**

Building Size: Lot Size: Office Space: Ceiling Height: Loading: Power: Parking: 