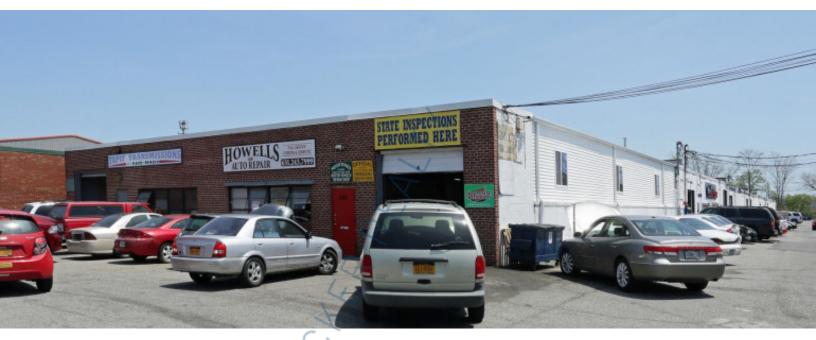

3,200 sq. ft. of Industrial Space For Lease 245 Skidmore Rd, Deer Park

## Pricing and Timing: Occupancy: Immediately Lease Price: \$18.00/sq. ft. Modified gross

Suite 251A • 3,200 sf of industrial space • Space in excellent condition • Secure storage • Close proximity to Route 231, Southern State Pkwy Sunrise Hwy and LIRR