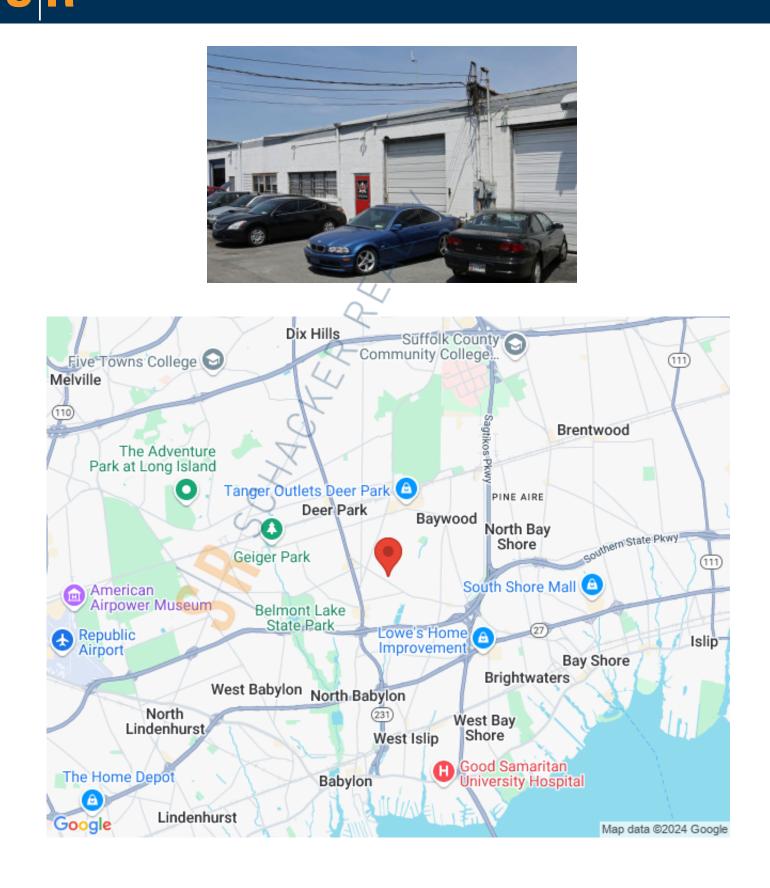

3,200 sq. ft. of Industrial Space For Lease 245 Skidmore Rd, Deer Park

## Pricing and Timing: Occupancy: Immediately Lease Price: \$18.00/sq. ft. Modified gross

Suite 251A • 3,200 sf of industrial space • Space in excellent condition • Secure storage • Close proximity to Route 231, Southern State Pkwy Sunrise Hwy and LIRR