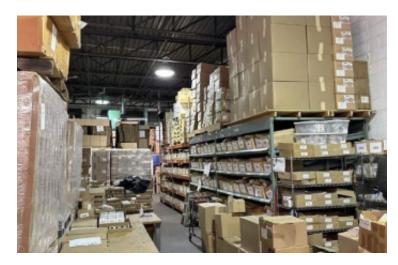

## **Pricing and Timing:**

Occupancy: 11/1/2024 Lease Price: \$20.00/sq. ft.

**Modified gross** 

14,345 sf of industrial space in excellent condition • Includes four 10' x14' drive-ins • Close proximity to JFK International Airport