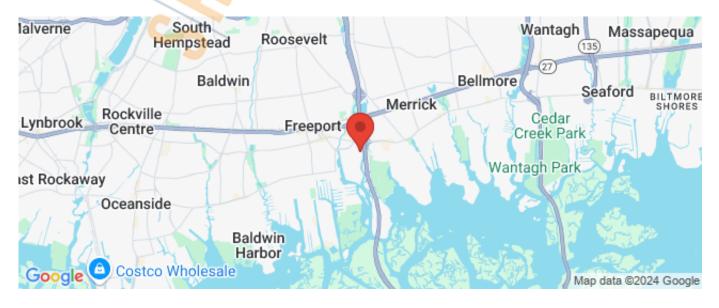

## 14,345 sq. ft. of Industrial Space For Lease

10-12 Niagara Ave, Freeport



## **Specifications:**

Building Size: 14,345 sq. ft. Lot Size: 0.41 Acres Office Space: 2,500 sq. ft.

Ceiling Height 1: 15.0' Ceiling Height 2: 14.0'

Loading: 4 Drive-in(s)

Power: 400 amps

Parking: 10 Sewers: Yes

## **Pricing and Timing:**

Occupancy: 11/1/2024 Lease Price: \$20.00/sq. ft.

**Modified gross** 

14,345 sf of industrial space in excellent condition • Includes four 10' x14' drive-ins • Close proximity to JFK International Airport

For more information please contact: Schacker Realty 631-293-3700 info@schackerrealty.com

## S | SCHACKER REALTY













For more information please contact: Schacker Realty 631-293-3700 info@schackerrealty.com









For more information please contact: Schacker Realty 631-293-3700 info@schackerrealty.com

All information is subject to errors, omissions, modification, and withdrawal.

Measurements may be estimates and information shown should not be relied upon without independent verification.

This advertisement does not suggest that the broker has a listing or has done a transaction in this property or properties.





For more information please contact: Schacker Realty 631-293-3700 info@schackerrealty.com



For more information please contact: Schacker Realty 631-293-3700 info@schackerrealty.com

All information is subject to errors, omissions, modification, and withdrawal.

Measurements may be estimates and information shown should not be relied upon without independent verification.

This adv