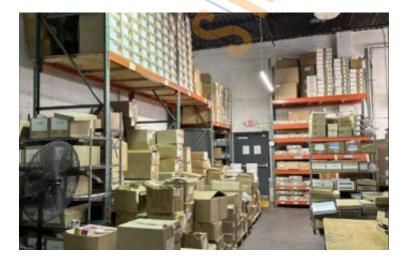

## **Pricing and Timing:**

Occupancy: 11/1/2024 Lease Price: \$20.00/sq. ft.

**Modified gross** 

14,345 sf of industrial space in excellent condition • Includes four 10' x14' drive-ins • Close proximity to JFK International Airport