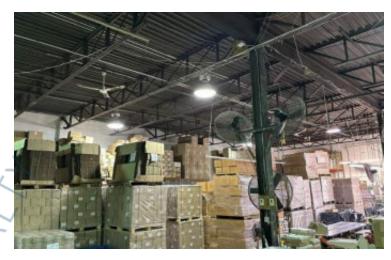

## **Specifications:**

Building Size: 14,345 sq. ft. Lot Size: 0.41 Acres Office Space: 2,500 sq. ft.

Ceiling Height 1: 15.0' Ceiling Height 2: 14.0'

Loading: 4 Drive-in(s)

Power: 400 amps

Parking: 10 Sewers: Yes

## **Pricing and Timing:**

Occupancy: 11/1/2024 Lease Price: \$20.00/sq. ft.

**Modified gross** 

14,345 sf of industrial space in excellent condition • Includes four 10' x14' drive-ins • Close proximity to JFK International Airport