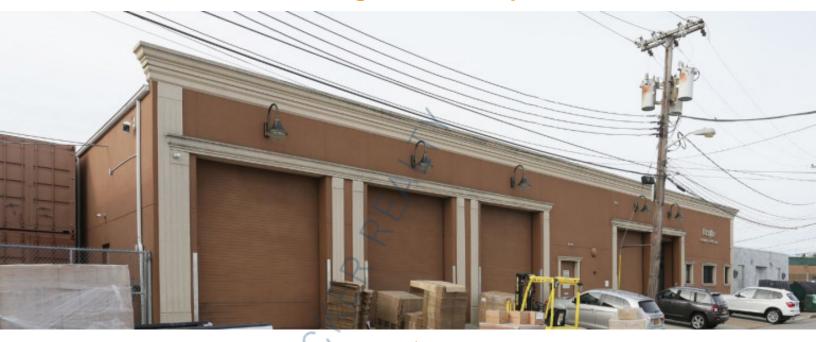

## 14,345 sq. ft. of Industrial Space For Lease

10-12 Niagara Ave, Freeport

## **Specifications:**

Building Size: 14,345 sq. ft. Lot Size: 0.41 Acres Office Space: 2,500 sq. ft.

Ceiling Height 1: 15.0' Ceiling Height 2: 14.0'

Loading: 4 Drive-in(s)

Power: 400 amps

Parking: 10 Sewers: Yes

## **Pricing and Timing:**

Occupancy: 11/1/2024 Lease Price: \$20.00/sq. ft.

**Modified gross** 

14,345 sf of industrial space in excellent condition • Includes four 10' x14' drive-ins • Close proximity to JFK International Airport