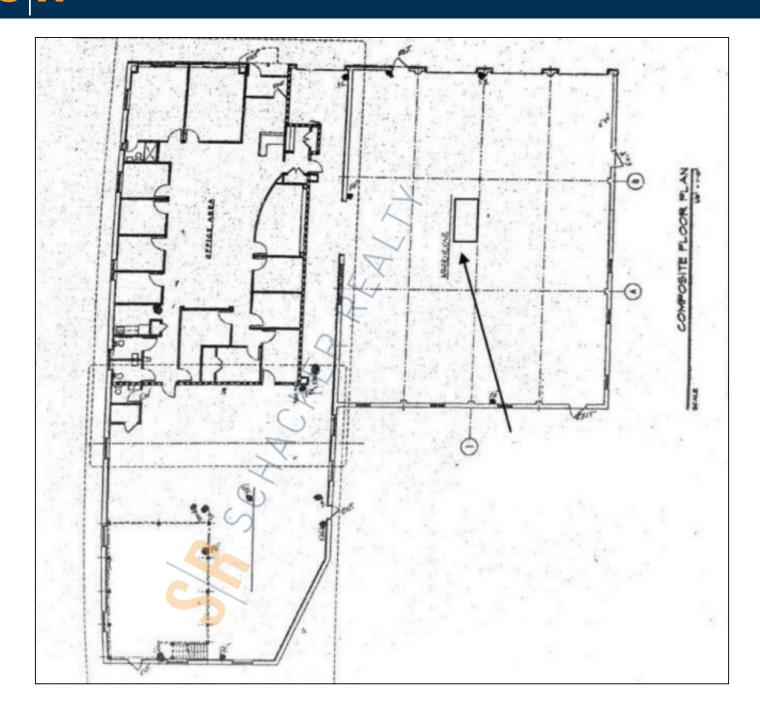

## **Specifications:**

Building Size: 14,345 sq. ft. Lot Size: 0.41 Acres Office Space: 2,500 sq. ft.

Ceiling Height 1: 15.0' Ceiling Height 2: 14.0'

Loading: 4 Drive-in(s)

Power: 400 amps

Parking: 10 Sewers: Yes