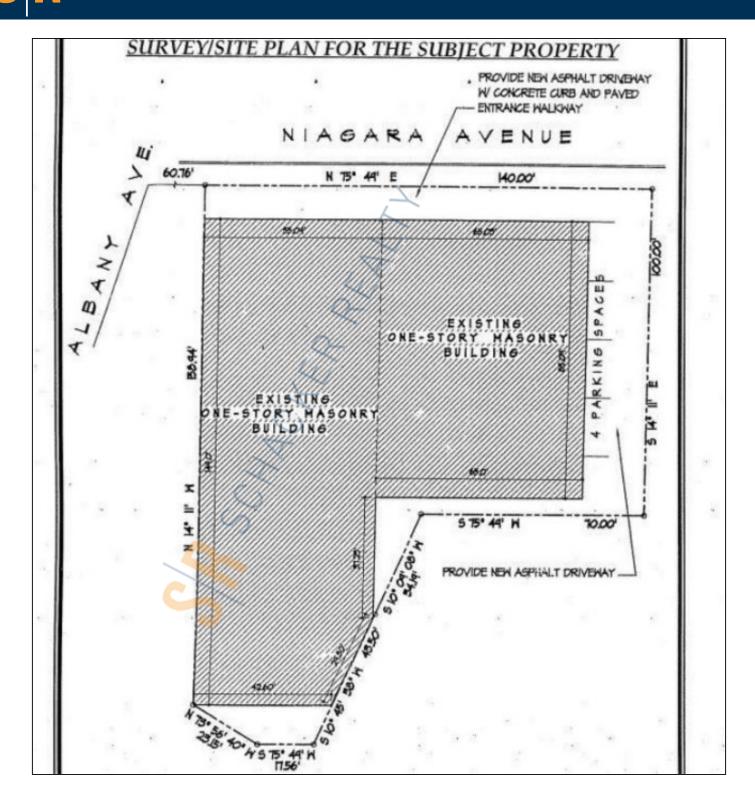

## **Specifications:**

Building Size: 14,345 sq. ft. Lot Size: 0.41 Acres Office Space: 2,500 sq. ft.

Ceiling Height 1: 15.0' Ceiling Height 2: 14.0'

Loading: 4 Drive-in(s)

Power: 400 amps

Parking: 10 Sewers: Yes

## **Pricing and Timing:**

Occupancy: 11/1/2024 Lease Price: \$20.00/sq. ft.

**Modified gross** 

14,345 sf of industrial space in excellent condition • Includes four 10' x14' drive-ins • Close proximity to JFK International Airport