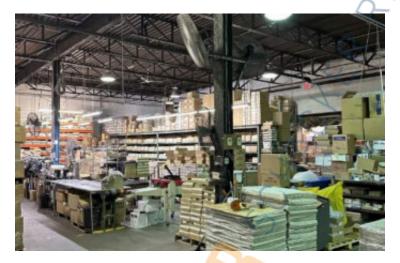

## **Specifications:**

Building Size: 14,345 sq. ft. Lot Size: 0.41 Acres Office Space: 2,500 sq. ft.

Ceiling Height 1: 15.0' Ceiling Height 2: 14.0'

Loading: 4 Drive-in(s)

Power: 400 amps

Parking: 10 Sewers: Yes

## **Pricing and Timing:**

Occupancy: 11/1/2024 Lease Price: \$20.00/sq. ft.

**Modified gross** 

14,345 sf of industrial space in excellent condition • Includes four 10' x14' drive-ins • Close proximity to JFK International Airport