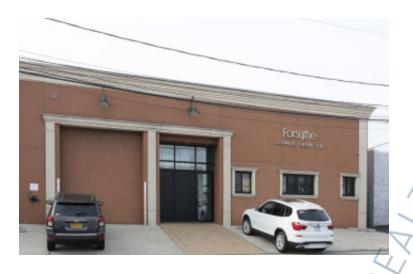

## 14,345 sq. ft. of Industrial Space For Lease

10-12 Niagara Ave, Freeport

## **Specifications:**

Building Size: 14,345 sq. ft. Lot Size: 0.41 Acres Office Space: 2,500 sq. ft.

Ceiling Height 1: 15.0' Ceiling Height 2: 14.0'

Loading: 4 Drive-in(s)

Power: 400 amps

Parking: 10 Sewers: Yes

## **Pricing and Timing:**

Occupancy: 11/1/2024 Lease Price: \$20.00/sq. ft.

**Modified gross** 

14,345 sf of industrial space in excellent condition • Includes four 10' x14' drive-ins • Close proximity to JFK International Airport