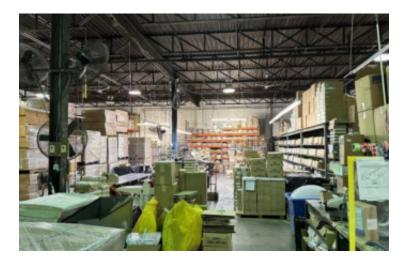

## **Pricing and Timing:**

Occupancy: 11/1/2024 Lease Price: \$20.00/sq. ft.

**Modified gross** 

14,345 sf of industrial space in excellent condition • Includes four 10' x14' drive-ins • Close proximity to JFK International Airport