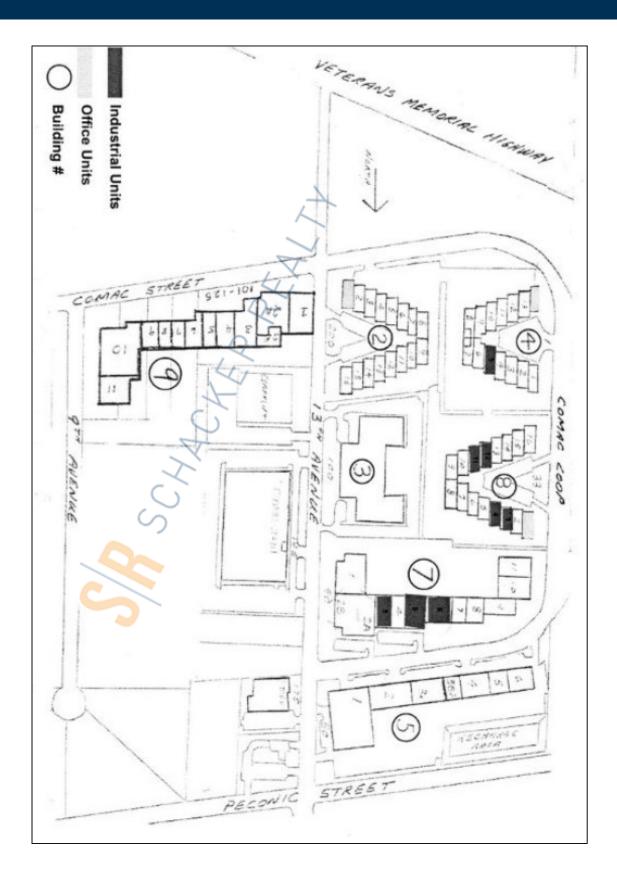

# 16,500 sq. ft. of Industrial Space For Lease 80 13th Ave, Ronkonkoma

### Pricing and Timing: Occupancy: 10/1/2024 Lease Price: \$16.50/sq. ft. Modified gross

Suite 2 • 16,500 sf industrial space located on 6 acres • Loading includes 3 drive-ins and 2 loading docks • Close proximity to LIE (495) and Long Island MacArthur Airport

## 80 13th Ave, Ronkonkoma