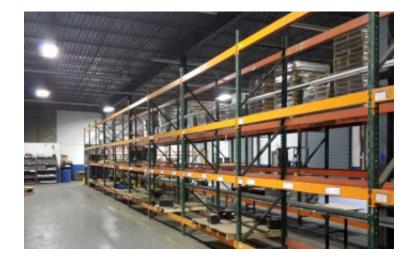

### Pricing and Timing: Occupancy: 10/1/2024 Lease Price: \$16.50/sq. ft. Modified gross

Suite 2 • 16,500 sf industrial space located on 6 acres • Loading includes 3 drive-ins and 2 loading docks • Close proximity to LIE (495) and Long Island MacArthur Airport