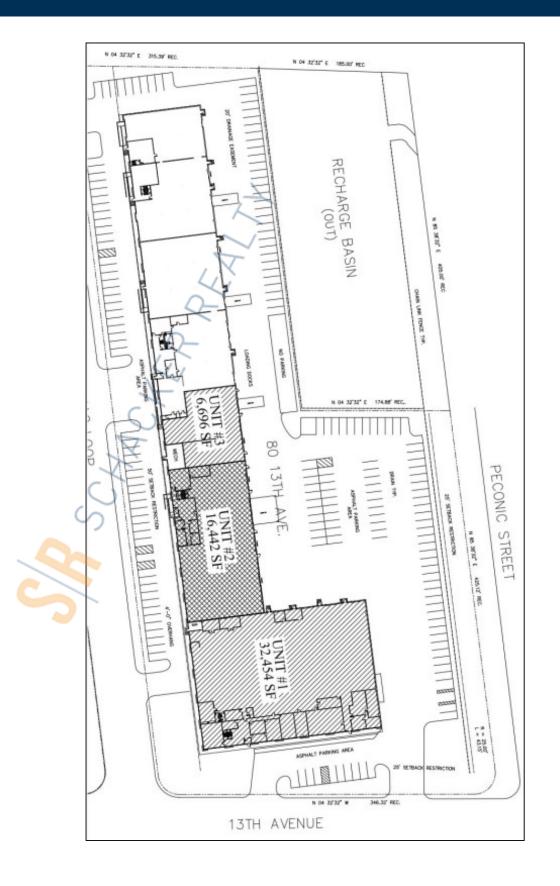

### Pricing and Timing: Occupancy: 10/1/2024 Lease Price: \$16.50/sq. ft. Modified gross

Suite 2 • 16,500 sf industrial space located on 6 acres • Loading includes 3 drive-ins and 2 loading docks • Close proximity to LIE (495) and Long Island MacArthur Airport