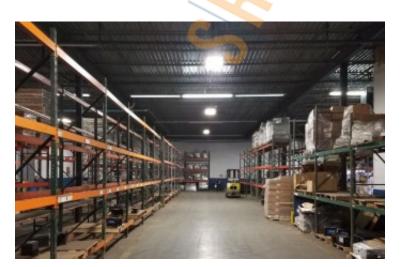

### Pricing and Timing: Occupancy: 10/1/2024 Lease Price: \$16.50/sq. ft. Modified gross

Suite 2 • 16,500 sf industrial space located on 6 acres • Loading includes 3 drive-ins and 2 loading docks • Close proximity to LIE (495) and Long Island MacArthur Airport