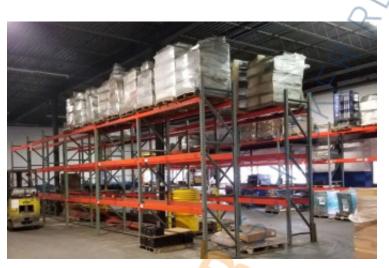

### Pricing and Timing: Occupancy: 10/1/2024 Lease Price: \$16.50/sq. ft. Modified gross

Suite 2 • 16,500 sf industrial space located on 6 acres • Loading includes 3 drive-ins and 2 loading docks • Close proximity to LIE (495) and Long Island MacArthur Airport