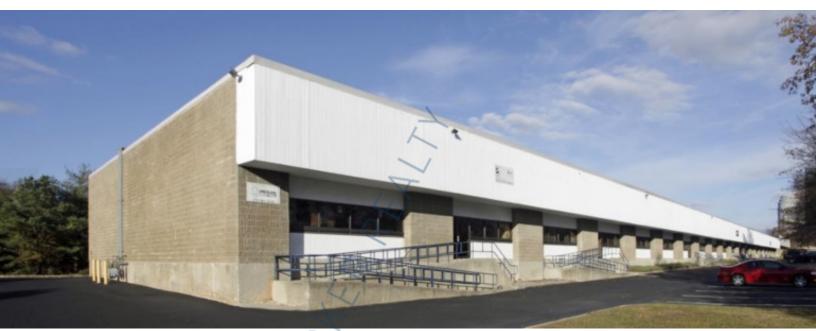

# 16,500 sq. ft. of Industrial Space For Lease 80 13th Ave, Ronkonkoma

### **Specifications:**

| <b>Building Size:</b> | 87,402 sq. ft.           |
|-----------------------|--------------------------|
| Lot Size:             | 6.22 Acres               |
| Ceiling Height:       | 18.0'                    |
| Loading:              | 2 Dock(s), 3 Drive-in(s) |
| Power:                | 200-400 amps             |
| Parking:              | 4:1000                   |

### Pricing and Timing: Occupancy: 10/1/2024 Lease Price: \$16.50/sq. ft. Modified gross

Suite 2 • 16,500 sf industrial space located on 6 acres • Loading includes 3 drive-ins and 2 loading docks • Close proximity to LIE (495) and Long Island MacArthur Airport