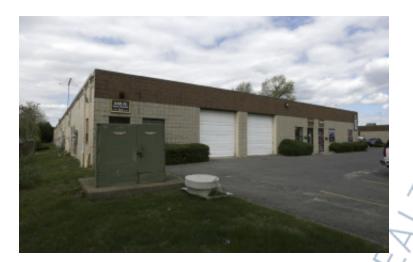

## 3,100 sq. ft. of Industrial Space For Lease

35 Corbin Ave, Bay Shore

## **Specifications:**

Building Size: 13,000 sq. ft.
Lot Size: 1.00 Acres
Office Space: 10-15%
Ceiling Height: 16.0'

Loading: 2 Drive-in(s)
Power: 200 amps
Parking: 2:1000

## **Pricing and Timing:**

Occupancy: 9/1/2024 Lease Price: Negotiable

Suite 35-C • 3,100 sf modern warehouse space • Two 10' x 12' drive-ins, one in front and one in rear • Brand new LED exterior and interior lighting, freshly painted • Great visibility on busy Corbin Ave