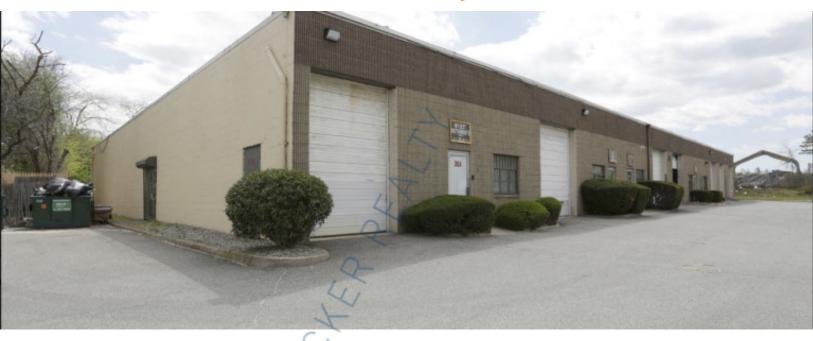

## 3,100 sq. ft. of Industrial Space For Lease

35 Corbin Ave, Bay Shore

## **Specifications:**

Building Size: 13,000 sq. ft.
Lot Size: 1.00 Acres
Office Space: 10-15%
Ceiling Height: 16.0'

Loading: 2 Drive-in(s)
Power: 200 amps
Parking: 2:1000

## **Pricing and Timing:**

Occupancy: 9/1/2024 Lease Price: Negotiable

Suite 35-C • 3,100 sf modern warehouse space • Two 10' x 12' drive-ins, one in front and one in rear • Brand new LED exterior and interior lighting, freshly painted • Great visibility on busy Corbin Ave