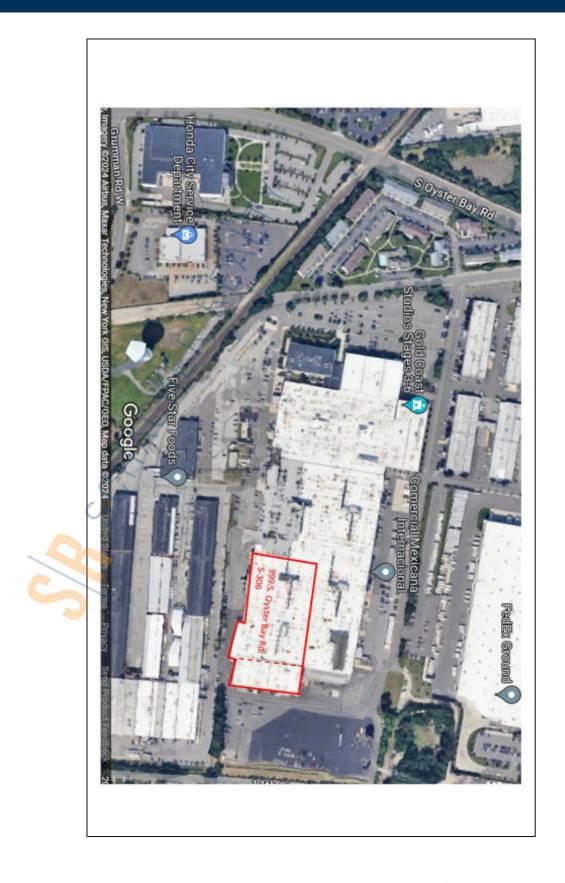

## 133,000 sq. ft. of Industrial Space For Lease Minimum Division 33,000 sq. ft.

999 S Oyster Bay Rd #306, Bethpage

## **Specifications:**

Building Size: 880,000 sq. ft. Lot Size: 20.20 Acres Office Space: 5,000 sq. ft.

Ceiling Height 1: 24.0' @ 25,009 sq. ft. Ceiling Height 2: 20.0' @ 100,000 sq. ft.

Loading: 8 Dock(s)