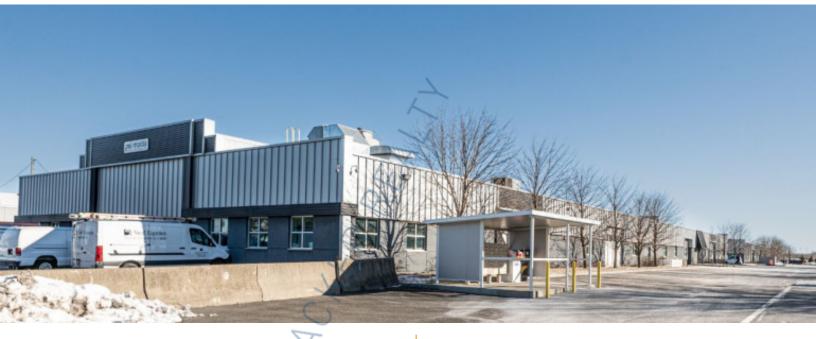

## 133,000 sq. ft. of Industrial Space For Lease Minimum Division 33,000 sq. ft.

999 S Oyster Bay Rd #306, Bethpage

## **Specifications:**

Building Size: 880,000 sq. ft. Lot Size: 20.20 Acres Office Space: 5,000 sq. ft.

Ceiling Height 1: 24.0' @ 25,009 sq. ft. Ceiling Height 2: 20.0' @ 100,000 sq. ft.

Loading: 8 Dock(s)