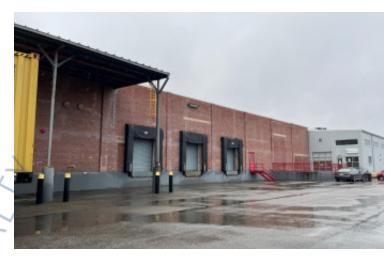

## **Specifications:**

Building Size: 880,000 sq. ft. Lot Size: 20.20 Acres Office Space: 5,000 sq. ft.

Ceiling Height 1: 24.0' @ 25,009 sq. ft. Ceiling Height 2: 20.0' @ 100,000 sq. ft.

Loading: 8 Dock(s)