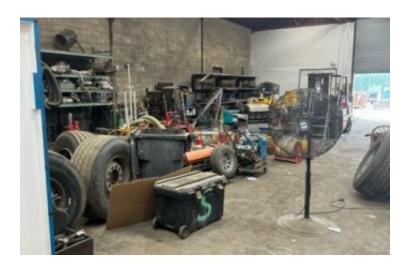

## **Pricing and Timing:**

Occupancy: Immediately Lease Price: Negotiable

7,000 sf Industrial warehouse space with full build out available for lease • 1 Drive-in bay Secure storage Private restroom • 1500 sf office with private restrooms, can be leased separately