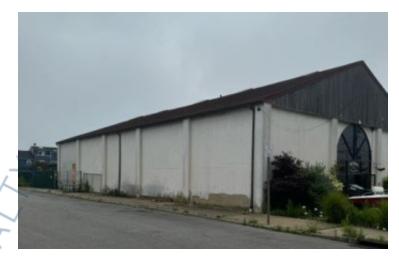

## **Specifications:**

Building Size: 8,500 sq. ft.
Lot Size: 0.37 Acres
Office Space: 1,500 sq. ft.
Loading: 1 Drive-in(s)

Parking: 27