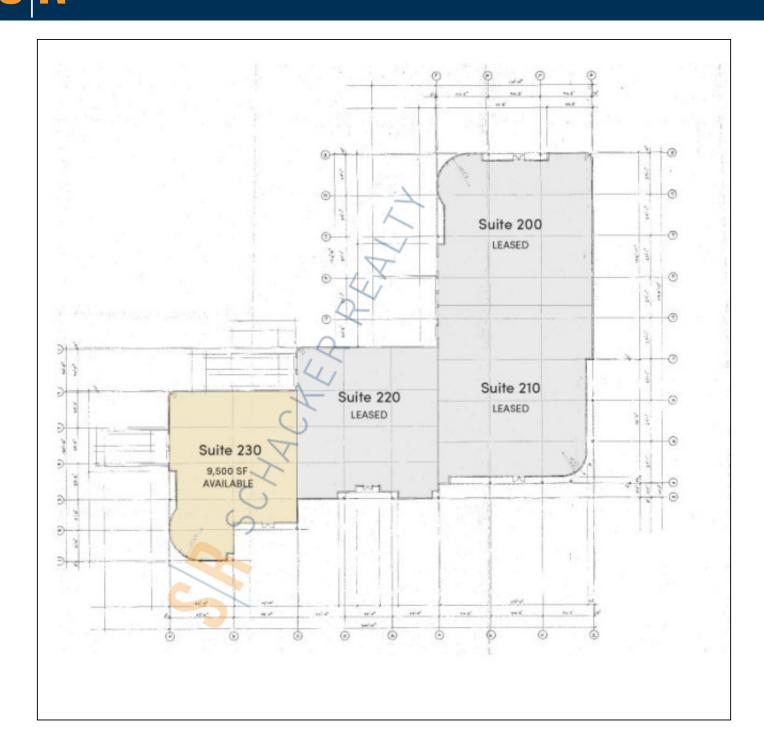

## 9,500 sq. ft. of Industrial/Office/R&D Space For Lease

200-230 Sea Ln, Farmingdale

## **Pricing and Timing:**

Occupancy: Sep 2024

Lease Price: \$16.50/sq. ft. NNN

Taxes: \$2.46/sq. ft.

Suite 230 • Owner will perform custom office buildout and is willing to remove office to revert to warehouse use