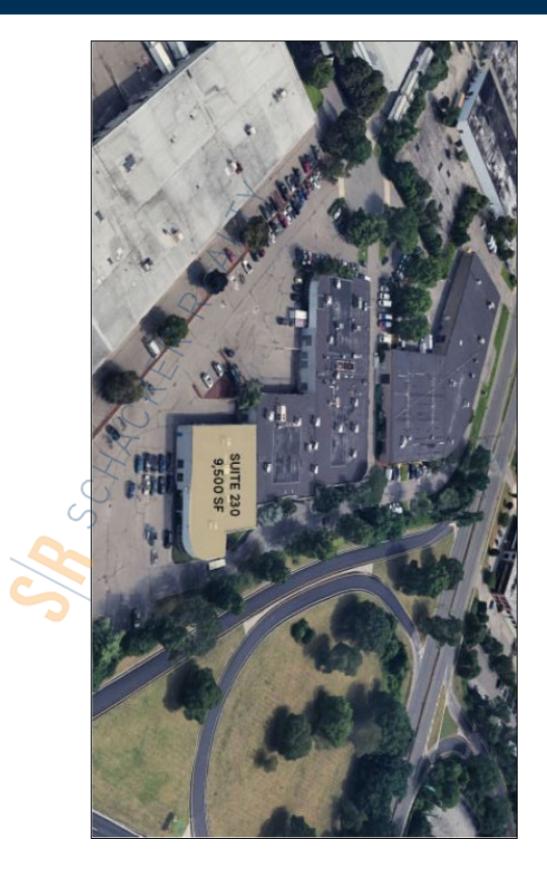

## 9,500 sq. ft. of Industrial/Office/R&D Space For Lease

200-230 Sea Ln, Farmingdale