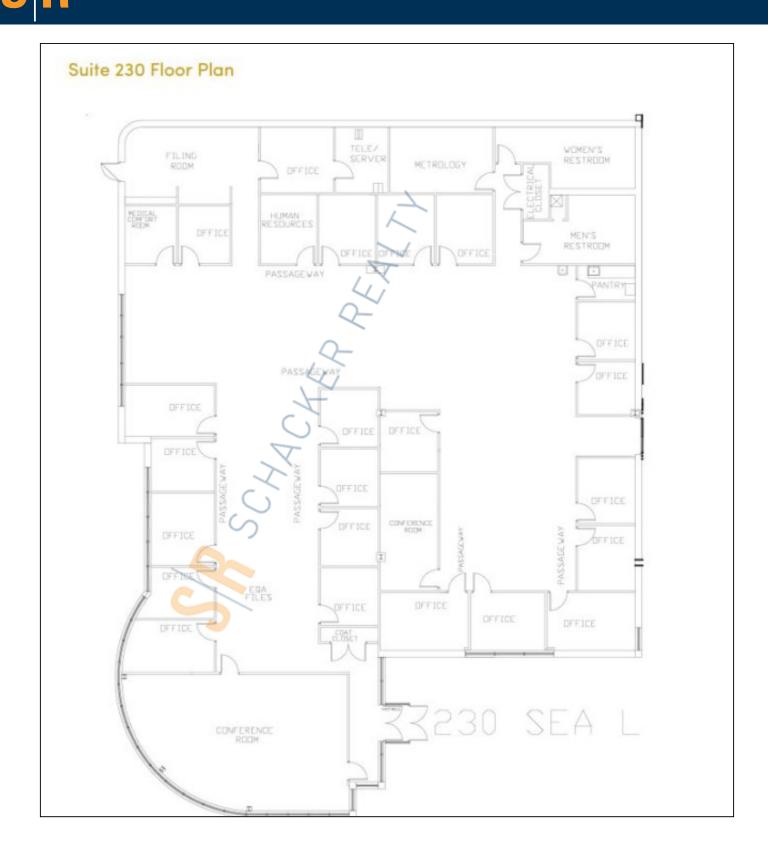

## 9,500 sq. ft. of Industrial/Office/R&D Space For Lease

200-230 Sea Ln, Farmingdale

## **Pricing and Timing:**

Occupancy: Sep 2024

Lease Price: \$16.50/sq. ft. NNN

Taxes: \$2.46/sq. ft.

Suite 230 • Owner will perform custom office buildout and is willing to remove office to revert to warehouse use