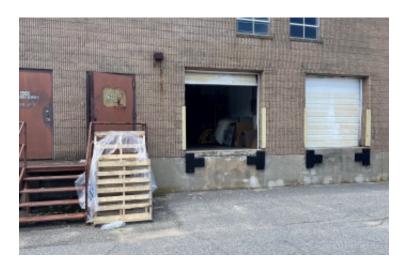

#### **Specifications:**

Building Size: 188,000 sq. ft. Lot Size: 11.00 Acres Office Space: 600 sq. ft. Ceiling Height: 16.2'

Loading: 1 Dock(s)
Power: 200 amps
A/C: Partial A/C

Sewers: Yes

right off the LIE

#### **Pricing and Timing:**

Occupancy: Immediately
Sublease Exp: 1/31/2027
Lease Price: \$16.00/sq. ft.
Modified gross

Suite 700 • 1,500 sf warehouse space available • 1 loading dock that can accommodate 53' trailers • 600sf of office space with A/C, private bathroom and bull pen • Conveniently located