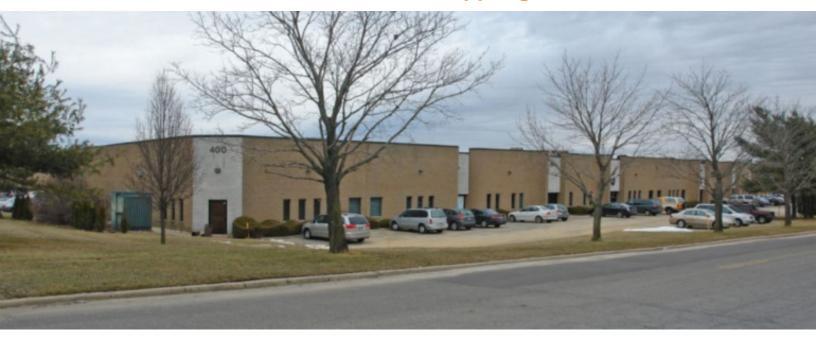

### 2,100 sq. ft. of Industrial Space For Sublease

400 Oser Ave, Hauppauge

#### **Specifications:**

Building Size: 188,000 sq. ft. Lot Size: 11.00 Acres Office Space: 600 sq. ft. Ceiling Height: 16.2'

Loading: 1 Dock(s)
Power: 200 amps
A/C: Partial A/C

Sewers: Yes

right off the LIE