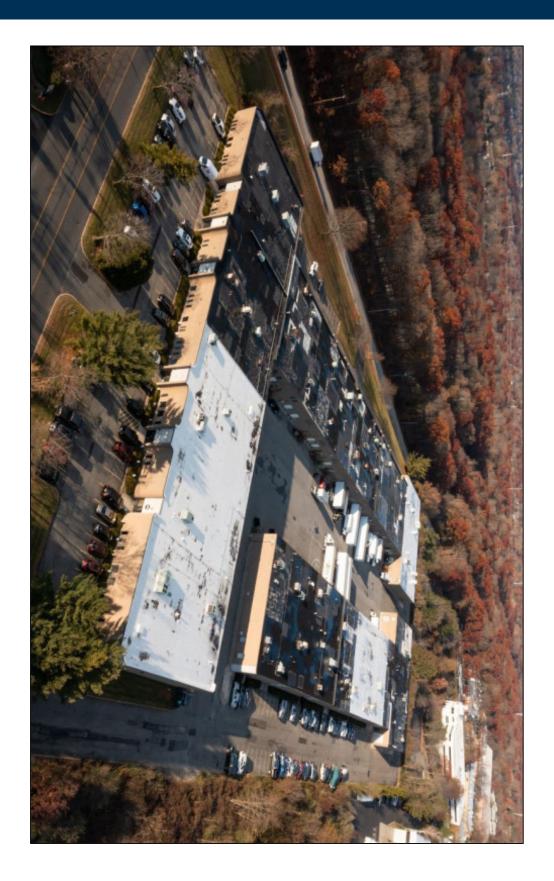

#### **Specifications:**

Building Size: 188,000 sq. ft. Lot Size: 11.00 Acres Office Space: 600 sq. ft. Ceiling Height: 16.2'

Loading: 1 Dock(s)
Power: 200 amps
A/C: Partial A/C

Sewers: Yes

right off the LIE