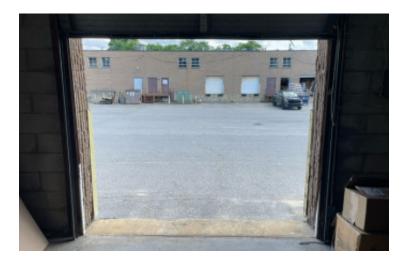

#### **Specifications:**

Building Size: 188,000 sq. ft. Lot Size: 11.00 Acres Office Space: 600 sq. ft. Ceiling Height: 16.2'

Loading: 1 Dock(s)
Power: 200 amps
A/C: Partial A/C

Sewers: Yes

right off the LIE

#### **Pricing and Timing:**

Occupancy: Immediately
Sublease Exp: 1/31/2027
Lease Price: \$16.00/sq. ft.
Modified gross

Suite 700 • 1,500 sf warehouse space available • 1 loading dock that can accommodate 53' trailers • 600sf of office space with A/C, private bathroom and bull pen • Conveniently located