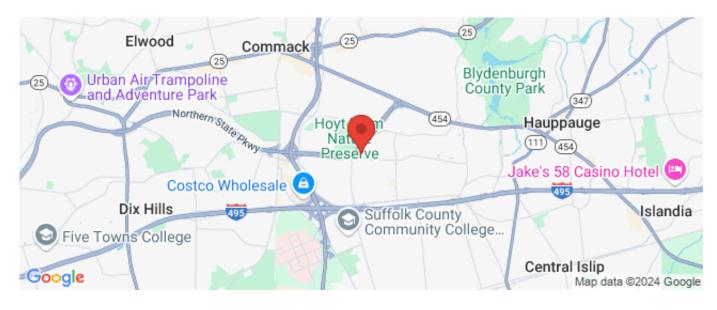

lease

400 Oser Ave, Hauppauge



#### **Specifications:**

Building Size: 188,000 sq. ft. Lot Size: 11.00 Acres Office Space: 600 sq. ft. Ceiling Height: 16.2'

Loading: 1 Dock(s)
Power: 200 amps
A/C: Partial A/C

Sewers: Yes

right off the LIE

#### **Pricing and Timing:**

Occupancy: Immediately
Sublease Exp: 1/31/2027
Lease Price: \$16.00/sq. ft.
Modified gross

Suite 700 • 1,500 sf warehouse space available • 1 loading dock that can accommodate 53' trailers • 600sf of office space with A/C, private bathroom and bull pen • Conveniently located



Michael Parnes, RE Salesperson 516-732-4074 (cell) 631-293-3700 x29 mp@schackerrealty.com



James Parnes, RE Salesperson 516-732-7864 (cell) 631-293-3700 x45 jp@schackerrealty.com

# SCHACKER REALTY













## S R SCHACKER REALTY