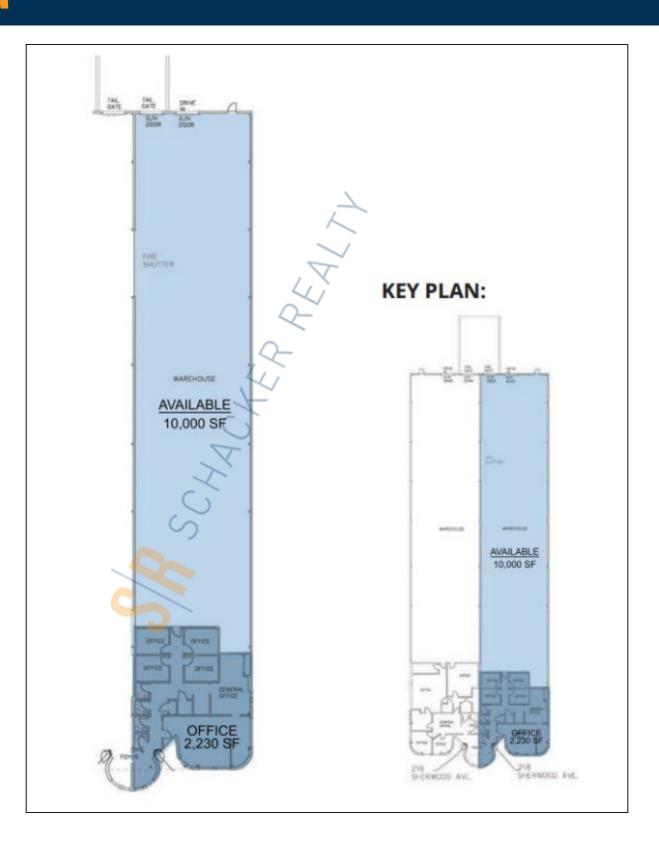

# **Specifications:**

**Building Size:** 20,000 sq. ft. Lot Size: **1.01 Acres** Office Space: 2,230 sq. ft. **Ceiling Height:** 18.0' 1 Dock(s), 1 Drive-in(s) Loading: A/C: **Offices Only** Parking: 5:1000 Sewers: Yes

Pricing and Timing: Occupancy: 4/1/2025 Lease Price: \$17.00/sq. ft. NNN

10,000 sf warehouse space with 2,400 sf dedicated office space • Located 3 miles to LIE