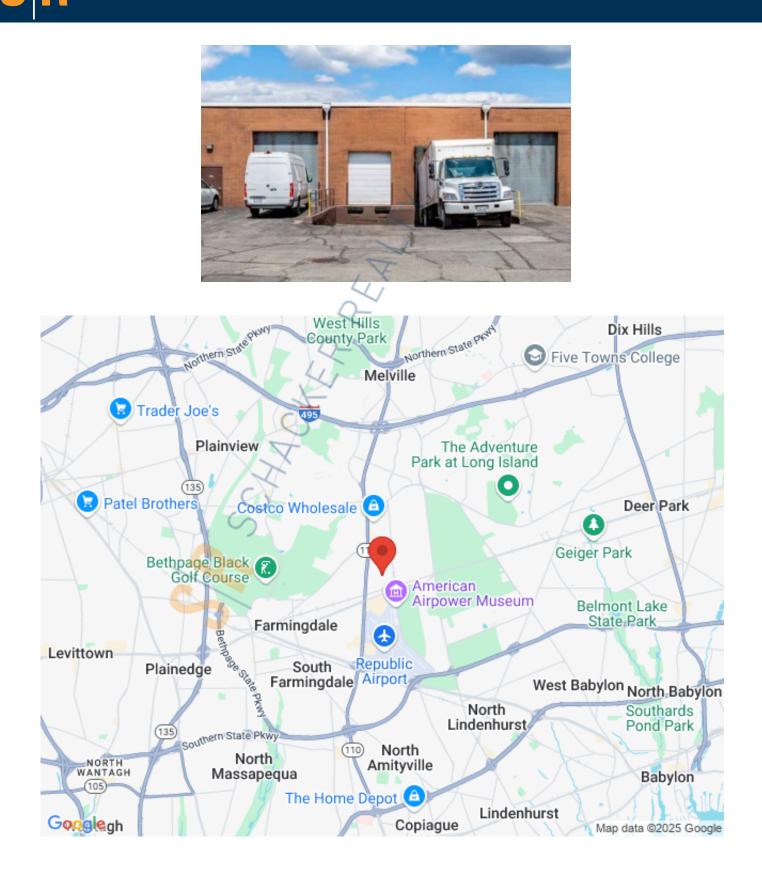

Pricing and Timing: Occupancy: 4/1/2025 Lease Price: \$17.00/sq. ft. NNN

10,000 sf warehouse space with 2,400 sf dedicated office space • Located 3 miles to LIE