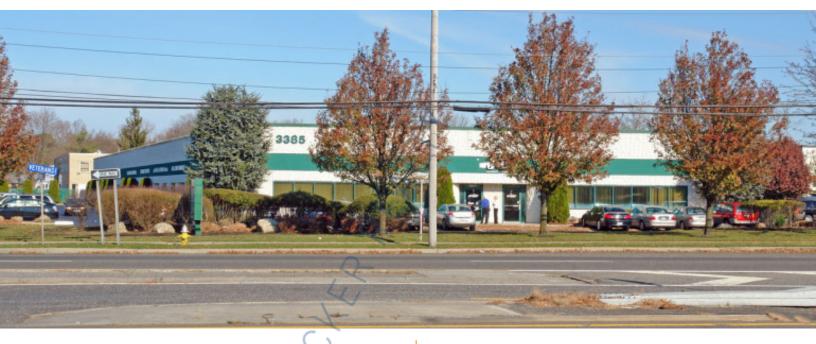

## 2,400 sq. ft. of Industrial/R&D Space For Lease

3385 Veterans Memorial Hwy, Ronkonkoma

## **Pricing and Timing:**

Occupancy: 10/1/2024 Lease Price: Negotiable

Suite B • 2,400 sf street side Warehouse/R&D space • Offers Illuminated tenant directory, warehouse lighting, air conditioned office, ample parking, 12'w X 12" h drive-in door