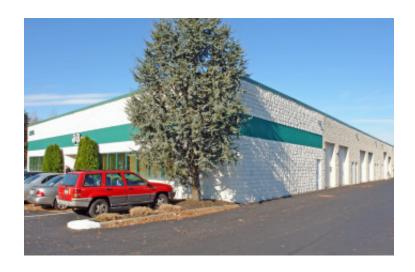

## 2,400 sq. ft. of Industrial/R&D Space For Lease

3385 Veterans Memorial Hwy, Ronkonkoma

## **Pricing and Timing:**

Occupancy: 10/1/2024 Lease Price: Negotiable

Suite B • 2,400 sf street side Warehouse/R&D space • Offers Illuminated tenant directory, warehouse lighting, air conditioned office, ample parking, 12'w X 12" h drive-in door