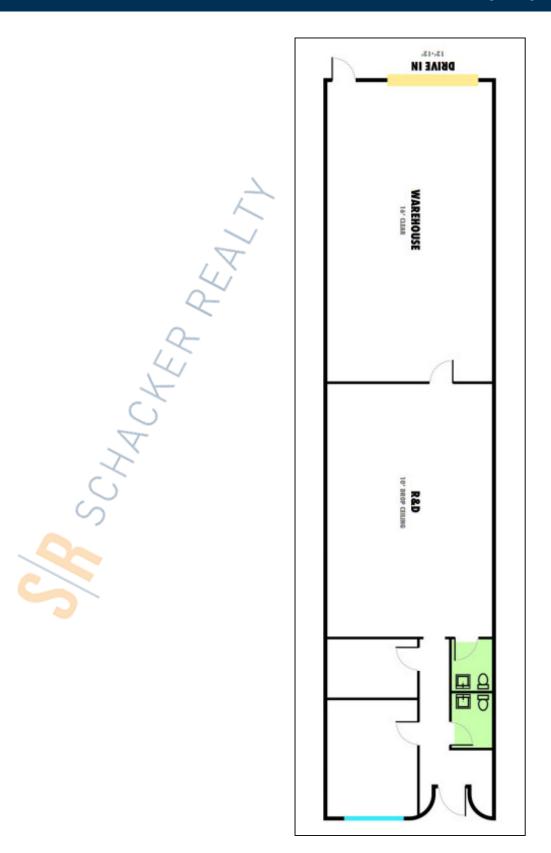

## **Specifications:**

Building Size: 29,089 sq. ft. Lot Size: 1.89 Acres

Ceiling Height 1: 16.0' Ceiling Height 2: 10.0'

Loading: 1 Drive-in(s)
Power: 200 amps
A/C: Offices Only

Parking: 3:1000 Sewers: Yes

## **Pricing and Timing:**

Occupancy: 10/1/2024 Lease Price: Negotiable

Suite B • 2,400 sf street side Warehouse/R&D space • Offers Illuminated tenant directory, warehouse lighting, air conditioned office, ample parking, 12'w X 12" h drive-in door