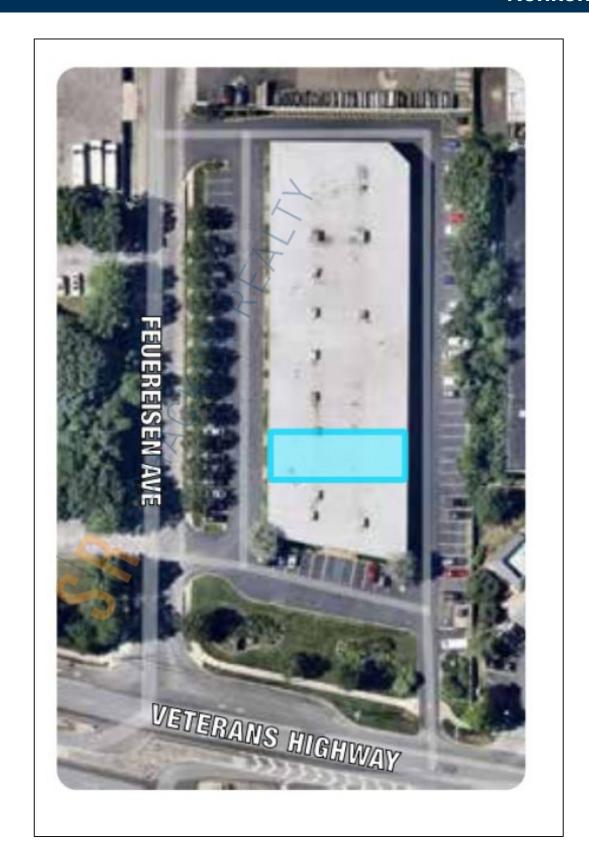

## 2,400 sq. ft. of Industrial/R&D Space For Lease

3385 Veterans Memorial Hwy, Ronkonkoma

## **Pricing and Timing:**

Occupancy: 10/1/2024 Lease Price: Negotiable

Suite B • 2,400 sf street side Warehouse/R&D space • Offers Illuminated tenant directory, warehouse lighting, air conditioned office, ample parking, 12'w X 12" h drive-in door