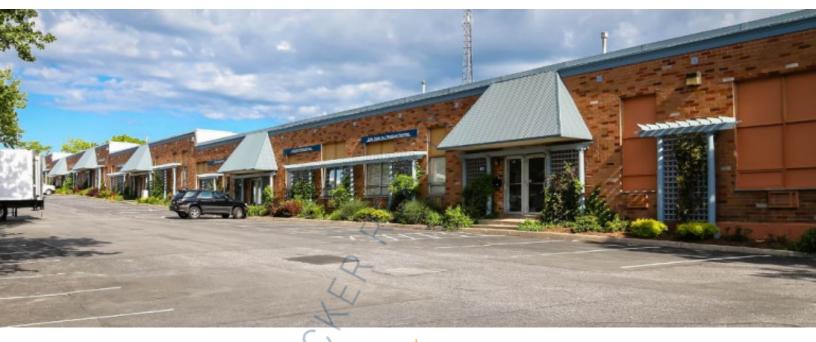

## 5,000 sq. ft. of Industrial Space For Lease

95 Hoffman Ln, Islandia

## **Specifications:**

Building Size: 90,756 sq. ft. Lot Size: 4.84 Acres

Office Space: 15% Ceiling Height: 14.0'

Loading: 1 Drive-in(s)
Power: 400 amps
A/C: Partial A/C

## **Pricing and Timing:**

Occupancy: 10/1/2024

Lease Price: \$15.50/sq. ft. Ind

**Gross** 

Suite R • 5,000 sf industrial space with 15% (750 Sq Ft) finished office • Tailboard and drive-in loading • Just .1 miles south of the LIE Southern Service Road at Exit 57 and .3 miles East of Veterans Memorial Hwy