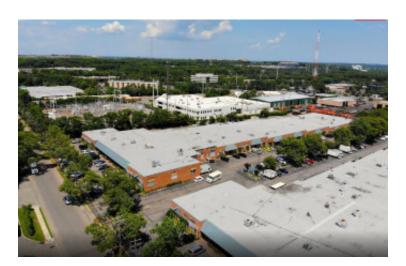

## 5,000 sq. ft. of Industrial Space For Lease

95 Hoffman Ln, Islandia

## **Specifications:**

Building Size: 90,756 sq. ft. Lot Size: 4.84 Acres

Office Space: 15% Ceiling Height: 14.0'

Loading: 1 Drive-in(s)
Power: 400 amps
A/C: Partial A/C

## **Pricing and Timing:**

Occupancy: 10/1/2024

Lease Price: \$15.50/sq. ft. Ind

**Gross** 

Suite R • 5,000 sf industrial space with 15% (750 Sq Ft) finished office • Tailboard and drive-in loading • Just .1 miles south of the LIE Southern Service Road at Exit 57 and .3 miles East of Veterans Memorial Hwy