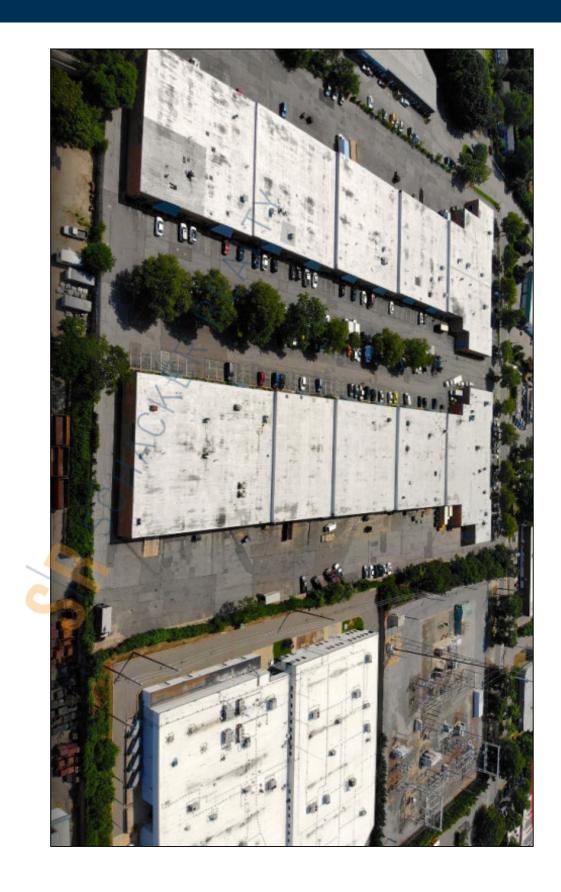

## 5,000 sq. ft. of Industrial Space For Lease

95 Hoffman Ln, Islandia

## **Specifications:**

Building Size: 90,756 sq. ft. Lot Size: 4.84 Acres

Office Space: 15% Ceiling Height: 14.0'

Loading: 1 Drive-in(s)
Power: 400 amps
A/C: Partial A/C