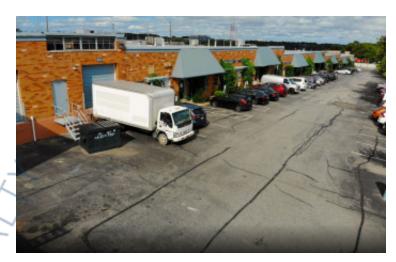

## **Specifications:**

Building Size: 90,756 sq. ft. Lot Size: 4.84 Acres

Office Space: 15% Ceiling Height: 14.0'

Loading: 1 Drive-in(s)
Power: 400 amps
A/C: Partial A/C

## **Pricing and Timing:**

Occupancy: 10/1/2024

Lease Price: \$15.50/sq. ft. Ind

**Gross** 

Suite R • 5,000 sf industrial space with 15% (750 Sq Ft) finished office • Tailboard and drive-in loading • Just .1 miles south of the LIE Southern Service Road at Exit 57 and .3 miles East of Veterans Memorial Hwy