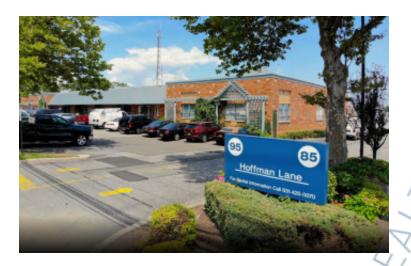

## 5,000 sq. ft. of Industrial Space For Lease

95 Hoffman Ln, Islandia

## **Pricing and Timing:**

Occupancy: 10/1/2024

Lease Price: \$15.50/sq. ft. Ind

**Gross** 

Suite R • 5,000 sf industrial space with 15% (750 Sq Ft) finished office • Tailboard and drive-in loading • Just .1 miles south of the LIE Southern Service Road at Exit 57 and .3 miles East of Veterans Memorial Hwy