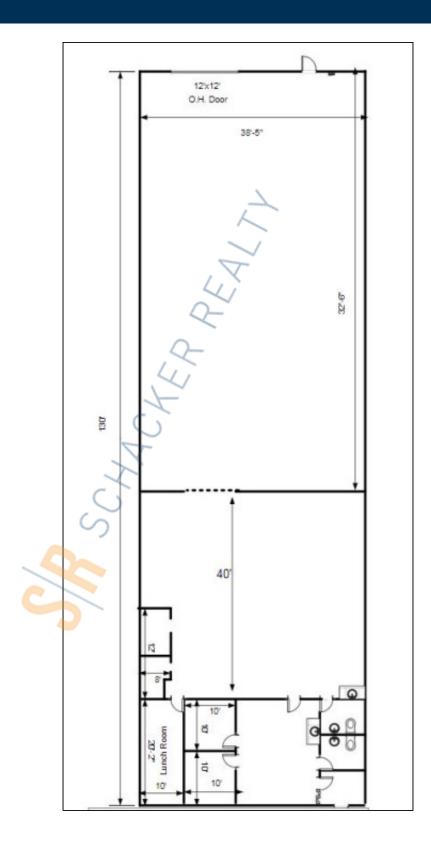

## **Specifications:**

Building Size: 90,756 sq. ft. Lot Size: 4.84 Acres

Office Space: 15% Ceiling Height: 14.0'

Loading: 1 Drive-in(s)
Power: 400 amps
A/C: Partial A/C

## **Pricing and Timing:**

Occupancy: 10/1/2024

Lease Price: \$15.50/sq. ft. Ind

**Gross** 

Suite R • 5,000 sf industrial space with 15% (750 Sq Ft) finished office • Tailboard and drive-in loading • Just .1 miles south of the LIE Southern Service Road at Exit 57 and .3 miles East of Veterans Memorial Hwy