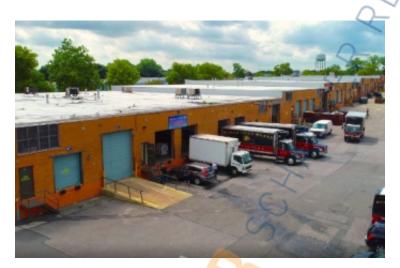

## **Specifications:**

Building Size: 90,756 sq. ft. Lot Size: 4.84 Acres

Office Space: 15% Ceiling Height: 14.0'

Loading: 1 Drive-in(s)
Power: 400 amps
A/C: Partial A/C

## **Pricing and Timing:**

Occupancy: 10/1/2024

Lease Price: \$15.50/sq. ft. Ind

**Gross** 

Suite R • 5,000 sf industrial space with 15% (750 Sq Ft) finished office • Tailboard and drive-in loading • Just .1 miles south of the LIE Southern Service Road at Exit 57 and .3 miles East of Veterans Memorial Hwy