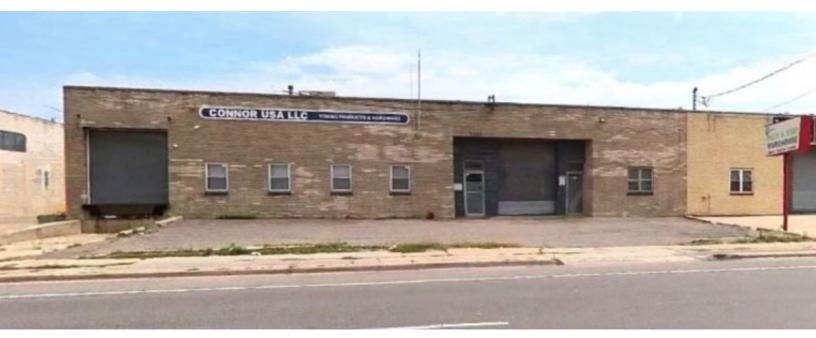

## 3,700 sq. ft. of Industrial Space For Lease 3435 Lawson Blvd, Oceanside

## Pricing and Timing: Occupancy: 90-120 Days Lease Price: \$22.00/sq. ft. Gross

Suite B • Conveniently located on a busy road in the heart of the Oceanside industrial area. • Fully A/C warehouse/distribution facilty includes 2 private offices and bullpen. • Walking distance to LIRR. • Racking at additional cost