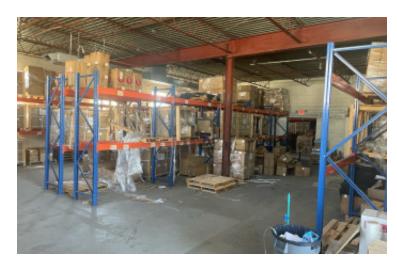

## 5,700 sq. ft. of Industrial Space For Lease Minimum Division 2,000 sq. ft.

3435 Lawson Blvd, Oceanside

**Specifications:** 

Building Size: 5,700 sq. ft.

Office Space: 16% Ceiling Height: 13.7'

Loading: 1 Dock(s), 1 Drive-in(s)

Power: 200 amps A/C: Full A/C

Parking: 8 Sewers: Yes **Pricing and Timing:** 

Occupancy: 90-120 Days

Lease Price: \$21.50/sq. ft. Gross

Suite A+B • Conveniently located on a busy road in the heart of the Oceanside industrial area. • Fully A/C warehouse/distribution facility includes 2 private offices and bullpen. • Walking distance to LIRR. • Racking at additional cost • 2,000 sf option available at \$23/sf gross with 1 drive-in • 3,700 sf option available at \$22.00/sf gross with 1 dock