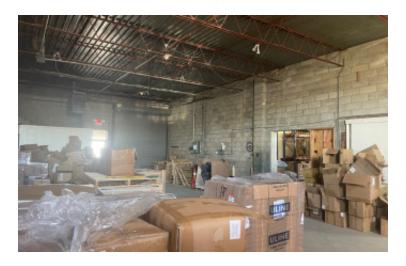

Power: 200 amps A/C: Full A/C

Parking: 8 Sewers: Yes **Pricing and Timing:** 

Occupancy: 90-120 Days

Lease Price: \$21.50/sq. ft. Gross

Suite A+B • Conveniently located on a busy road in the heart of the Oceanside industrial area. • Fully A/C warehouse/distribution facility includes 2 private offices and bullpen. • Walking distance to LIRR. • Racking at additional cost • 2,000 sf option available at \$23/sf gross with 1 drive-in • 3,700 sf option available at \$22.00/sf gross with 1 dock