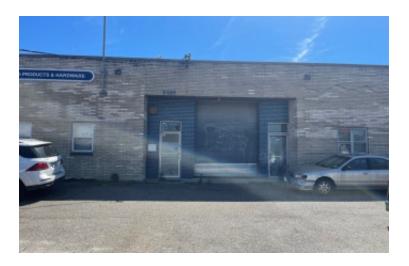

## 5,700 sq. ft. of Industrial Space For Lease Minimum Division 2,000 sq. ft.

3435 Lawson Blvd, Oceanside

**Specifications:** 

Building Size: 5,700 sq. ft.

Office Space: 16% Ceiling Height: 13.7'

Loading: 1 Dock(s), 1 Drive-in(s)

Power: 200 amps A/C: Full A/C

Parking: 8 Sewers: Yes **Pricing and Timing:** 

Occupancy: 90-120 Days

Lease Price: \$21.50/sq. ft. Gross

Suite A+B • Conveniently located on a busy road in the heart of the Oceanside industrial area. • Fully A/C warehouse/distribution facility includes 2 private offices and bullpen. • Walking distance to LIRR. • Racking at additional cost • 2,000 sf option available at \$23/sf gross with 1 drive-in • 3,700 sf option available at \$22.00/sf gross with 1 dock