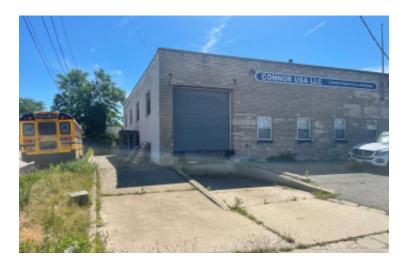

## 5,700 sq. ft. of Industrial Space For Lease Minimum Division 2,000 sq. ft.

3435 Lawson Blvd, Oceanside

**Specifications:** 

Building Size: 5,700 sq. ft.

Office Space: 16% Ceiling Height: 13.7'

Loading: 1 Dock(s), 1 Drive-in(s)

Power: 200 amps A/C: Full A/C

Parking: 8 Sewers: Yes **Pricing and Timing:** 

Occupancy: 90-120 Days

Lease Price: \$21.50/sq. ft. Gross

Suite A+B • Conveniently located on a busy road in the heart of the Oceanside industrial area. • Fully A/C warehouse/distribution facility includes 2 private offices and bullpen. • Walking distance to LIRR. • Racking at additional cost • 2,000 sf option available at \$23/sf gross with 1 drive-in • 3,700 sf option available at \$22.00/sf gross with 1 dock