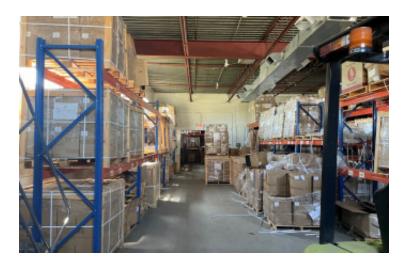

## 5,700 sq. ft. of Industrial Space For Lease Minimum Division 2,000 sq. ft.

3435 Lawson Blvd, Oceanside

**Specifications:** 

Building Size: 5,700 sq. ft.

Office Space: 16% Ceiling Height: 13.7'

Loading: 1 Dock(s), 1 Drive-in(s)

Power: 200 amps A/C: Full A/C

Parking: 8 Sewers: Yes **Pricing and Timing:** 

Occupancy: 90-120 Days

Lease Price: \$21.50/sq. ft. Gross

Suite A+B • Conveniently located on a busy road in the heart of the Oceanside industrial area. • Fully A/C warehouse/distribution facility includes 2 private offices and bullpen. • Walking distance to LIRR. • Racking at additional cost • 2,000 sf option available at \$23/sf gross with 1 drive-in • 3,700 sf option available at \$22.00/sf gross with 1 dock