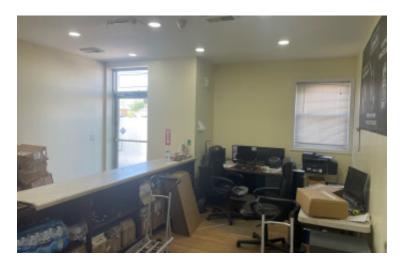

Power: 200 amps A/C: Full A/C

Parking: 8 Sewers: Yes **Pricing and Timing:** 

Occupancy: 90-120 Days

Lease Price: \$21.50/sq. ft. Gross

Suite A+B • Conveniently located on a busy road in the heart of the Oceanside industrial area. • Fully A/C warehouse/distribution facility includes 2 private offices and bullpen. • Walking distance to LIRR. • Racking at additional cost • 2,000 sf option available at \$23/sf gross with 1 drive-in • 3,700 sf option available at \$22.00/sf gross with 1 dock