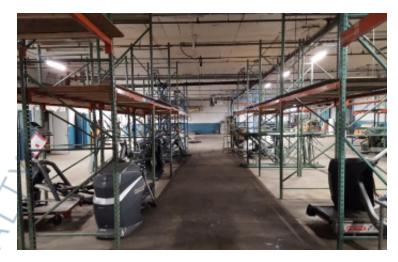

### 17,500 sq. ft. of Industrial Space For Lease

700 Chettic Ave, Copiague

#### **Specifications:**

Building Size: 45,000 sq. ft. Lot Size: 1.81 Acres

Ceiling Height: 17.0'

Loading: 3 Drive-in(s)
Power: 400 amps

Parking: 3:1000

Sewers: Yes

17,500 sf warehouse space • Three 9'x14' drive-ins