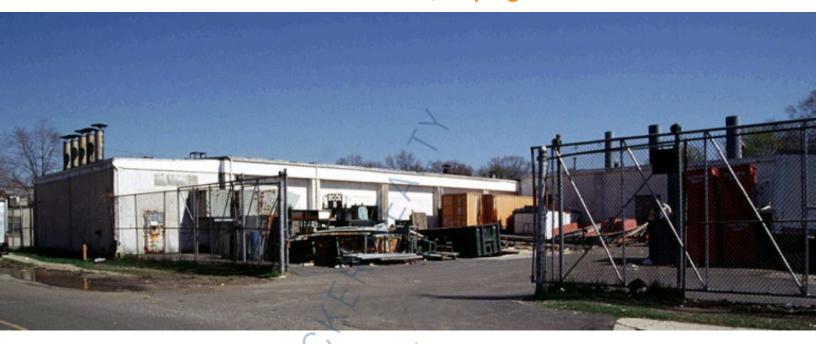

### 17,500 sq. ft. of Industrial Space For Lease

700 Chettic Ave, Copiague

#### **Specifications:**

Building Size: 45,000 sq. ft. Lot Size: 1.81 Acres

Ceiling Height: 17.0'

Loading: 3 Drive-in(s)
Power: 400 amps

Parking: 3:1000

Sewers: Yes

17,500 sf warehouse space • Three 9'x14' drive-ins