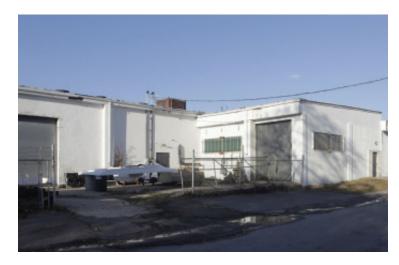

### 17,500 sq. ft. of Industrial Space For Lease

700 Chettic Ave, Copiague

#### **Specifications:**

Building Size: 45,000 sq. ft. Lot Size: 1.81 Acres

Ceiling Height: 17.0'

Loading: 3 Drive-in(s)
Power: 400 amps

Parking: 3:1000

Sewers: Yes

17,500 sf warehouse space • Three 9'x14' drive-ins