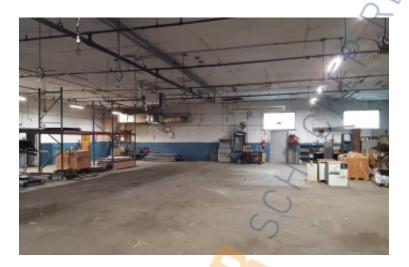

### 17,500 sq. ft. of Industrial Space For Lease

700 Chettic Ave, Copiague

#### **Specifications:**

Building Size: 45,000 sq. ft. Lot Size: 1.81 Acres

Ceiling Height: 17.0'

Loading: 3 Drive-in(s)
Power: 400 amps

Parking: 3:1000

Sewers: Yes

17,500 sf warehouse space • Three 9'x14' drive-ins