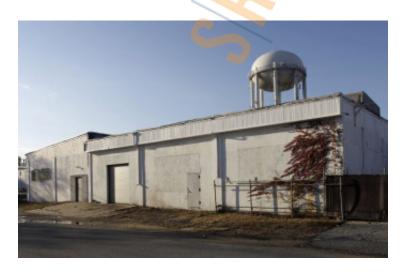

### 17,500 sq. ft. of Industrial Space For Lease

700 Chettic Ave, Copiague

#### **Specifications:**

Building Size: 45,000 sq. ft. Lot Size: 1.81 Acres

Ceiling Height: 17.0'

Loading: 3 Drive-in(s)
Power: 400 amps

Parking: 3:1000

Sewers: Yes

17,500 sf warehouse space • Three 9'x14' drive-ins