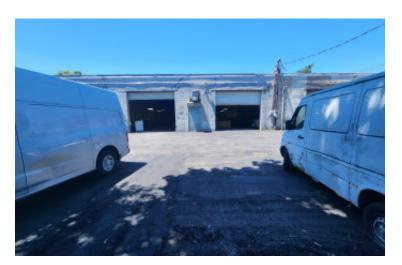

#### **Specifications:**

Building Size:16,500 sq. ft.Lot Size:0.83 AcresOffice Space:10%Ceiling Height:14.0'Loading:2 Drive-in(s)Power:200 amps

# Pricing and Timing:

Occupancy: Immediately Lease Price: \$15.50/sq. ft. Gross

Suite 123 • Column-free unit • Two 12' x 12' drive-in doors • Shared rear gated yard • Great for contractors, manufacturers and distributors