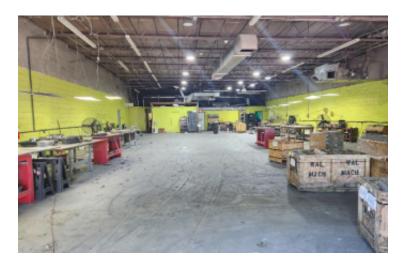

#### **Specifications:**

Building Size:16,500 sq. ft.Lot Size:0.83 AcresOffice Space:10%Ceiling Height:14.0'Loading:2 Drive-in(s)Power:200 amps

# Pricing and Timing:

Occupancy: Immediately Lease Price: \$15.50/sq. ft. Gross

Suite 123 • Column-free unit • Two 12' x 12' drive-in doors • Shared rear gated yard • Great for contractors, manufacturers and distributors