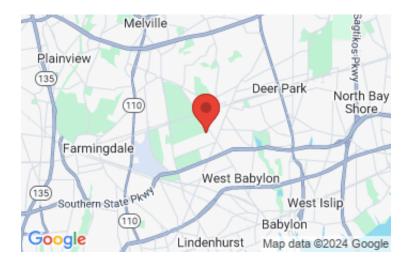

#### 5,500 sq. ft. of Industrial Space For Lease 121-125 Nancy St, West Babylon

## 121-125 Nancy St, West Babylon

All information is subject to errors, omissions, modification, and withdrawal. Measurements may be estimates and information shown should not be relied upon without independent verification.