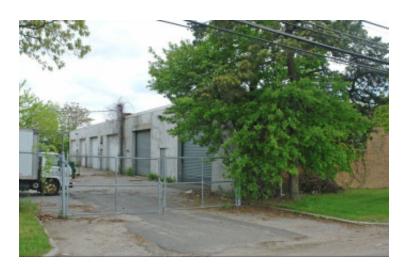

# Pricing and Timing:

Occupancy: Immediately Lease Price: \$15.50/sq. ft. Gross

Suite 123 • Column-free unit • Two 12' x 12' drive-in doors • Shared rear gated yard • Great for contractors, manufacturers and distributors