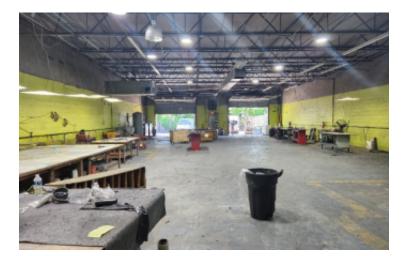

#### **Specifications:**

Building Size:16,500 sq. ft.Lot Size:0.83 AcresOffice Space:10%Ceiling Height:14.0'Loading:2 Drive-in(s)Power:200 amps

# Pricing and Timing:

Occupancy: Immediately Lease Price: \$15.50/sq. ft. Gross

Suite 123 • Column-free unit • Two 12' x 12' drive-in doors • Shared rear gated yard • Great for contractors, manufacturers and distributors