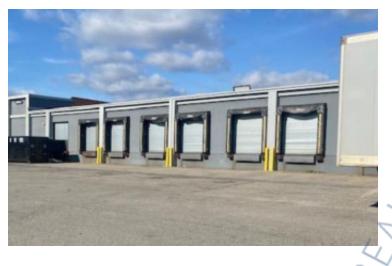

### **Specifications:**

Building Size: Lot Size: Office Space: Ceiling Height: Loading: Power: A/C: Parking: Sewers: **S:** 880,000 sq. ft. 20.20 Acres 2,500 sq. ft. 14.0' 1 Dock(s) 200 amps Full A/C 1:1000 Yes Pricing and Timing: Occupancy: Immediately Sublease Exp: 2/28/2027 Lease Price: \$18.85/sq. ft. Gross

Suite 418 • 6,500 sf industrial space • Proximity to LIE, Seaford-Oyster Bay Expwy and Northern State Pkwy • Gated security, 24/7 access

For more information please contact: Schacker Realty 631-293-3700 info@schackerrealty.com