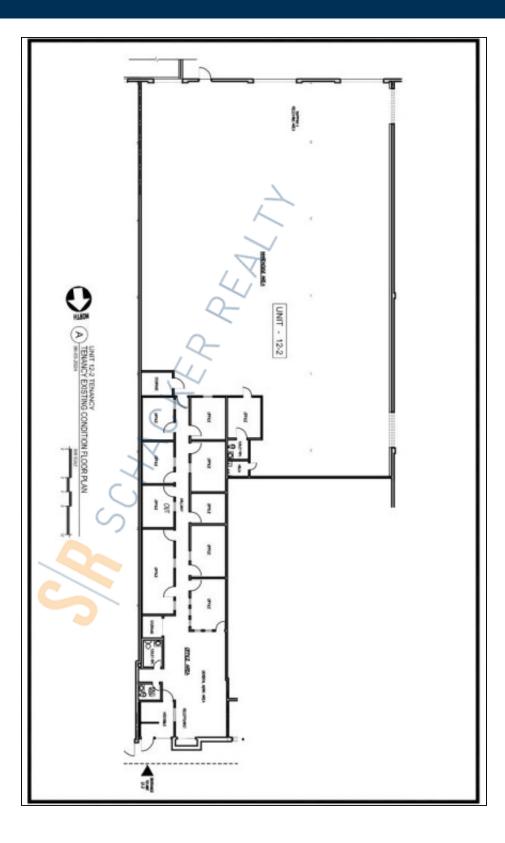

## **Specifications:**

| <b>Building Size:</b>  | 80,000 sq. ft.           |
|------------------------|--------------------------|
| Lot Size:              | 4.01 Acres               |
| Office Space:          | Bts                      |
| <b>Ceiling Height:</b> | 16.0'                    |
| Loading:               | 2 Dock(s), 1 Drive-in(s) |
| Power:                 | 200 amps                 |
| Sewers:                | Yes                      |

## **Pricing and Timing:**

Occupancy: 30 Days Lease Price: \$17.00/sq. ft. Modified gross

Suite 2 • 9,521 sf industrial space • Build to suit office space • Can be combined with other unit for total of 24,000 sf