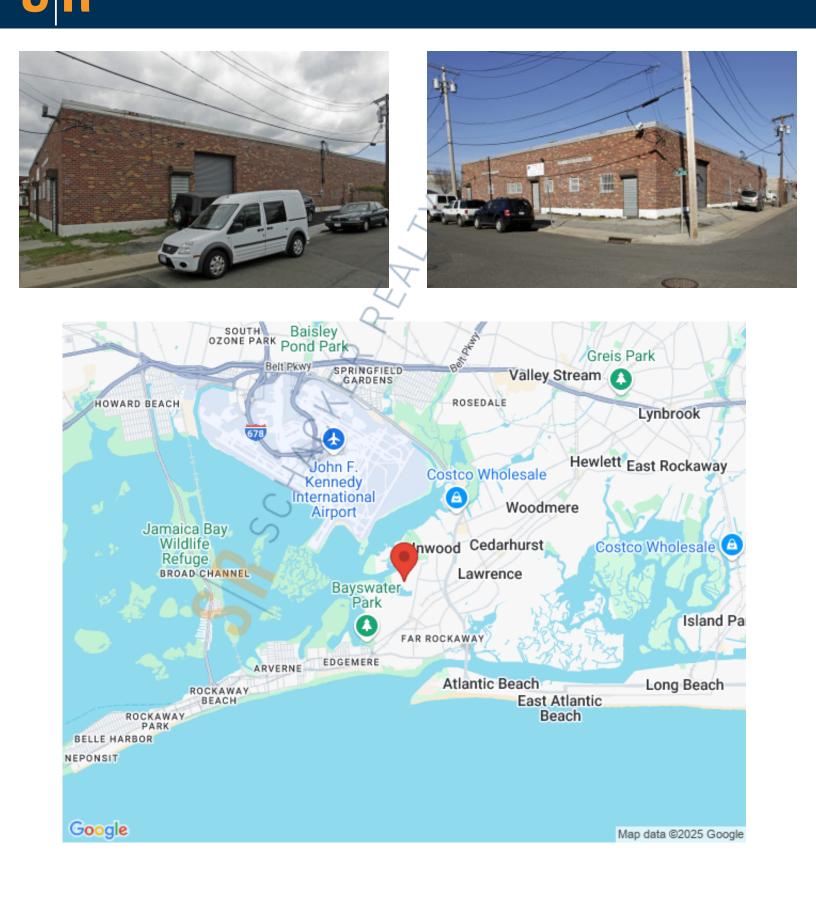

14,000 sq. ft. of Industrial Space For Lease 120 Nassau Ave, Inwood

## **Specifications:**

**Building Size:** 14,000 sq. ft. Lot Size: 0.43 Acres Office Space: 2,000 sq. ft. **Ceiling Height:** 20.0' 2 Dock(s), 2 Drive-in(s) Loading: Power: 400 amps A/C: Full A/C Parking: 20 Yes Sewers:

Pricing and Timing: Occupancy: Immediately Lease Price: \$26.00/sq. ft. NNN

14,000 sf industrial space with 2,000 sf dedicated office space • Space includes kitchen, partitioned offices, CCTV, secuity system, emergency lighting, & large yard • Located near JFK Airport and all major roadways