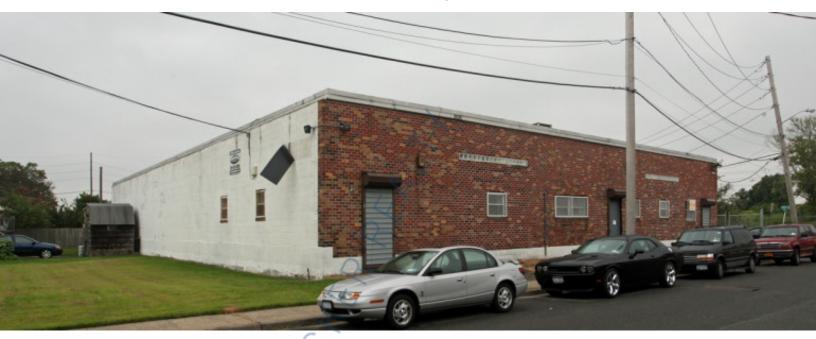

14,000 sq. ft. of Industrial Space For Lease 120 Nassau Ave, Inwood

## **Specifications:**

**Building Size:** 14,000 sq. ft. Lot Size: 0.43 Acres Office Space: 2,000 sq. ft. **Ceiling Height:** 20.0' 2 Dock(s), 2 Drive-in(s) Loading: Power: 400 amps A/C: Full A/C Parking: 20 Yes Sewers:

Pricing and Timing: Occupancy: Immediately Lease Price: \$26.00/sq. ft. NNN

14,000 sf industrial space with 2,000 sf dedicated office space • Space includes kitchen, partitioned offices, CCTV, secuity system, emergency lighting, & large yard • Located near JFK Airport and all major roadways