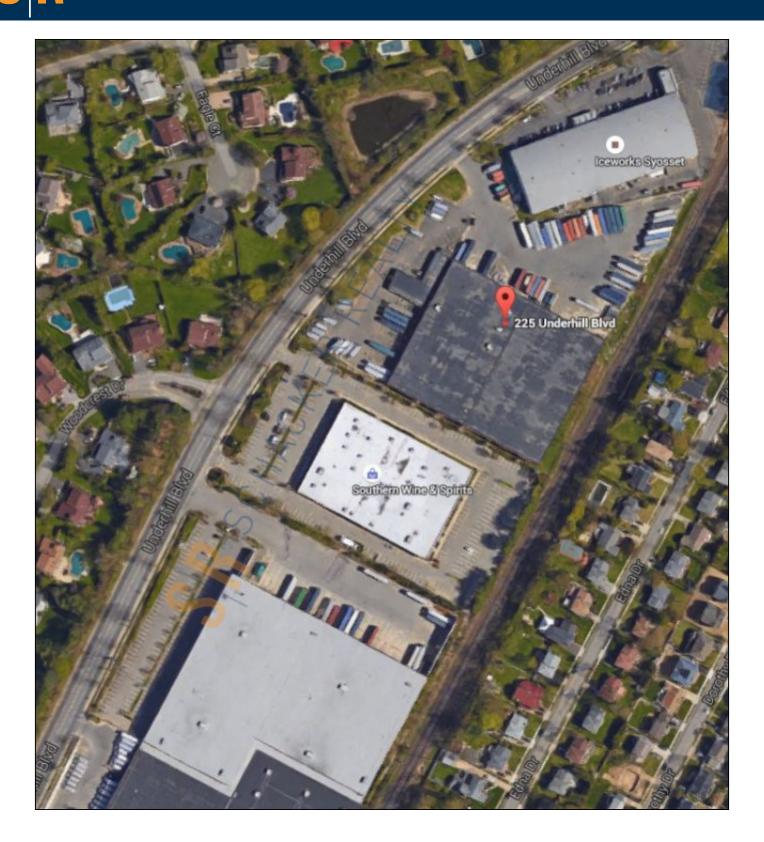

## 50,000 sq. ft. of Industrial Space For Lease Minimum Division 13,000 sq. ft.

225 Underhill Blvd, Syosset

## **Specifications:**

Building Size: 97,000 sq. ft.

Lot Size: 4.00 Acres
Office Space: 5,000 sq. ft.

Ceiling Height: 18.0'

Loading: 3 Dock(s), 2 Drive-in(s)

Power: 800 amps
Parking: 1:1000
Sewers: Yes