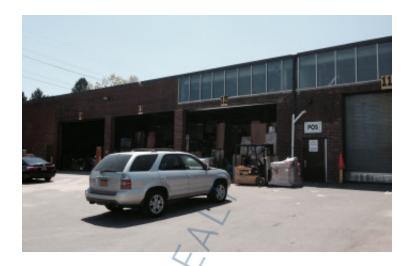

## **Pricing and Timing:**

Occupancy: Arranged

Lease Price: \$19.50/sq. ft. Gross

50,000 sf industrial space available for lease • The space is demised with chain link and has access to 3 shared loading docks and 2 shared drive-in doors • 5 minute drive to LIE exit 40. • Walking distance to LIRR Syosset train station 1/2 mile