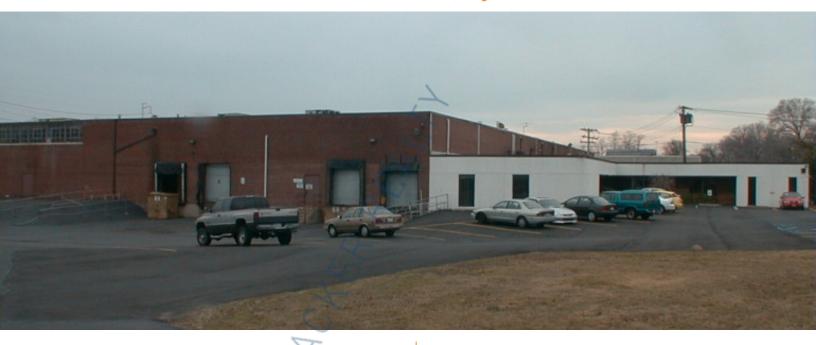

## 50,000 sq. ft. of Industrial Space For Lease Minimum Division 13,000 sq. ft.

225 Underhill Blvd, Syosset

## **Specifications:**

Building Size: 97,000 sq. ft.

Lot Size: 4.00 Acres
Office Space: 5,000 sq. ft.

Ceiling Height: 18.0'

Loading: 3 Dock(s), 2 Drive-in(s)

Power: 800 amps
Parking: 1:1000
Sewers: Yes

## **Pricing and Timing:**

Occupancy: Arranged

Lease Price: \$19.50/sq. ft. Gross

50,000 sf industrial space available for lease • The space is demised with chain link and has access to 3 shared loading docks and 2 shared drive-in doors • 5 minute drive to LIE exit 40. • Walking distance to LIRR Syosset train station 1/2 mile