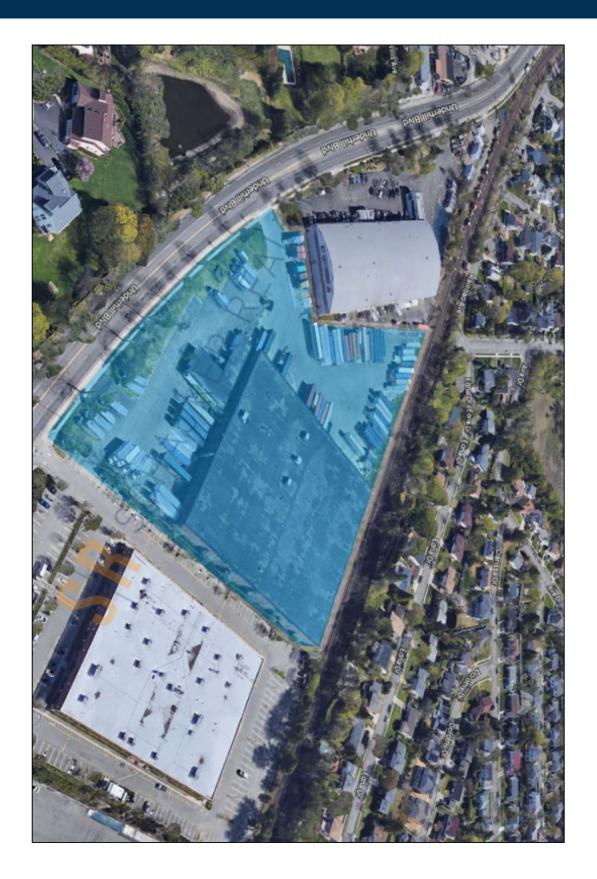

## 50,000 sq. ft. of Industrial Space For Lease Minimum Division 13,000 sq. ft.

225 Underhill Blvd, Syosset

## **Specifications:**

Building Size: 97,000 sq. ft.

Lot Size: 4.00 Acres
Office Space: 5,000 sq. ft.

Ceiling Height: 18.0'

Loading: 3 Dock(s), 2 Drive-in(s)

Power: 800 amps
Parking: 1:1000
Sewers: Yes

## **Pricing and Timing:**

Occupancy: Arranged

Lease Price: \$19.50/sq. ft. Gross

50,000 sf industrial space available for lease • The space is demised with chain link and has access to 3 shared loading docks and 2 shared drive-in doors • 5 minute drive to LIE exit 40. • Walking distance to LIRR Syosset train station 1/2 mile