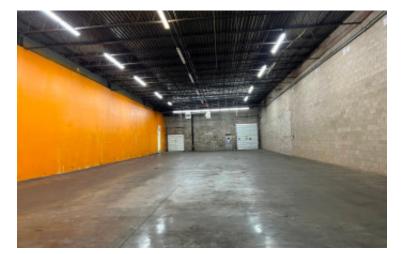

#### Pricing and Timing: Occupancy: Vacant Lease Price: \$16.75/sq. ft. Gross

Suite B • Brand new office space • Efficient loading with easy accessibility • High ceilings • Less than a mile from Veterans Memorial Hwy and Sunrise Hwy