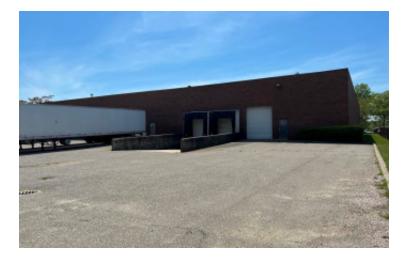

### **Specifications:**

Building Size:34,000 sq. ft.Lot Size:2.13 AcresOffice Space:20%Ceiling Height:18.5'Loading:1 Dock(s), 1 Drive-in(s)Power:200 ampsParking:1:1000

#### Pricing and Timing: Occupancy: Vacant Lease Price: \$16.75/sq. ft. Gross

Suite B • Brand new office space • Efficient loading with easy accessibility • High ceilings • Less than a mile from Veterans Memorial Hwy and Sunrise Hwy