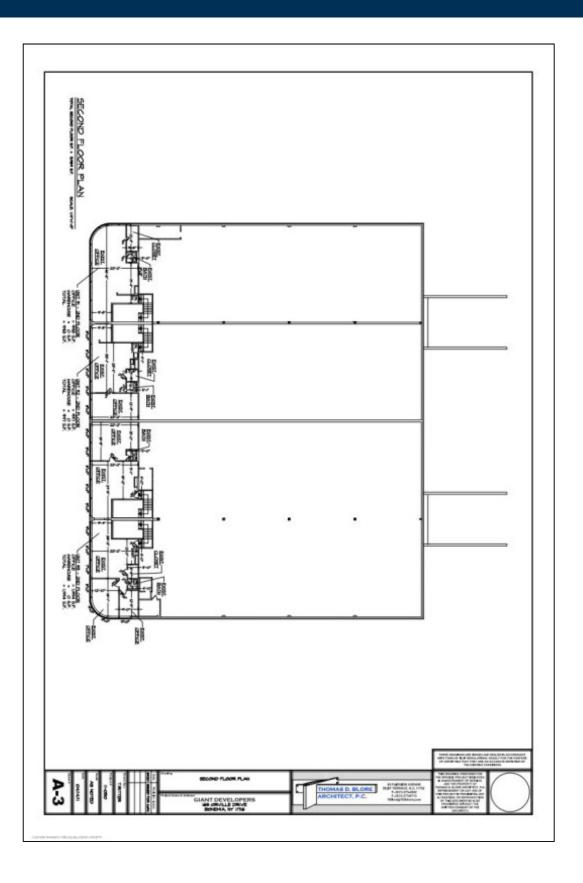

### **Specifications:**

Building Size:34,000 sq. ft.Lot Size:2.13 AcresOffice Space:20%Ceiling Height:18.5'Loading:1 Dock(s), 1 Drive-in(s)Power:200 ampsParking:1:1000

#### Pricing and Timing: Occupancy: Vacant Lease Price: \$16.75/sq. ft. Gross

Suite B • Brand new office space • Efficient loading with easy accessibility • High ceilings • Less than a mile from Veterans Memorial Hwy and Sunrise Hwy