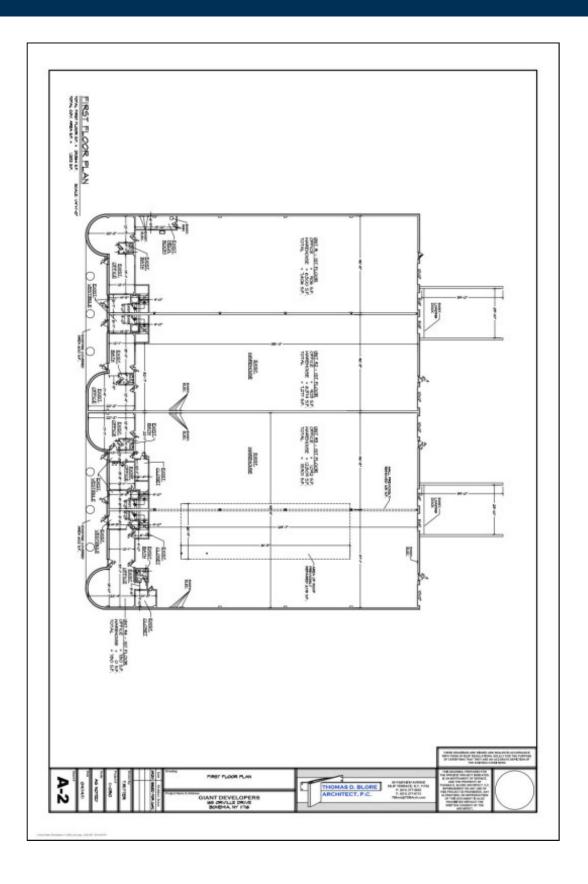

### **Specifications:**

Building Size:34,000 sq. ft.Lot Size:2.13 AcresOffice Space:20%Ceiling Height:18.5'Loading:1 Dock(s), 1 Drive-in(s)Power:200 ampsParking:1:1000

#### Pricing and Timing: Occupancy: Vacant Lease Price: \$16.75/sq. ft. Gross

Suite B • Brand new office space • Efficient loading with easy accessibility • High ceilings • Less than a mile from Veterans Memorial Hwy and Sunrise Hwy