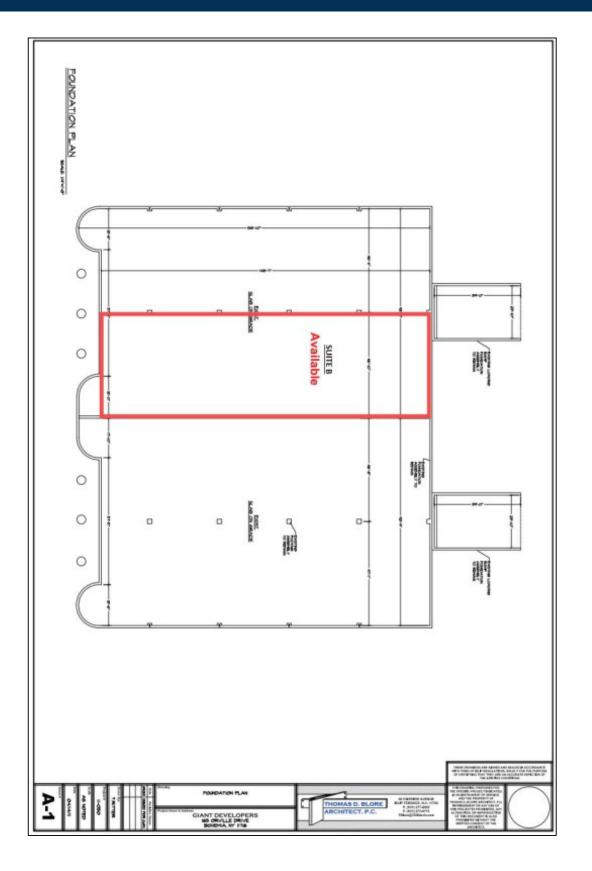

### **Specifications:**

Building Size:34,000 sq. ft.Lot Size:2.13 AcresOffice Space:20%Ceiling Height:18.5'Loading:1 Dock(s), 1 Drive-in(s)Power:200 ampsParking:1:1000

#### Pricing and Timing: Occupancy: Vacant Lease Price: \$16.75/sq. ft. Gross

Suite B • Brand new office space • Efficient loading with easy accessibility • High ceilings • Less than a mile from Veterans Memorial Hwy and Sunrise Hwy