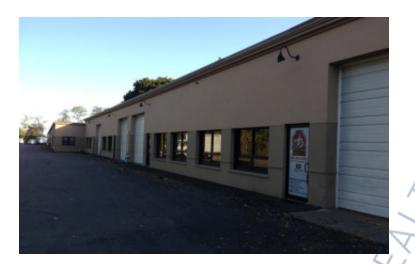

## 5,526 sq. ft. of Industrial Space For Lease

41 Heisser Ln, Farmingdale

## **Specifications:**

Building Size: 60,000 sq. ft. Lot Size: 2.50 Acres

Ceiling Height: 14.0'

Sewers:

Loading: 1 Drive-in(s)
Power: 400 amps

Yes

Power: 400 amps A/C: Full A/C

## **Pricing and Timing:**

Occupancy: Jul 2024

Lease Price: \$24.00/sq. ft.

**Modified gross** 

Suite 1st • 5,526 sf of warehouse space • Large front windows, private restrooms and reception area • Private 24/7 parking • Located minutes from Rte 110, Southern State Pkwy, LIE, and Northern State Pkwy