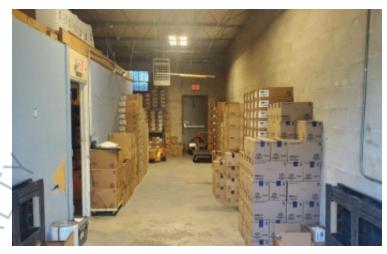

## **Pricing and Timing:**

Occupancy: Jul 2024

Lease Price: \$24.00/sq. ft.

**Modified gross** 

Suite 1st • 5,526 sf of warehouse space • Large front windows, private restrooms and reception area • Private 24/7 parking • Located minutes from Rte 110, Southern State Pkwy, LIE, and Northern State Pkwy