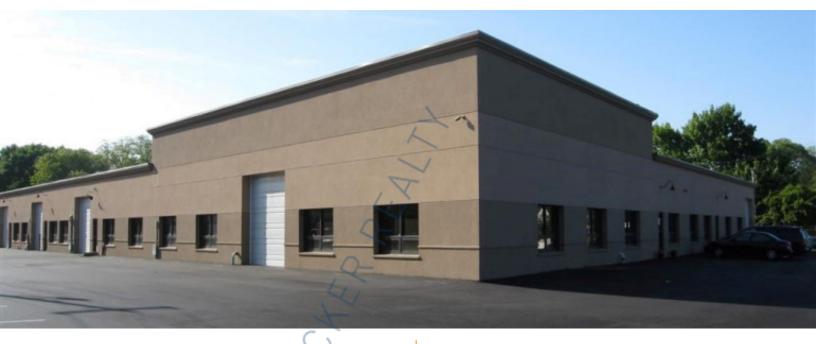

## 5,526 sq. ft. of Industrial Space For Lease

41 Heisser Ln, Farmingdale

## **Specifications:**

Building Size: 60,000 sq. ft. Lot Size: 2.50 Acres

Ceiling Height: 14.0'

Sewers:

Loading: 1 Drive-in(s)
Power: 400 amps

Yes

Power: 400 amps A/C: Full A/C

## **Pricing and Timing:**

Occupancy: Jul 2024

Lease Price: \$24.00/sq. ft.

**Modified gross** 

Suite 1st • 5,526 sf of warehouse space • Large front windows, private restrooms and reception area • Private 24/7 parking • Located minutes from Rte 110, Southern State Pkwy, LIE, and Northern State Pkwy