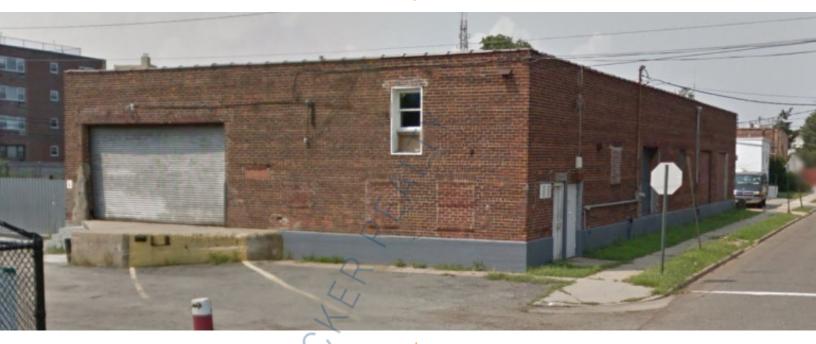

## 5,300 sq. ft. of Industrial Space For Lease

193 Elm PI, Mineola

## **Specifications:**

Building Size: 5,300 sq. ft.
Lot Size: 0.17 Acres
Office Space: 700 sq. ft.
Ceiling Height: 14.0'

Loading: 1 Dock(s), 1 Drive-in(s)

## **Pricing and Timing:**

Occupancy: Immediately Lease Price: \$21.00/sq. ft.

**Modified gross** 

4,500 sf warehouse with 500 sf of newly renovated office space • 3800 sf lot adjacent to building can be made available for yard storage • One 8'x10' and one 8'x8' loading bay • Minutes from LIE and other major pkwys