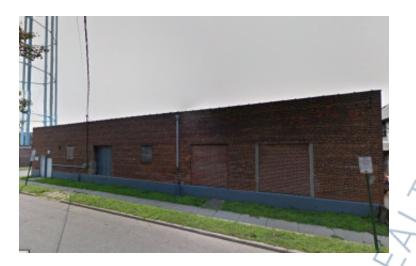

## **Specifications:**

Building Size: 5,300 sq. ft.
Lot Size: 0.17 Acres
Office Space: 700 sq. ft.
Ceiling Height: 14.0'

Loading: 1 Dock(s), 1 Drive-in(s)

## **Pricing and Timing:**

Occupancy: Immediately Lease Price: \$21.00/sq. ft.

**Modified gross** 

4,500 sf warehouse with 500 sf of newly renovated office space • 3800 sf lot adjacent to building can be made available for yard storage • One 8'x10' and one 8'x8' loading bay • Minutes from LIE and other major pkwys