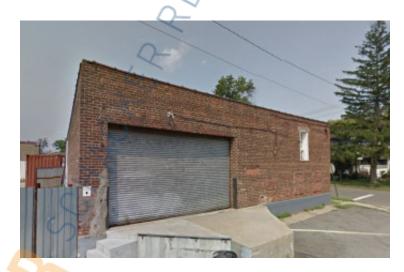

## **Specifications:**

Building Size: 5,300 sq. ft.
Lot Size: 0.17 Acres
Office Space: 700 sq. ft.
Ceiling Height: 14.0'

Loading: 1 Dock(s), 1 Drive-in(s)

## **Pricing and Timing:**

Occupancy: Immediately Lease Price: \$21.00/sq. ft.

**Modified gross** 

4,500 sf warehouse with 500 sf of newly renovated office space • 3800 sf lot adjacent to building can be made available for yard storage • One 8'x10' and one 8'x8' loading bay • Minutes from LIE and other major pkwys