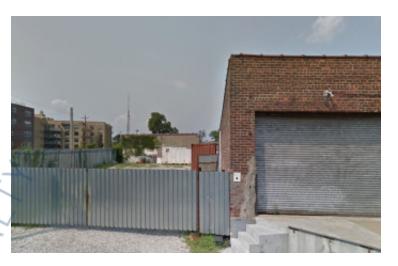

## **Specifications:**

Building Size: 5,300 sq. ft.
Lot Size: 0.17 Acres
Office Space: 700 sq. ft.
Ceiling Height: 14.0'

Loading: 1 Dock(s), 1 Drive-in(s)

## **Pricing and Timing:**

Occupancy: Immediately Lease Price: \$21.00/sq. ft.

**Modified gross** 

4,500 sf warehouse with 500 sf of newly renovated office space • 3800 sf lot adjacent to building can be made available for yard storage • One 8'x10' and one 8'x8' loading bay • Minutes from LIE and other major pkwys