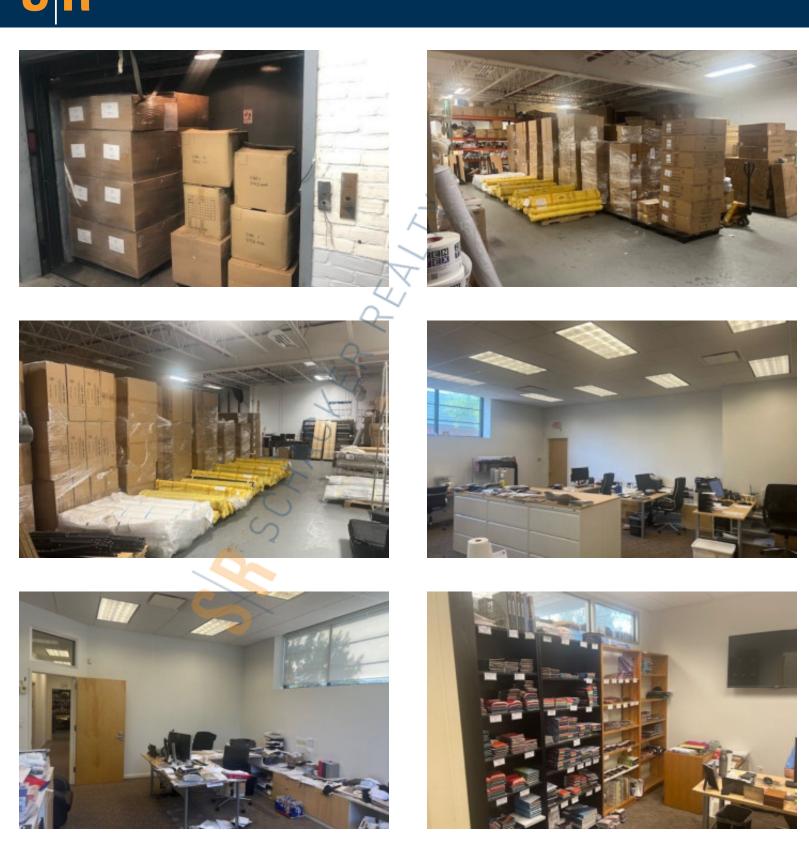

Suite 105 • This space has appx 3,000 sf of warehouse space with appx 2,500 sf of office space • Walk to LIRR Rockville Centre station