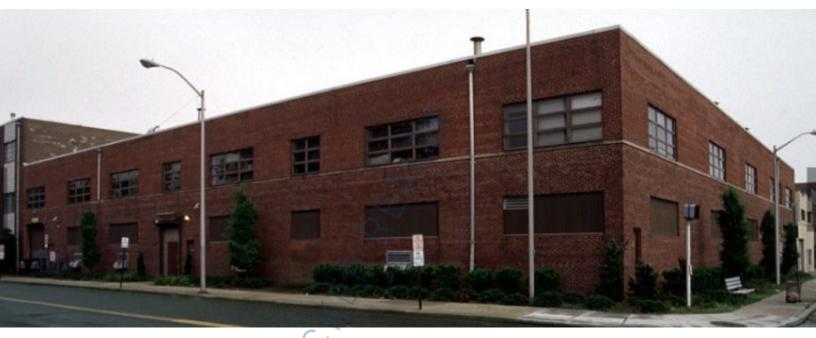

5,669 sq. ft. of Industrial Space For Lease 66-70 Randall Ave, Rockville Centre

### **Specifications:**

Building Size:41,230 sq. ft.Lot Size:0.52 AcresOffice Space:2,500 sq. ft.Ceiling Height 1:14.0'Ceiling Height 2:11.0'Loading:2 Dock(s), 1 Drive-in(s)A/C:Offices OnlyParking:15

Pricing and Timing: Occupancy: 60 Days Lease Price: \$16.85/sq. ft. Ind Gross