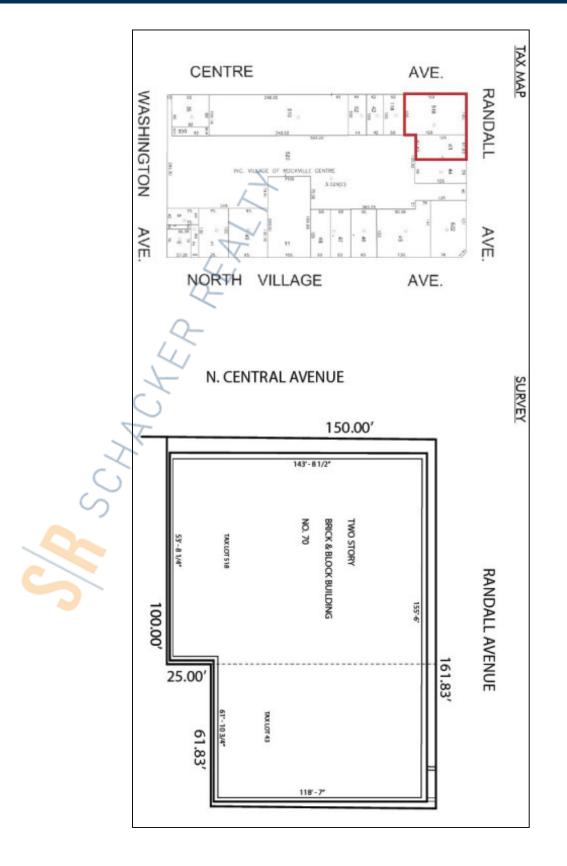

### **Specifications:**

Building Size:41,230 sq. ft.Lot Size:0.52 AcresOffice Space:2,500 sq. ft.Ceiling Height 1:14.0'Ceiling Height 2:11.0'Loading:2 Dock(s), 1 Drive-in(s)A/C:Offices OnlyParking:15

Pricing and Timing: Occupancy: 60 Days Lease Price: \$16.85/sq. ft. Ind Gross