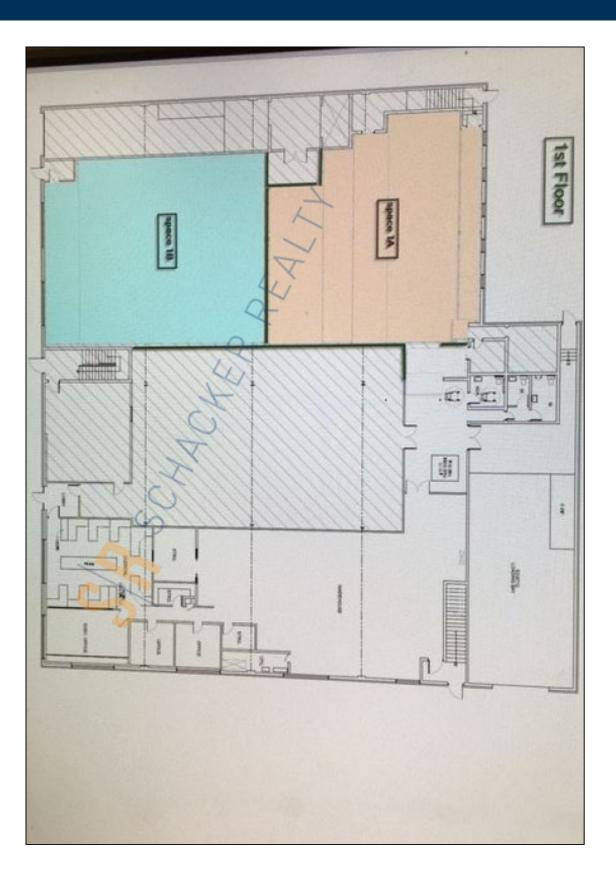

Suite 105 • This space has appx 3,000 sf of warehouse space with appx 2,500 sf of office space • Walk to LIRR Rockville Centre station