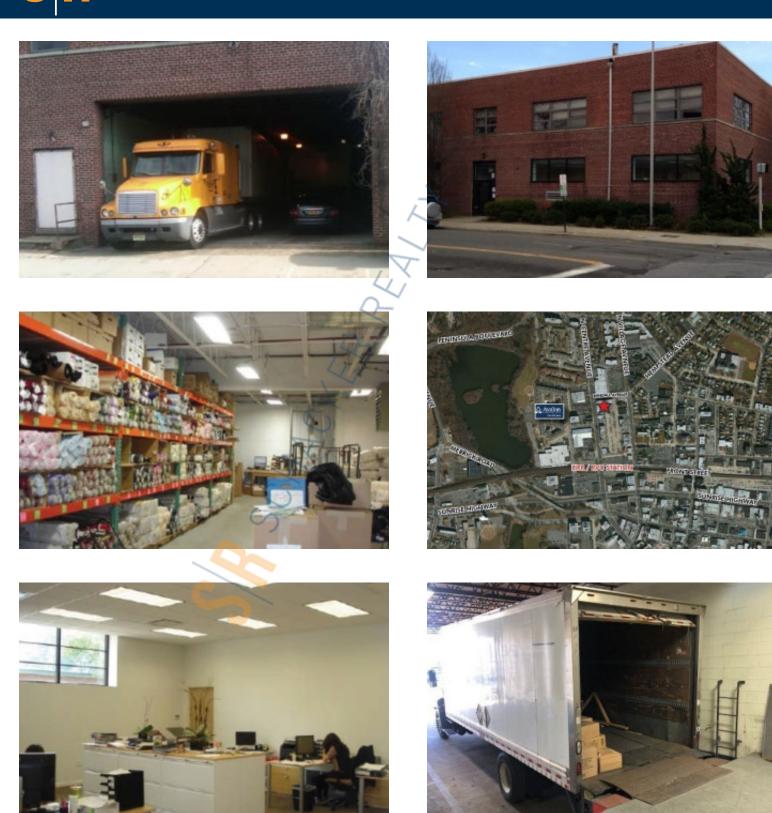

Suite 105 • This space has appx 3,000 sf of warehouse space with appx 2,500 sf of office space • Walk to LIRR Rockville Centre station