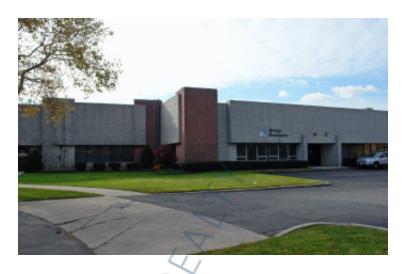

## 14,212 sq. ft. of Industrial Space For Lease

16 Dubon Ct, Farmingdale

## **Specifications:**

Building Size: 80,000 sq. ft. Lot Size: 4.01 Acres

Office Space: Bts Ceiling Height: 16.0'

Loading: 2 Dock(s), 1 Drive-in(s)

Power: 1,200 amps

Sewers: Yes