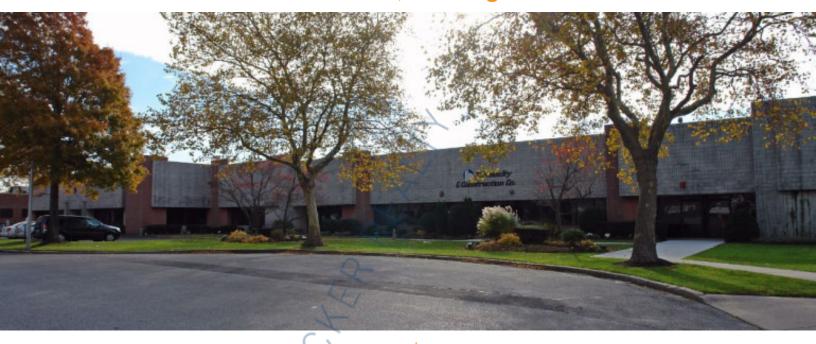

## 14,212 sq. ft. of Industrial Space For Lease

16 Dubon Ct, Farmingdale

## **Specifications:**

Building Size: 80,000 sq. ft. Lot Size: 4.01 Acres

Office Space: Bts Ceiling Height: 16.0'

Loading: 2 Dock(s), 1 Drive-in(s)

Power: 1,200 amps

Sewers: Yes