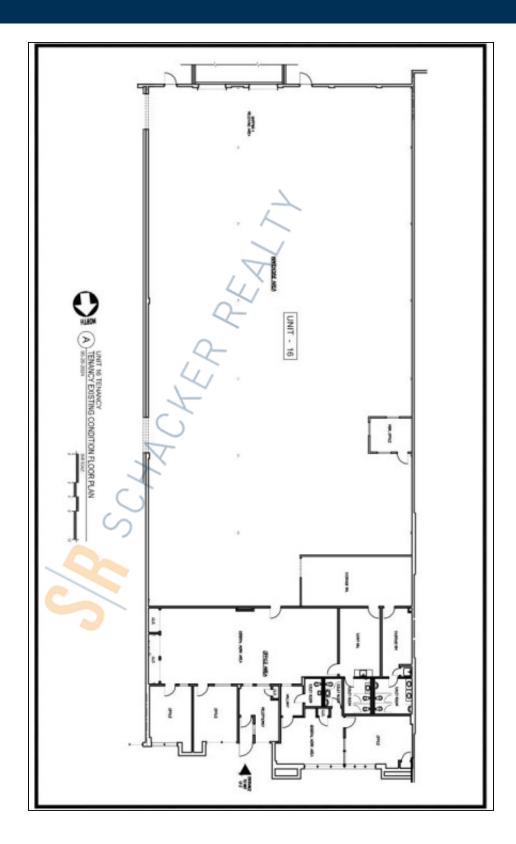

## **Pricing and Timing:**

Occupancy: 2-3 Weeks Lease Price: \$18.50/sq. ft.

**Modified gross** 

14,212 sf industrial space • Build to suit office space • Can be combined with other unit for total of 24,000 sf