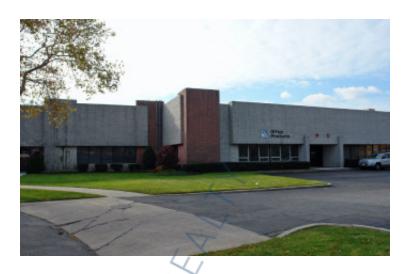

## 24,000 sq. ft. of Industrial Space For Lease Minimum Division 9,521 sq. ft.

12 and 16 Dubon Ct, Farmingdale

## **Specifications:**

Building Size: 80,000 sq. ft.

Lot Size: 4.01 Acres

Office Space: 30%-BTS

Ceiling Height: 16.0'

Loading: 2 Dock(s), 2 Drive-in(s)

Power: 1,200 + 200 amps

Sewers: Yes