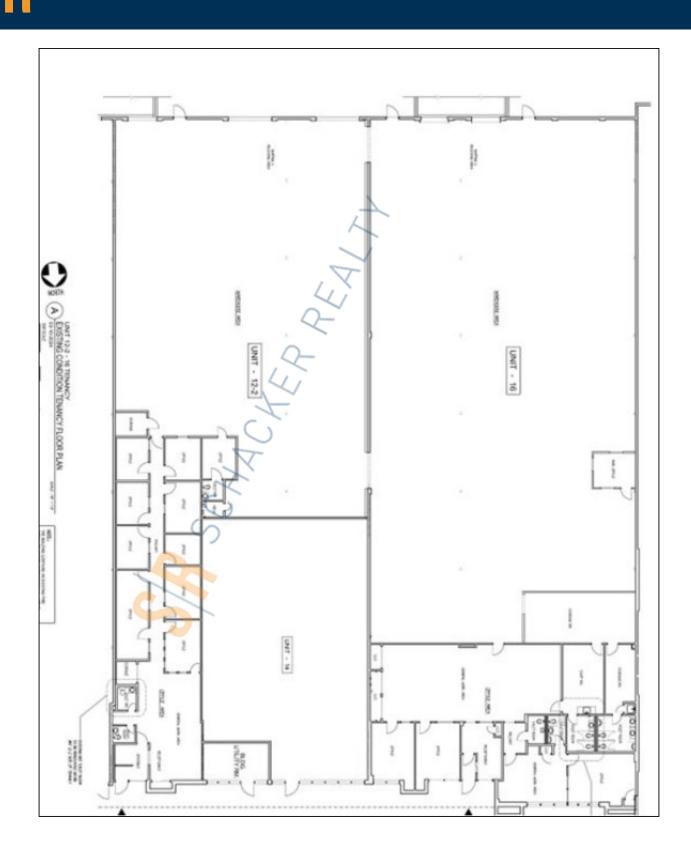

## 24,000 sq. ft. of Industrial Space For Lease Minimum Division 9,521 sq. ft.

12 and 16 Dubon Ct, Farmingdale

## **Specifications:**

Building Size: 80,000 sq. ft.

Lot Size: 4.01 Acres

Office Space: 30%-BTS

Ceiling Height: 16.0'

Loading: 2 Dock(s), 2 Drive-in(s)

Power: 1,200 + 200 amps

Sewers: Yes

## **Pricing and Timing:**

Occupancy: Immediately

Lease Price: \$17.00/sq. ft. Gross

Two units can be divided with 1 dock and 1 drive-in each • Office space BTS

For more information please contact: Schacker Realty 631-293-3700 info@schackerrealty.com