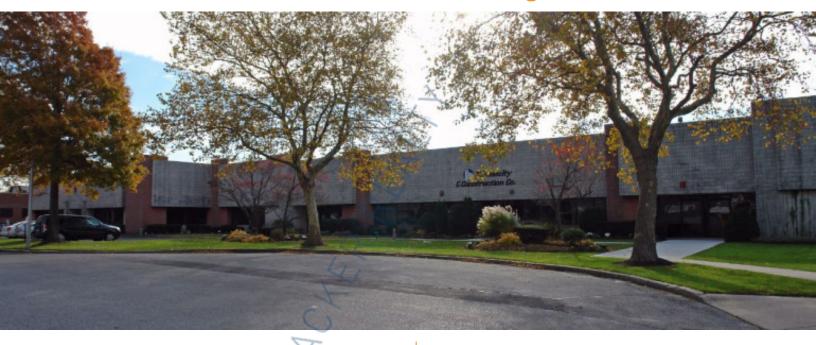

## 24,000 sq. ft. of Industrial Space For Lease Minimum Division 9,521 sq. ft.

12 and 16 Dubon Ct, Farmingdale

## **Specifications:**

Building Size: 80,000 sq. ft.

Lot Size: 4.01 Acres

Office Space: 30%-BTS

Ceiling Height: 16.0'

Loading: 2 Dock(s), 2 Drive-in(s)

Power: 1,200 + 200 amps

Sewers: Yes