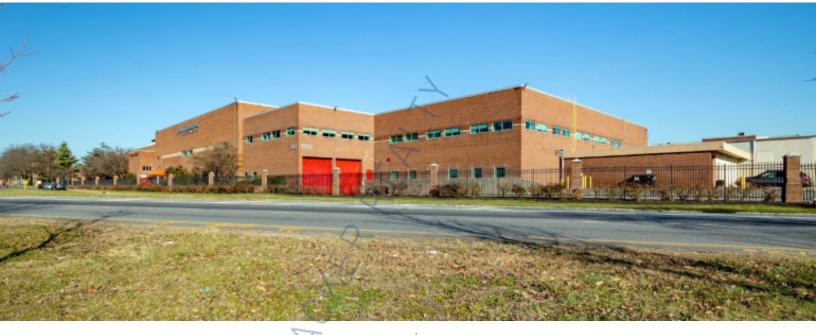

## 42,000 sq. ft. of Industrial/R&D Space For Lease Minimum Division 10,000 sq. ft.

700 Hicksville Rd, Bethpage

## **Specifications:**

Building Size: 700,000 sq. ft. Lot Size: 15.00 Acres

Office Space: 10,000 sq. ft.

Ceiling Height: 16.0'

Loading: 1 Dock(s), 1 Drive-in(s)

A/C: Full A/C
Parking: Excellent

Sewers: Yes

## **Pricing and Timing:**

Occupancy: Immediately Lease Price: Negotiable

Suite 100 • 42,000 sf industrial space with 10,000 sf of dedicated office space • Space in excellent condition • More docks/doors can be added • Includes kitchen area and plenty of natural light • Only 20 minures form the Queens border