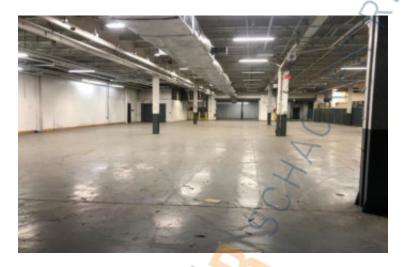

## **Pricing and Timing:**

Occupancy: Immediately Lease Price: Negotiable

Suite 100 • 42,000 sf industrial space with 10,000 sf of dedicated office space • Space in excellent condition • More docks/doors can be added • Includes kitchen area and plenty of natural light • Only 20 minures form the Queens border