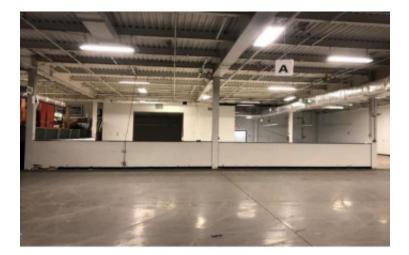

## **Pricing and Timing:**

Occupancy: Immediately Lease Price: Negotiable

Suite 100 • 42,000 sf industrial space with 10,000 sf of dedicated office space • Space in excellent condition • More docks/doors can be added • Includes kitchen area and plenty of natural light • Only 20 minures form the Queens border