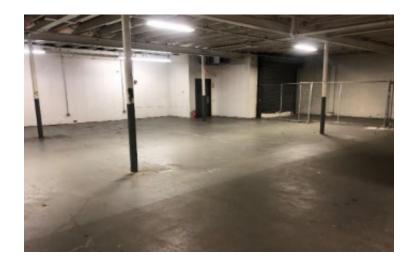

## **Pricing and Timing:**

Occupancy: Immediately Lease Price: Negotiable

Suite 100 • 42,000 sf industrial space with 10,000 sf of dedicated office space • Space in excellent condition • More docks/doors can be added • Includes kitchen area and plenty of natural light • Only 20 minures form the Queens border