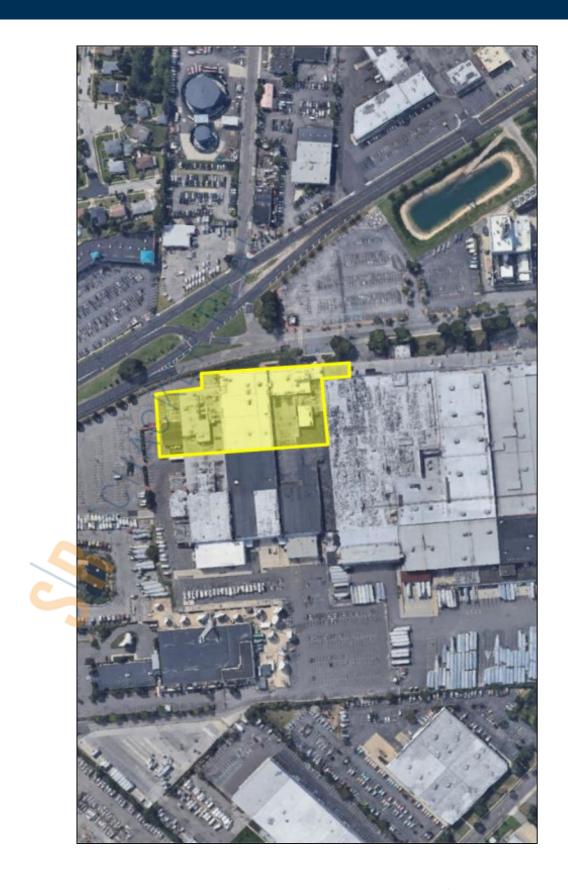

## 42,000 sq. ft. of Industrial/R&D Space For Lease Minimum Division 10,000 sq. ft.

700 Hicksville Rd, Bethpage