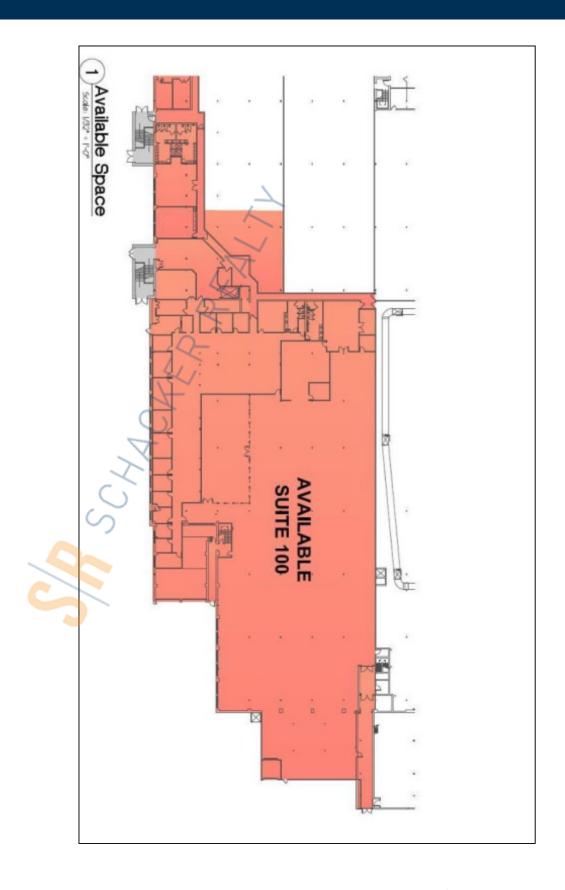

## **Pricing and Timing:**

Occupancy: Immediately Lease Price: Negotiable

Suite 100 • 42,000 sf industrial space with 10,000 sf of dedicated office space • Space in excellent condition • More docks/doors can be added • Includes kitchen area and plenty of natural light • Only 20 minures form the Queens border