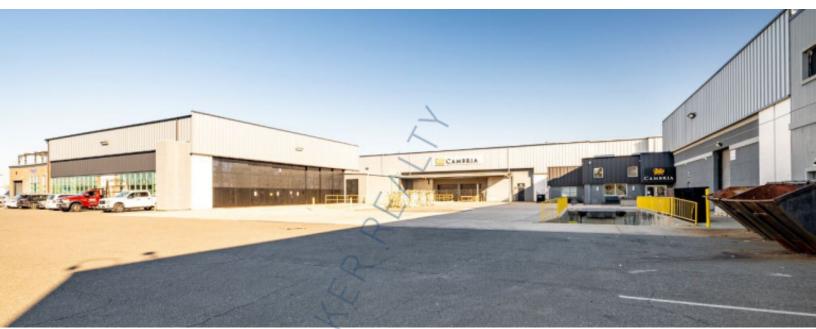

17,757 sq. ft. of Industrial Space For Lease 15 Grumman Rd W, Bethpage

### **Specifications:**

Building Size:372,217 sq. ft.Lot Size:22.42 AcresOffice Space:5,000 sq. ft.Ceiling Height 1:26.0'Ceiling Height 2:12.0'Loading:1 Dock(s), 1 Drive-in(s)Sewers:Yes

### **Pricing and Timing:** Occupancy: Immediately Lease Price: Negotiable

Suite BldgC • 5,000 sf of very nice office space, balance warehouse space. Loading dock is shared