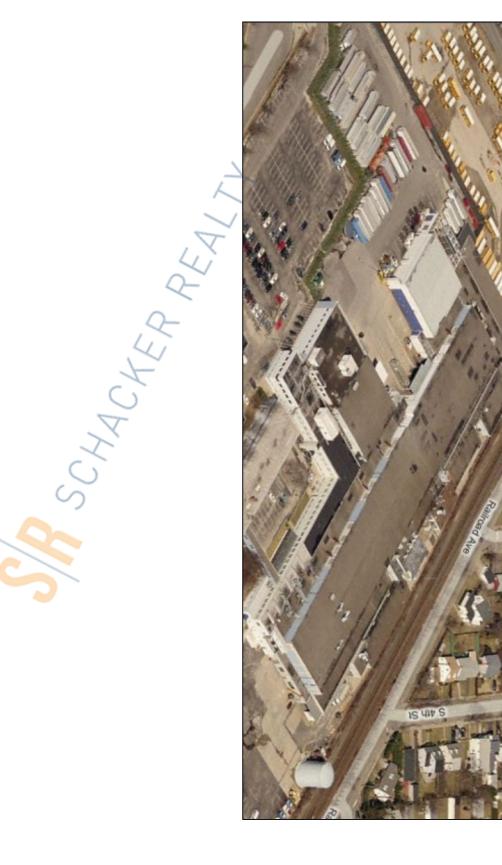

### **Specifications:**

Building Size:372,217 sq. ft.Lot Size:22.42 AcresOffice Space:5,000 sq. ft.Ceiling Height 1:26.0'Ceiling Height 2:12.0'Loading:1 Dock(s), 1 Drive-in(s)Sewers:Yes