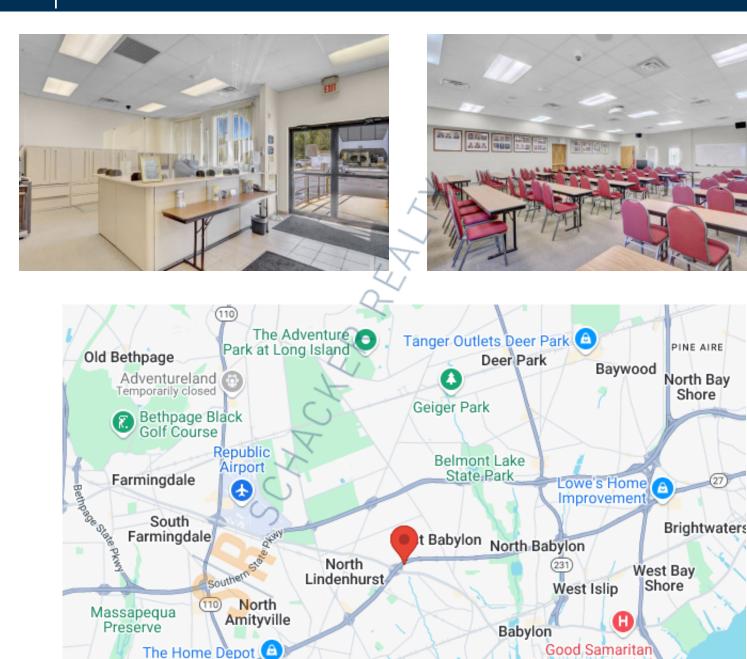

### **Specifications:**

Building Size:7,032 sq. ft.Lot Size:0.54 Acres

Pricing and Timing: Lease Price: \$24.00/sq. ft. Gross

7,032 sf freestanding building • Perfect for office or school • Located on Sunrise Hwy and Rte 109