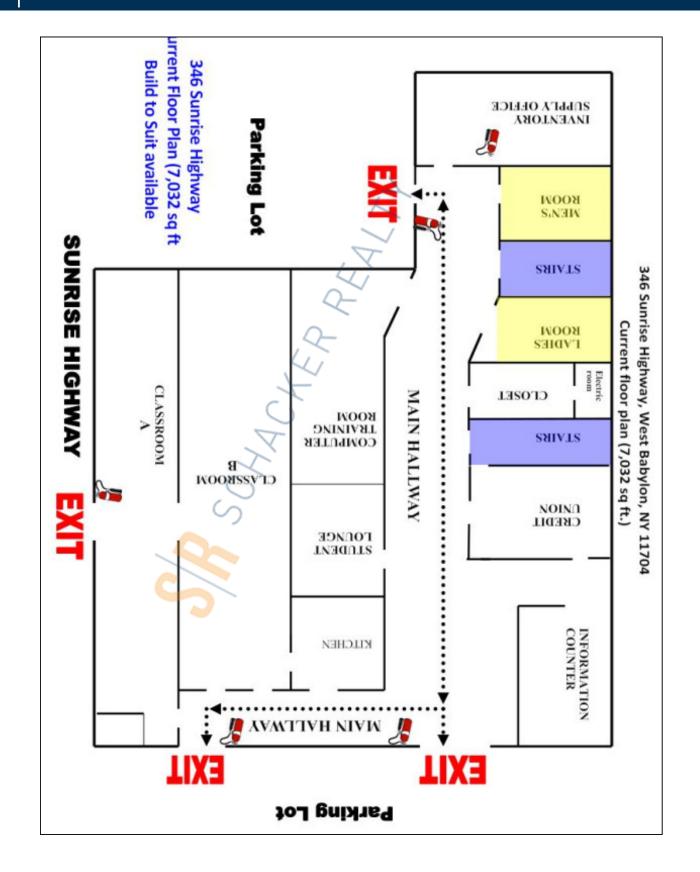

### **Specifications:**

Building Size:7,032 sq. ft.Lot Size:0.54 Acres

Pricing and Timing: Lease Price: \$24.00/sq. ft. Gross

7,032 sf freestanding building • Perfect for office or school • Located on Sunrise Hwy and Rte 109