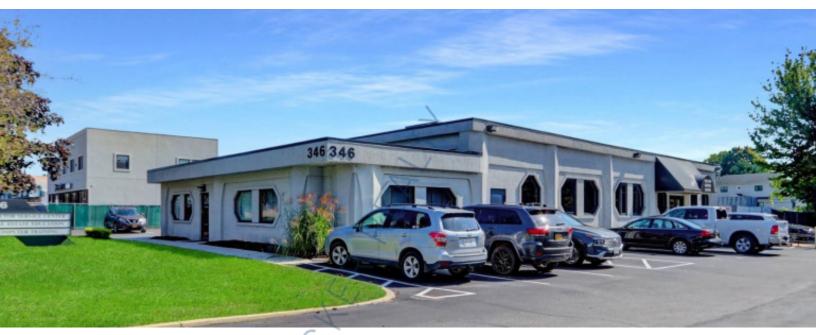

# 7,032 sq. ft. of Office Space For Lease 346 Sunrise Hwy, West Babylon

### **Specifications:**

Building Size:7,032 sq. ft.Lot Size:0.54 Acres

Pricing and Timing: Lease Price: \$24.00/sq. ft. Gross

7,032 sf freestanding building • Perfect for office or school • Located on Sunrise Hwy and Rte 109