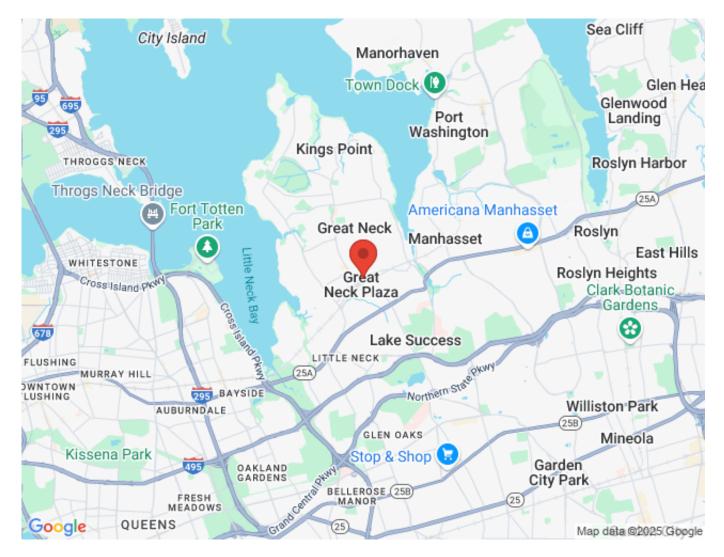

## 1,609 sq. ft. of Office Space For Lease 45 N Station Plaza, Great Neck

### Pricing and Timing: Occupancy: Immediately Lease Price: \$21.00/sq. ft.

**Modified gross** 

Suite LL100 • Boutique professional office building situated in the heart of Great Neck • Located directly across the street from the LIRR station and NICE bus stop • Conference room, private office, bathroom, and 2 large bullpens • Fully carpeted • Utilities are separately metered • Cleaning included in base rent • Lobby and common areas newly renovated with 24/7 access