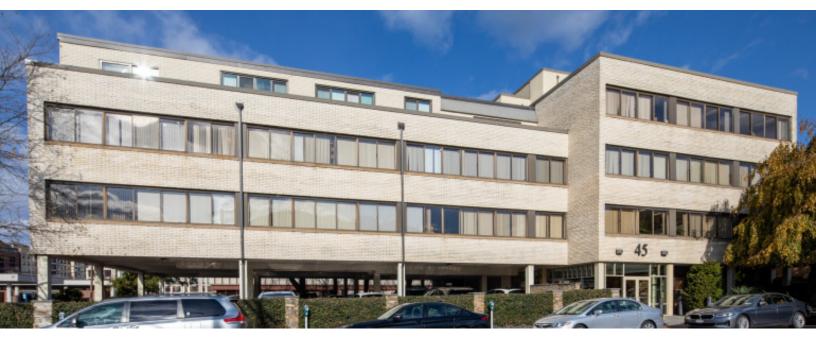

## 1,609 sq. ft. of Office Space For Lease 45 N Station Plaza, Great Neck

#### Specifications: Building Size: 31,000 sq. ft. Office Space: 1,609 sq. ft.

### Pricing and Timing: Occupancy: Immediately Lease Price: \$21.00/sq. ft.

**Modified gross** 

Suite LL100 • Boutique professional office building situated in the heart of Great Neck • Located directly across the street from the LIRR station and NICE bus stop • Conference room, private office, bathroom, and 2 large bullpens • Fully carpeted • Utilities are separately metered • Cleaning included in base rent • Lobby and common areas newly renovated with 24/7 access