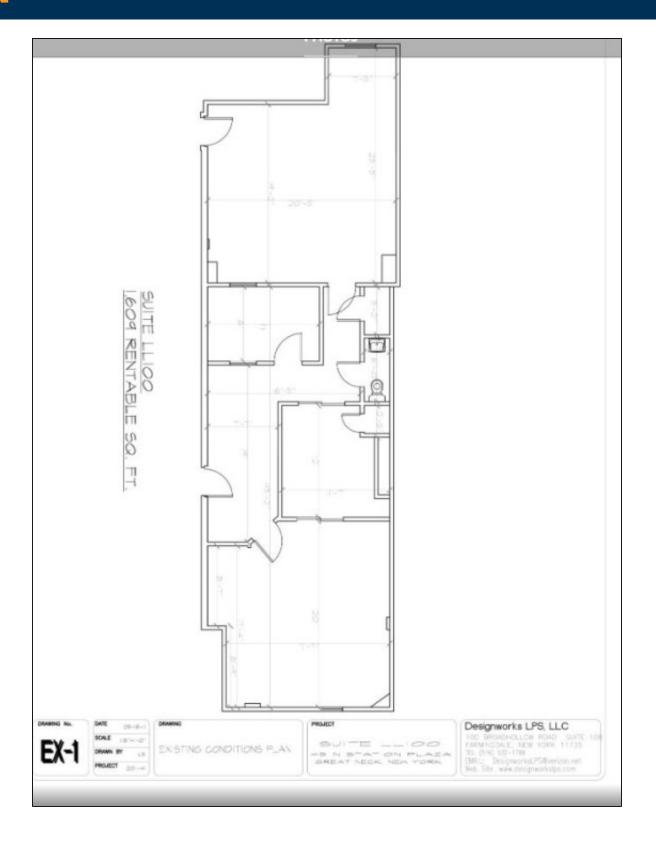

#### Specifications: Building Size: 31,000 sq. ft. Office Space: 1,609 sq. ft.

### Pricing and Timing: Occupancy: Immediately Lease Price: \$21.00/sq. ft.

**Modified gross** 

Suite LL100 • Boutique professional office building situated in the heart of Great Neck • Located directly across the street from the LIRR station and NICE bus stop • Conference room, private office, bathroom, and 2 large bullpens • Fully carpeted • Utilities are separately metered • Cleaning included in base rent • Lobby and common areas newly renovated with 24/7 access