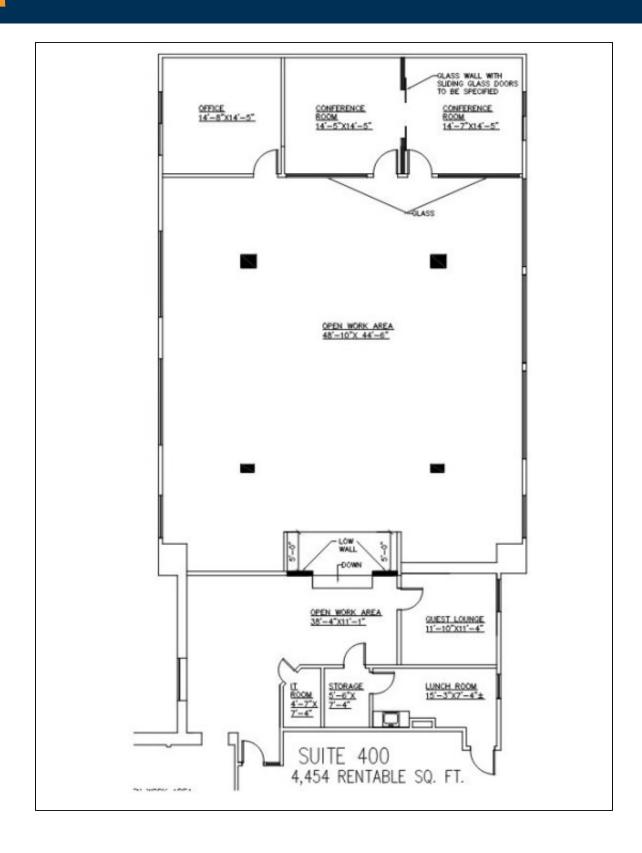

## **Specifications:**

Building Size: 31,000 sq. ft. Office Space: 4,454 sq. ft.

## **Pricing and Timing:**

Occupancy: Immediately Lease Price: \$38.00/sq. ft.

**Modified gross** 

Suite 400 • Boutique professional office building situated in the heart of Great Neck • Located directly across the street from the LIRR station and NICE bus stop • Mostly open floor plan layout with high window ratio • 3 private offices, conference room, reception area, fully built out financial services office, & kitchen/breakroom • Dedicated HVAC • Cleaning included in base rent • Electric is \$3.00PSF. • Lobby and common areas newly renovated with 24/7 access