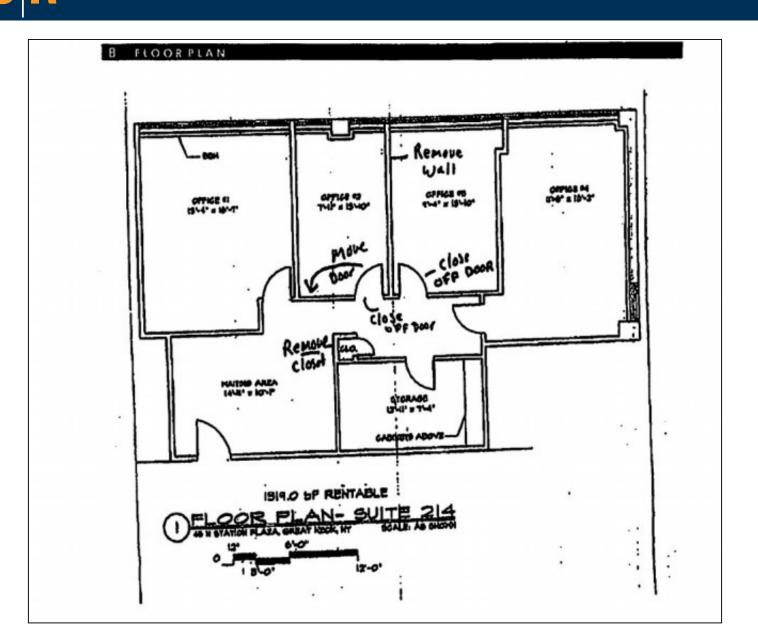

#### **Specifications:** Building Size: 31,000 sq. ft. Office Space: 1,319 sq. ft.

#### Pricing and Timing: Occupancy: 9/1/2024 Lease Price: \$38.00/sq. ft. Modified gross

Suite 214 • Boutique professional office building situated in the heart of Great Neck • Located directly across the street from the LIRR station and NICE bus stop • The space has a high window ratio • 3 private offices, 1 conference room and reception area • Corner space • Cleaning included in base rent • Utilities are separately metered • Lobby and common areas newly renovated with 24/7 access