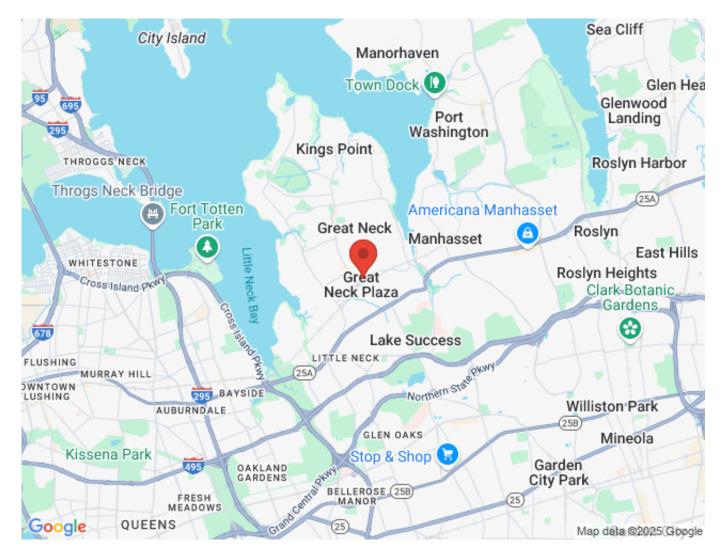

## 1,319 sq. ft. of Office Space For Lease 45 N Station Plaza, Great Neck

#### Pricing and Timing: Occupancy: 9/1/2024 Lease Price: \$38.00/sq. ft. Modified gross

Suite 214 • Boutique professional office building situated in the heart of Great Neck • Located directly across the street from the LIRR station and NICE bus stop • The space has a high window ratio • 3 private offices, 1 conference room and reception area • Corner space • Cleaning included in base rent • Utilities are separately metered • Lobby and common areas newly renovated with 24/7 access